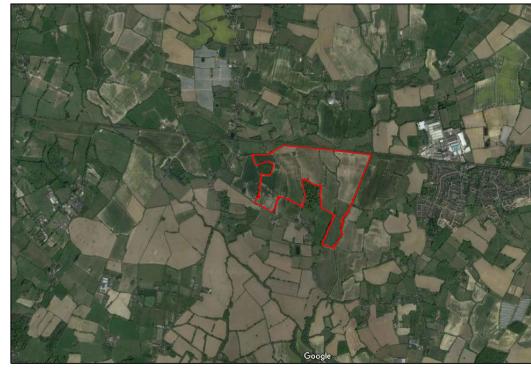

| 1:10,000 - D R<br>200 100 5 | RAWING SCALE REFERENCE (m)    0  100  200  300  400  500                                                                                                                                                                                                                   |
|-----------------------------|----------------------------------------------------------------------------------------------------------------------------------------------------------------------------------------------------------------------------------------------------------------------------|
|                             | LEGEND<br>Site Boundary (764691.2m²/76.469ha)                                                                                                                                                                                                                              |
| ~                           | ISSUED FOR CLIENT<br>REVIEW                                                                                                                                                                                                                                                |
|                             | D  10-06-22  OAJ  OAJ  Site Boundary Amendments    C  30-05-22  RJG  OAJ  Site Boundary Amendments    B  20-05-22  RJG  OAJ  Minor Amendments    A  16-05-22  RJG  OAJ  Site Boundary Amendments    0  01-03-22  -  AF  First Issue    Rev  Date  Rev By Chkd  Description |
|                             | plandescil<br>consulting engineers                                                                                                                                                                                                                                         |
|                             | Telephone: (01953) 452001 Fax: (01953) 456955<br>E-mail: pdc@plandescil.co.uk www.plandescil.co.uk                                                                                                                                                                         |
| A A                         | civil / structural / environmental / surveying                                                                                                                                                                                                                             |
|                             | Origin Power Services Ltd                                                                                                                                                                                                                                                  |
| JAN T                       | Project                                                                                                                                                                                                                                                                    |
|                             | Proposed Solar Farm,<br>Land North of Sheephurst Lane,<br>Marden, Tonbridge                                                                                                                                                                                                |
|                             | Drawing Title                                                                                                                                                                                                                                                              |
|                             | Proposed Solar Farm<br>Site Location Plan                                                                                                                                                                                                                                  |
|                             | Scale U.N.O. Date Drawn By<br>As Noted (A3) March 2022 DAD                                                                                                                                                                                                                 |
|                             | Drawing No. 27899/150 Rev C                                                                                                                                                                                                                                                |