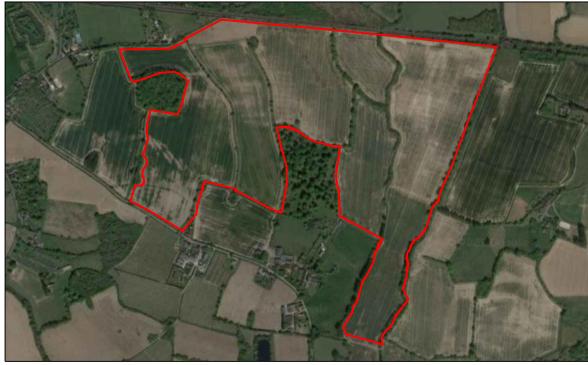

| 1:10,000 - D R<br>200 100 5 | RAWING SCALE REFERENCE (m)    0  100  200  300  400  500                                                                                                                                                                                                                   |
|-----------------------------|----------------------------------------------------------------------------------------------------------------------------------------------------------------------------------------------------------------------------------------------------------------------------|
|                             | LEGEND<br>Site Boundary (764691.2m²/76.469ha)                                                                                                                                                                                                                              |
| ~                           | ISSUED FOR CLIENT<br>REVIEW                                                                                                                                                                                                                                                |
|                             | D  10-06-22  OAJ  OAJ  Site Boundary Amendments    C  30-05-22  RJG  OAJ  Site Boundary Amendments    B  20-05-22  RJG  OAJ  Minor Amendments    A  16-05-22  RJG  OAJ  Site Boundary Amendments    0  01-03-22  -  AF  First Issue    Rev  Date  Rev By Chkd  Description |
|                             | plandescil<br>consulting engineers                                                                                                                                                                                                                                         |
|                             | Telephone: (01953) 452001 Fax: (01953) 456955<br>E-mail: pdc@plandescil.co.uk www.plandescil.co.uk                                                                                                                                                                         |
| A A                         | civil / structural / environmental / surveying                                                                                                                                                                                                                             |
|                             | Origin Power Services Ltd                                                                                                                                                                                                                                                  |
| JAN T                       | Project                                                                                                                                                                                                                                                                    |
|                             | Proposed Solar Farm,<br>Land North of Sheephurst Lane,<br>Marden, Tonbridge                                                                                                                                                                                                |
|                             | Drawing Title                                                                                                                                                                                                                                                              |
|                             | Proposed Solar Farm<br>Site Location Plan                                                                                                                                                                                                                                  |
|                             | Scale U.N.O. Date Drawn By<br>As Noted (A3) March 2022 DAD                                                                                                                                                                                                                 |
|                             | Drawing No. 27899/150 Rev C                                                                                                                                                                                                                                                |