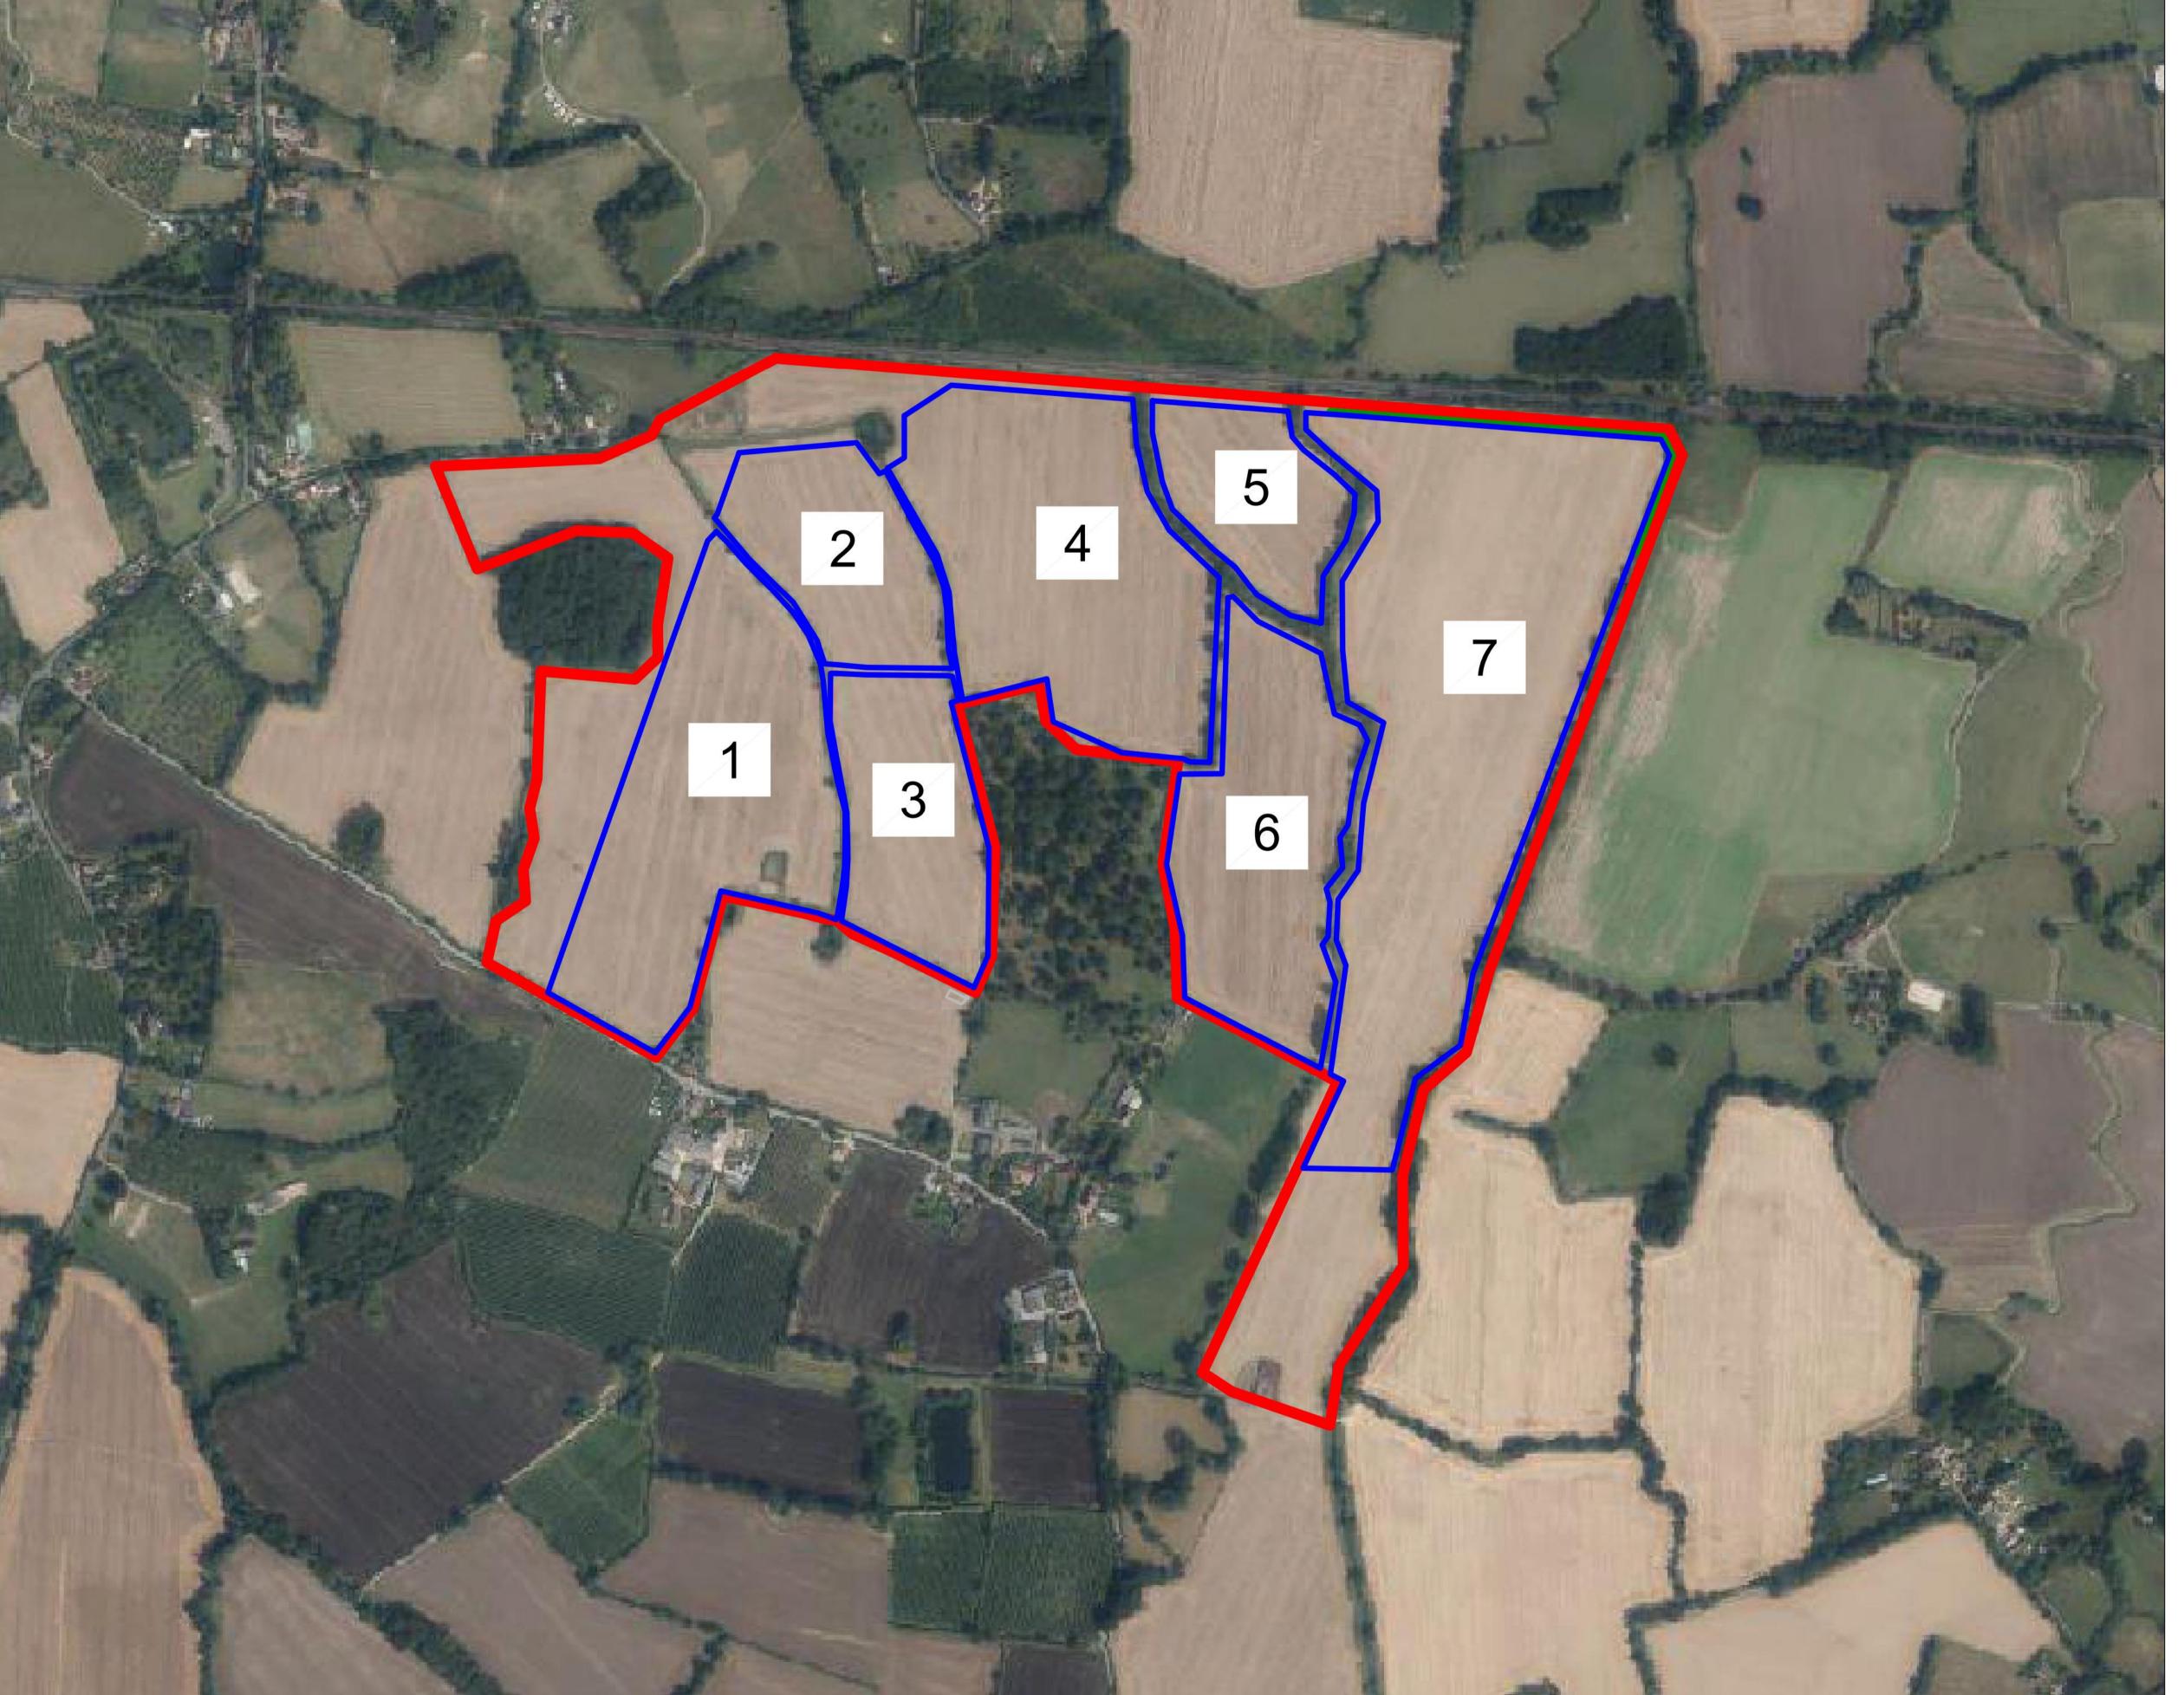

## PROPOSAL ONLY NOT CDM 2015 COMPLIANT

Note: Proposed site plan and information from Statkraft, no survey or design work undertaken by Plandescil Ltd. Drawing adapted from Statkraft drawing SCUKX-MARDN-000 100 (G)

Proposed Solar Farm, Land North of Sheephurst Lane, Marden, Tonbridge

DAD

Drawing Title

Proposed Solar Farm Aerial Site Location Plan

Scale U.N.O. NTS (A1) January 2022

27899/051