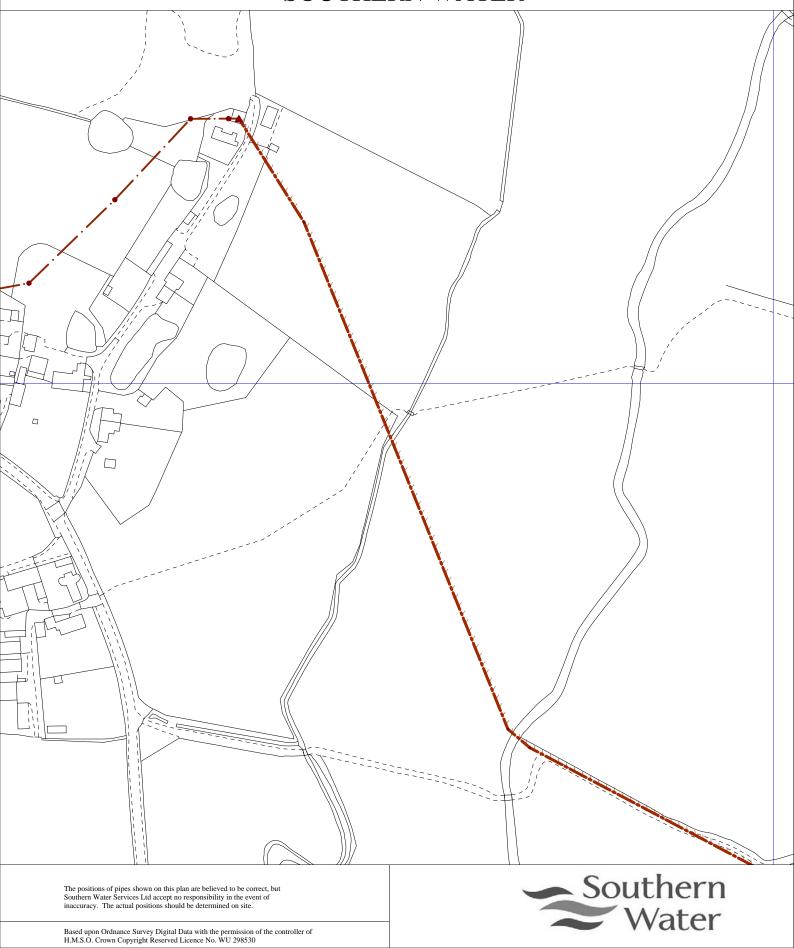

Scale: 1:2500 O.S. REF: TQ7244SW

Screen Print

WARNING: BAC pipes are constructed of Bonded Asbestos Cement

WARNING: Unknown (UNK) materials may include Bonded Asbestos Cement

Printed By:

ngravik

Date: 30-6-2022