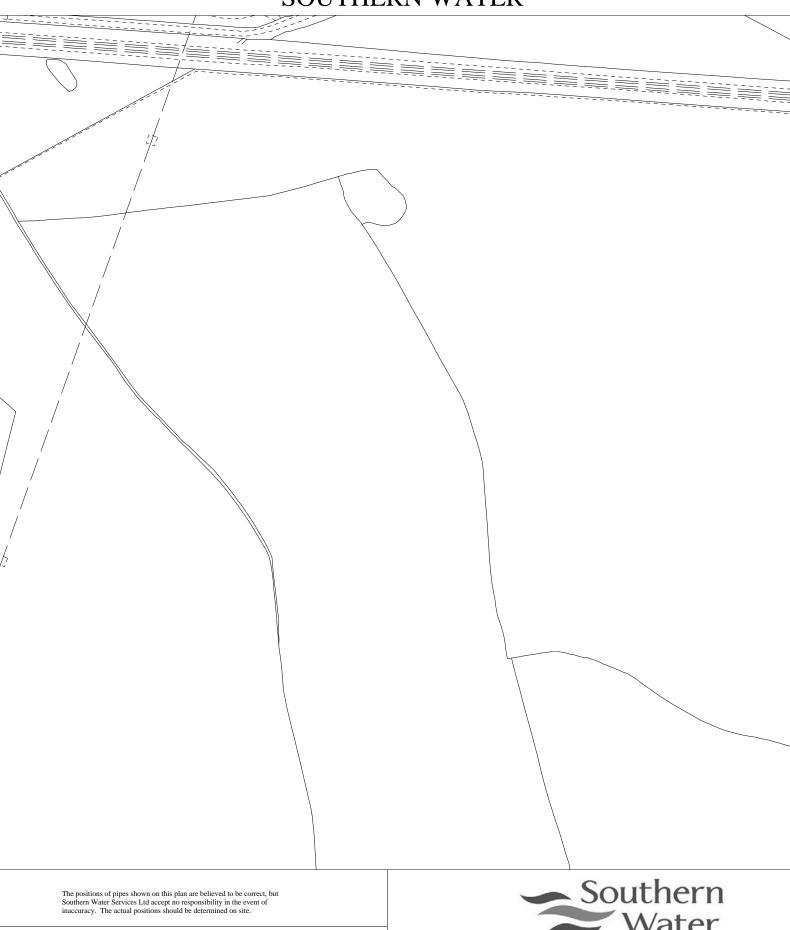

Based upon Ordnance Survey Digital Data with the permission of the controller of H.M.S.O. Crown Copyright Reserved Licence No. WU 298530

O.S. REF: TQ7244NW Scale: 1:2500

Screen Print

WARNING: BAC pipes are constructed of Bonded Asbestos Cement

WARNING: Unknown (UNK) materials may include Bonded Asbestos Cement

Printed By: r

ngravik

Date: 30-6-2022

Southern Water MapGuide Browser

Based upon Ordnance Survey Digital Data with the permission of the controller of H.M.S.O. Crown Copyright Reserved Licence No. WU 298530