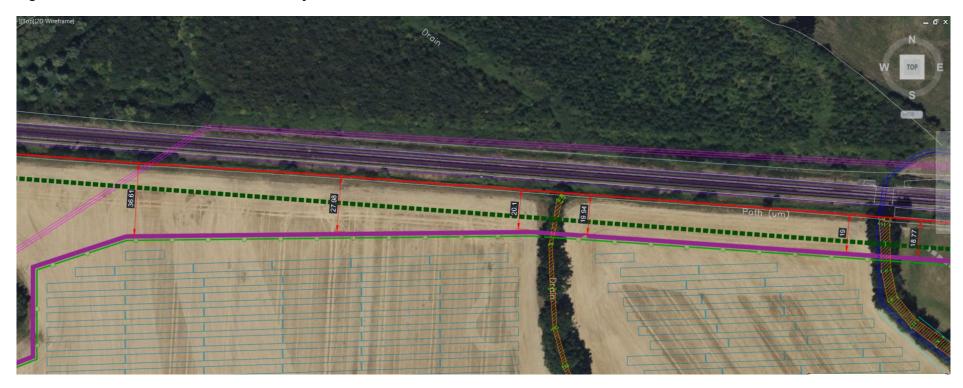

## Measurements from northern boundary of site to proposed hedgerow

The following three images confirm the measurements from the redline to the proposed hedgerow at various points along the northern boundary of the Appeal Site, running from west to east.

The minimum distance between the redline and the proposed hedgerow is 14.43m (shown in the third image).

Figure 1: Westternmost section of northern boundary.

Figure 2: central section of northern boundary.