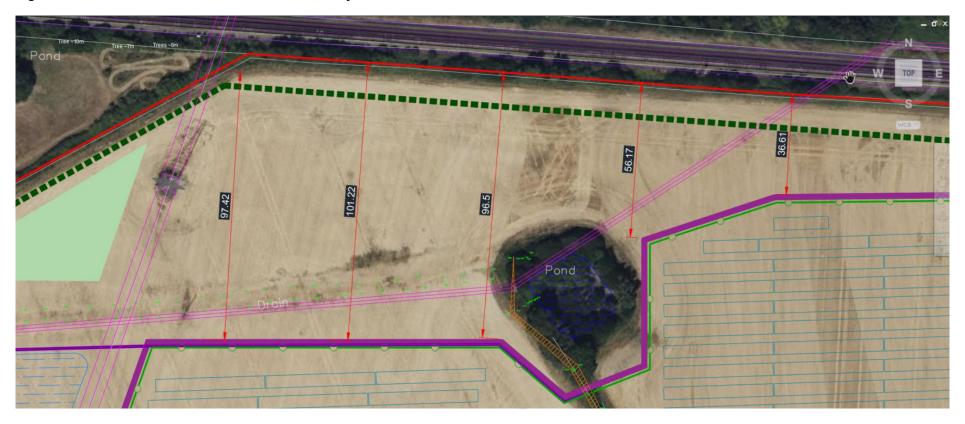

## Measurements from northern boundary of site to proposed hedgerow

The following three images confirm the measurements from the redline to the proposed hedgerow at various points along the northern boundary of the Appeal Site, running from west to east.

The minimum distance between the redline and the proposed hedgerow is 14.43m (shown in the third image).

Figure 1: Westternmost section of northern boundary.

Figure 2: central section of northern boundary.