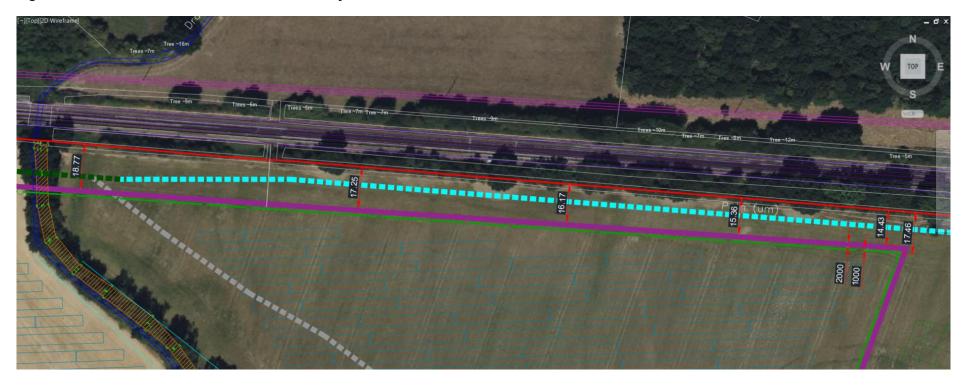

## Measurements from northern boundary of site to proposed hedgerow

The following three images confirm the measurements from the redline to the proposed hedgerow at various points along the northern boundary of the Appeal Site, running from west to east.

The minimum distance between the redline and the proposed hedgerow is 14.43m (shown in the third image).

Figure 1: Westternmost section of northern boundary.

Figure 2: central section of northern boundary.