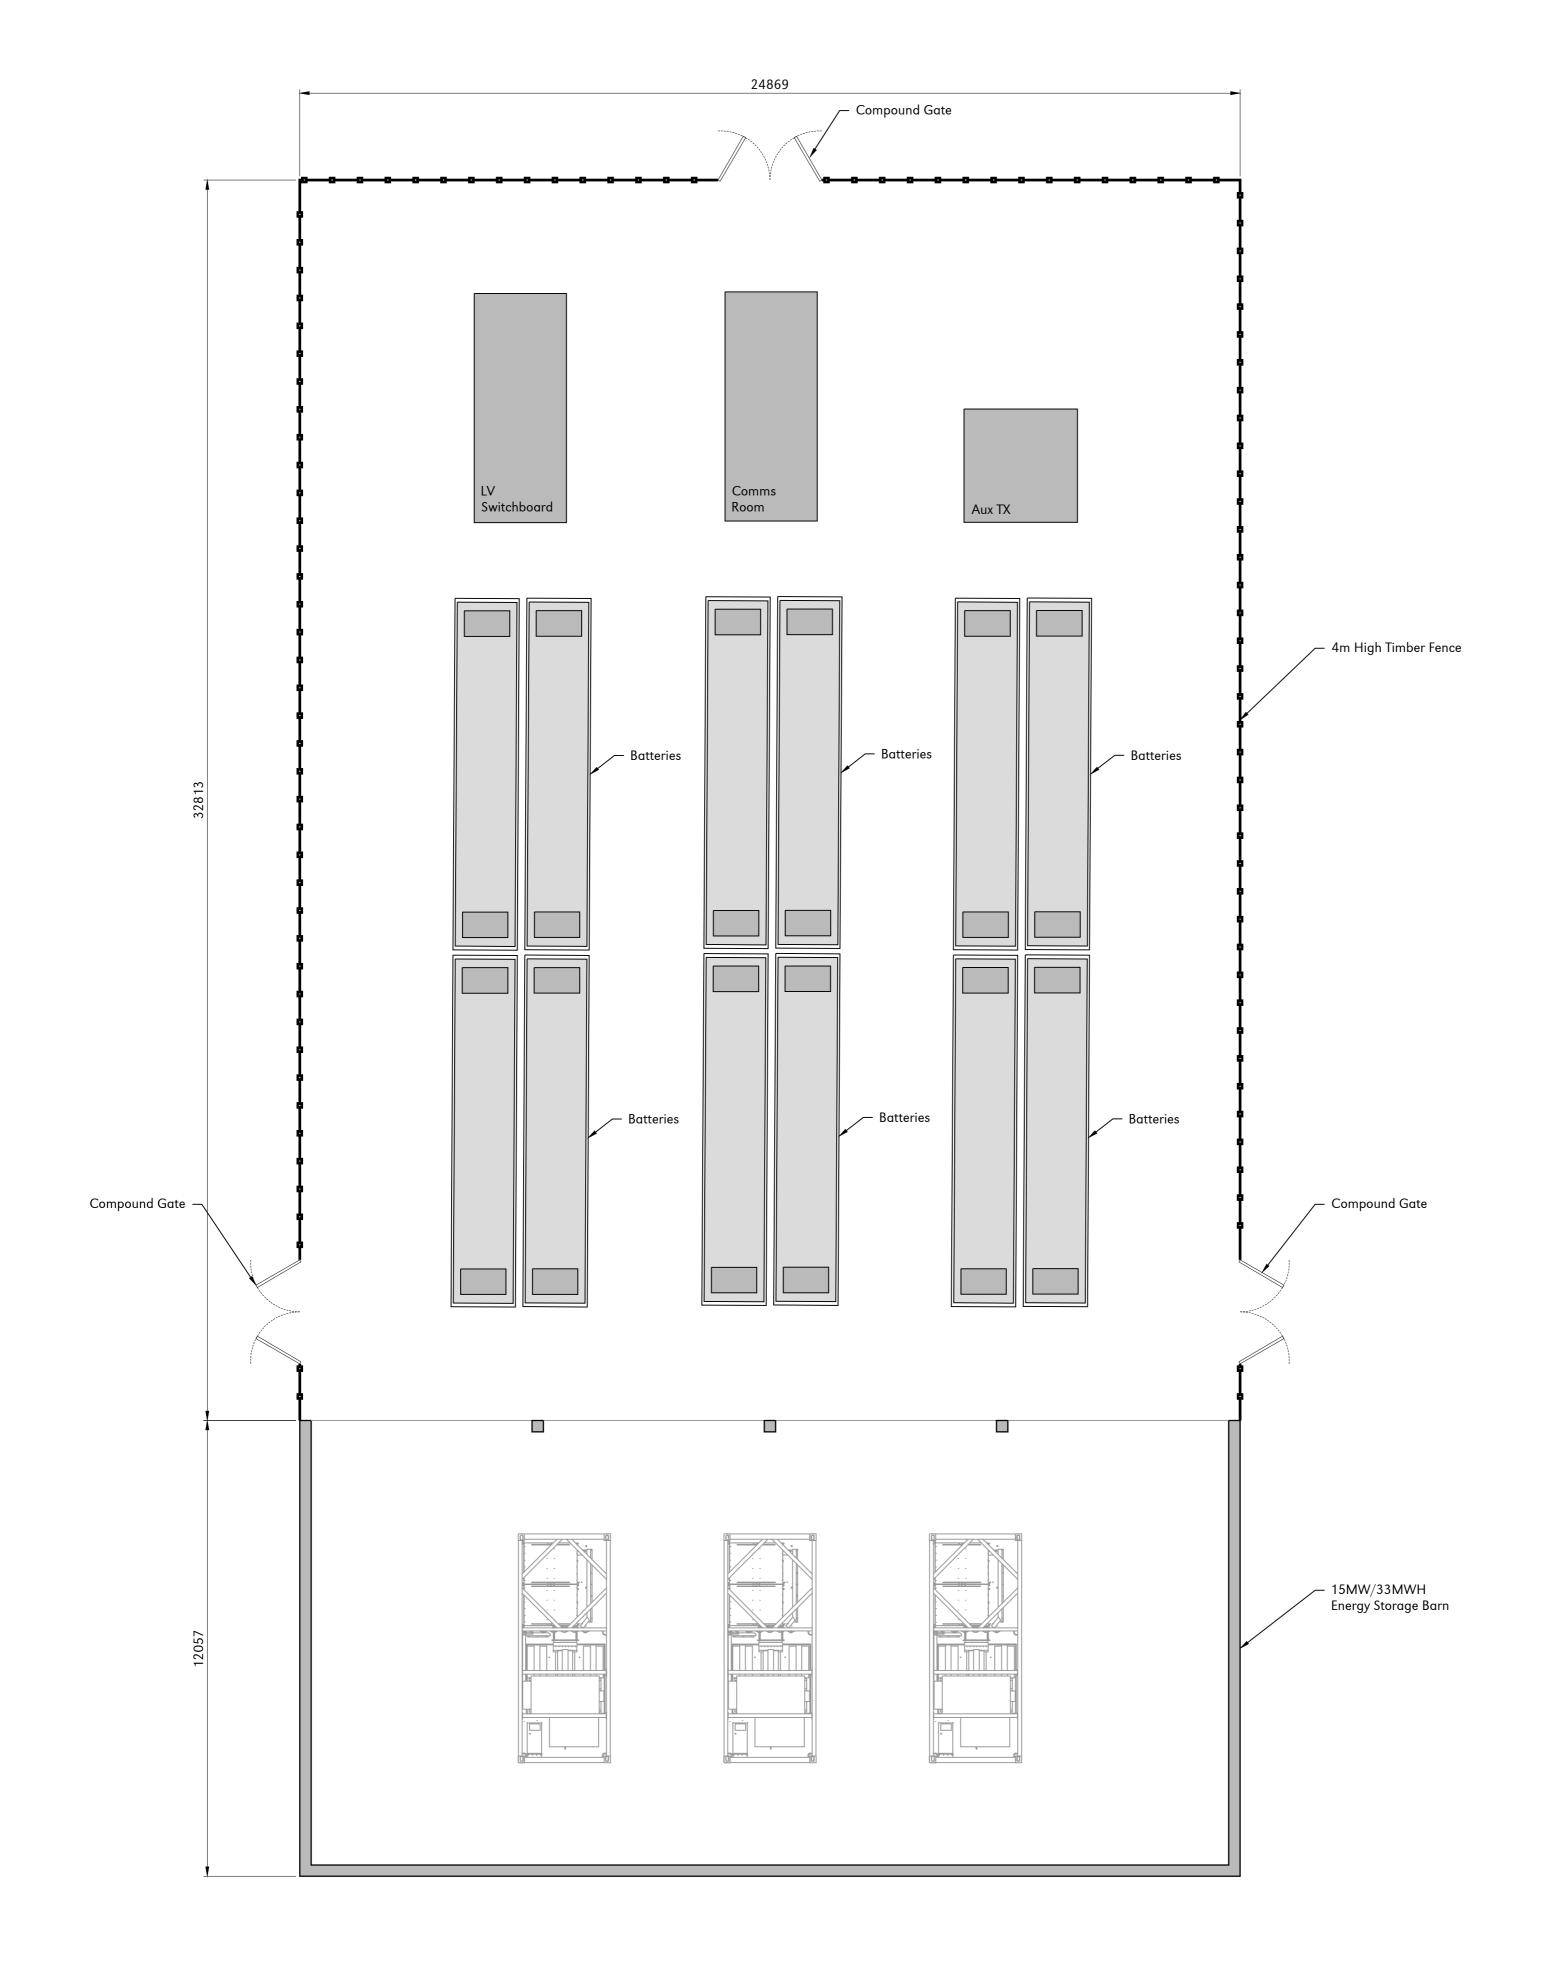

Project

Proposed Energy Storage Barn, Childerly Estate, Cambridge, CB23 8BB

Drawing Title

## Energy Storage Barn Proposed Layout

| Scale U.N.O.<br>1:100 (A1) | Date  December 2021 | Drawn By<br><b>JLB</b> |
|----------------------------|---------------------|------------------------|
| Drawing No.                | 27899/004           | Rev B                  |