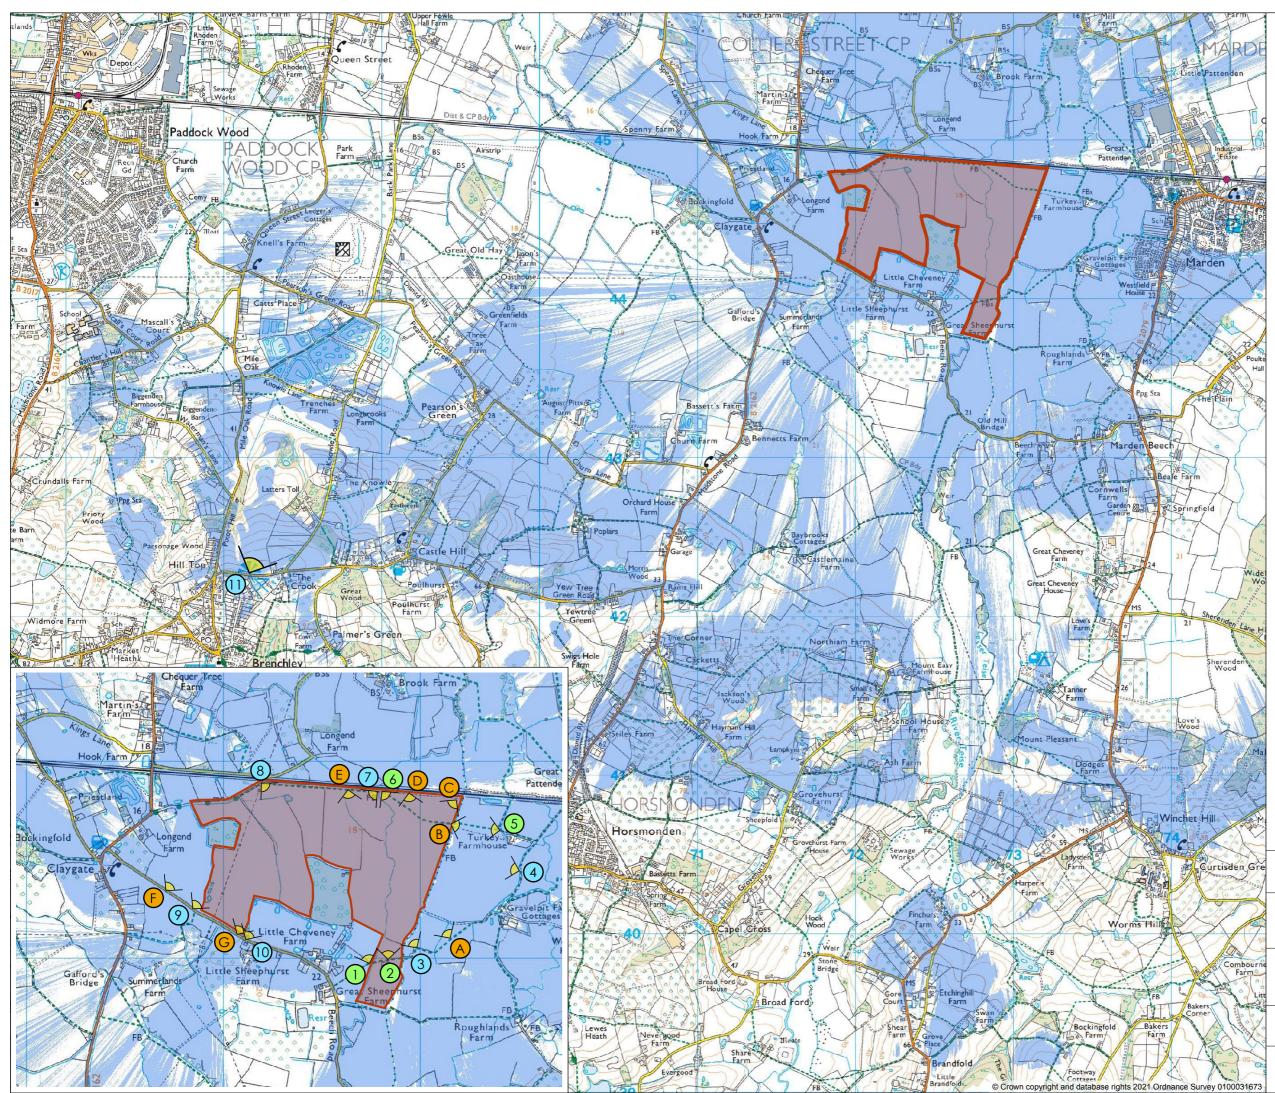

| KEY |                                                                         |
|-----|-------------------------------------------------------------------------|
|     | PV Panels<br>Height - 3m<br>Floor Level - Existing ground<br>level used |
|     | Viewpoint Locations                                                     |
|     | Photomontage Locations                                                  |

A Verte Locations

Notes:

This 5km radius ZTV was produced using a LiDAR digital surface model (DSM) on a 2m grid. Points were spaced evenly along the PV tables with a maximum height of 3m.

Rose Cottage, Mill Lane, Wolverley, Worcestershire, DY11 5TR T: (01562) 632417 M: (07747) 816055

## Client

Solar Century

Project

## Sheepwash Solar Energy Farm, Marden

## Drawing Title Viewpoint Location Plan ZTV - PV Panels - DSM

ScaleDateDBCBNTS02.22AMAWDrawing No.RevSSF-ZTV-002KK