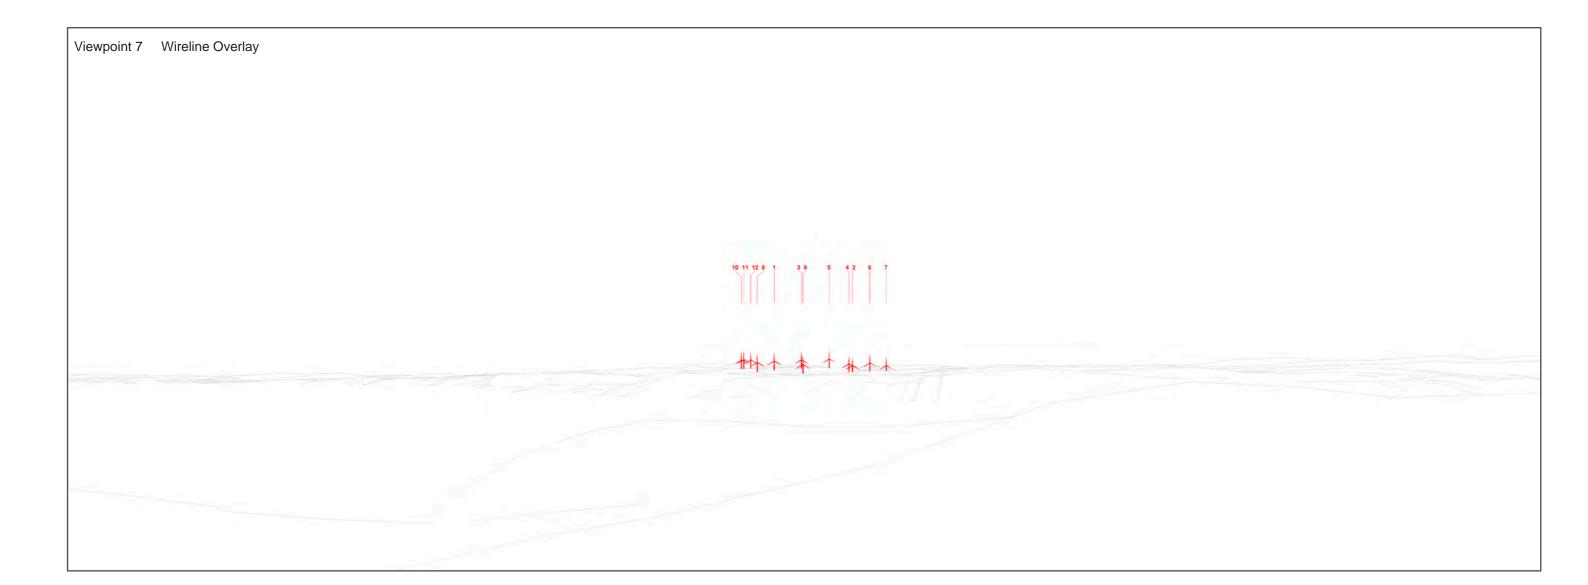

For empirical testing, the wireline image on the next page can be accurately assessed in the field when converted to a transparency. If viewed with one eye at a distance of 300mm from exactly the same location and height as the original camera lens, the image will fit the real landscape cues.

Viewpoint 7 (Figure 6.18j) A836 Strathy Point

Viewpoint 7 (Figure 6.18k) A836 Strathy Point