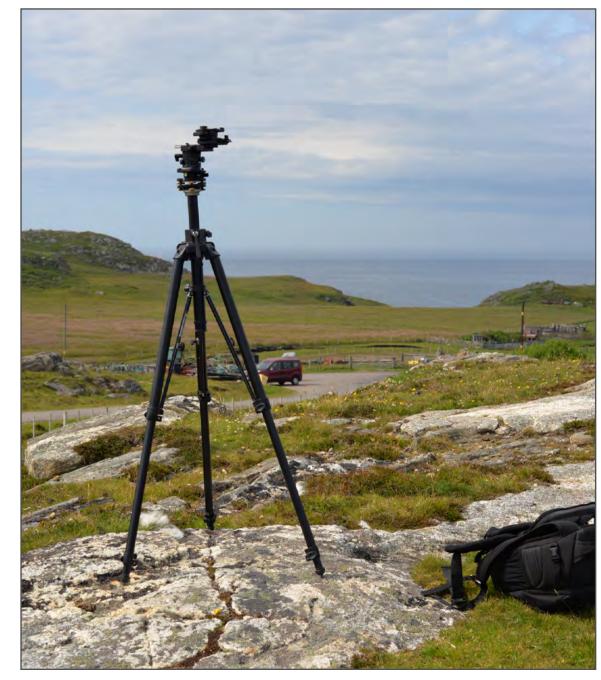

The camera location is back up the track towards the A836 up of the high ground as shown in the adjacent photograph.

Extent of 50mm single frame image Photomontage

Figure 6.18h Viewpoint 7 A836 Strathy Point