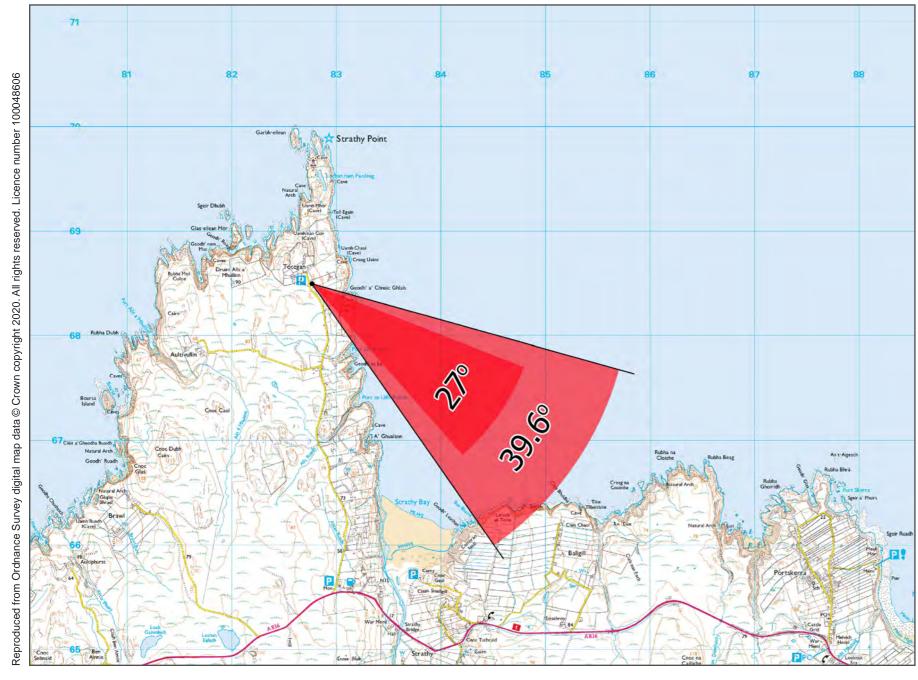

Figure 6.18g - Viewpoint 7: A836 Strathy Point.

Grid Reference: 282767 968497

Distance to nearest turbine: 9808m

AOD: 73m

This viewpoint is located at Strathy Point.

From the A836 between Tongue and Thurso, take the turning signposted to Strathy Point. Continue up the track to the parking area. Park here.

Distance to nearest turbine: 9808m

Camera: Nikon D610 Focal Length: 50mm vertical (27°) x 28mm horizontal (65.5°) Camera height: 1.5m

Date: 16/07/2020 15:27

The images contained on this page and the following page are not representative of scale and distance from the actual viewpoint and show the wind farm development in its wider landscape context only.