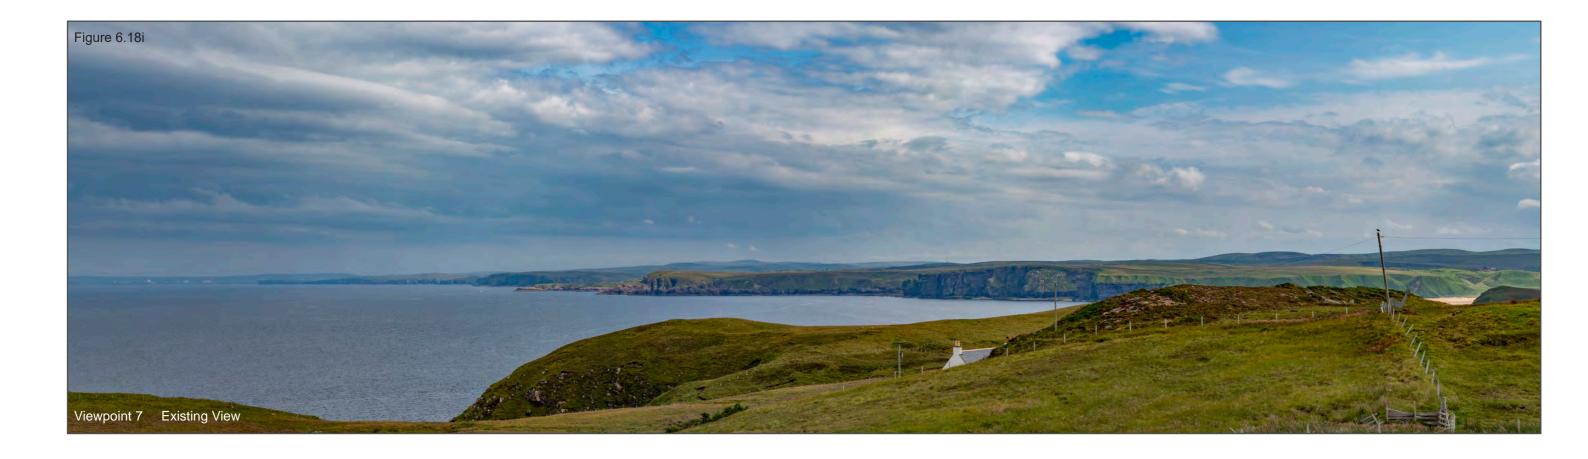

Distance to nearest turbine: 9808m

Camera: Nikon D610 Focal Length: 50mm vertical (27°) x 28mm horizontal (65.5°) Camera height: 1.5m

Date: 16/07/2020 15:27

The images contained on this page and the following page are not representative of scale and distance from the actual viewpoint and show the wind farm development in its wider landscape context only.

For empirical testing, the wireline image on the next page can be accurately assessed in the field when converted to a transparency. If viewed with one eye at a distance of 300mm from exactly the same location and height as the original camera lens, the image will fit the real landscape cues.

Viewpoint 7 (Figure 6.18j) A836 Strathy Point

Viewpoint 7 (Figure 6.18k) A836 Strathy Point