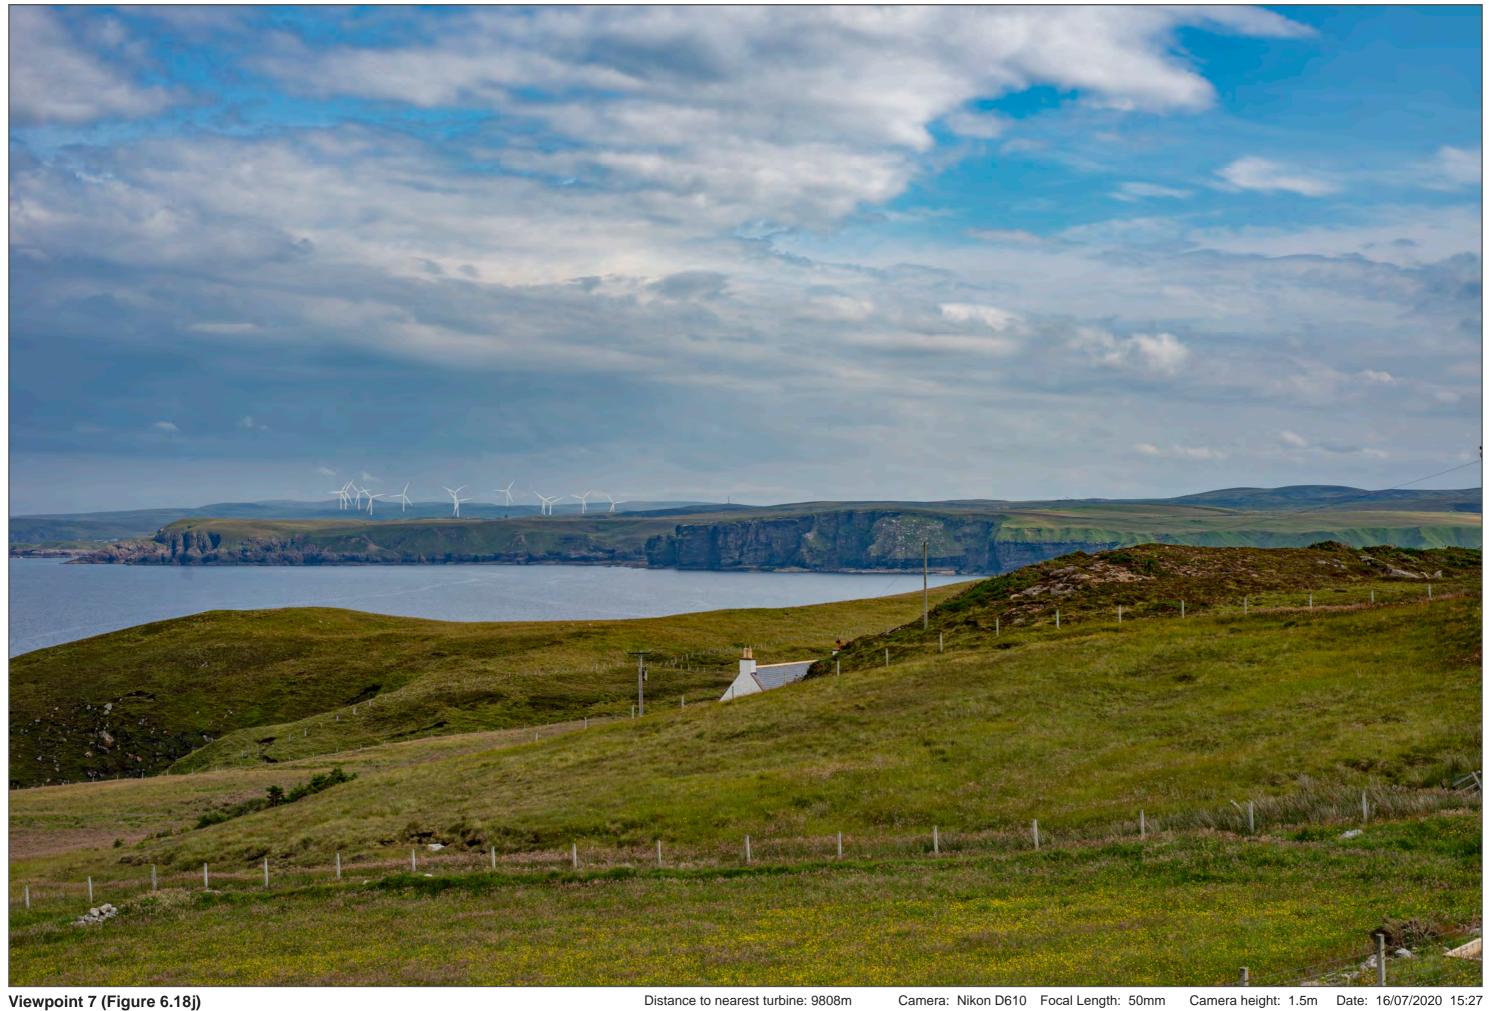

Figure 6.18g - Viewpoint 7: A836 Strathy Point.

Grid Reference: 282767 968497

Distance to nearest turbine: 9808m

AOD: 73m

This viewpoint is located at Strathy Point.

From the A836 between Tongue and Thurso, take the turning signposted to Strathy Point. Continue up the track to the parking area. Park here.

The camera location is back up the track towards the A836 up of the high ground as shown in the adjacent photograph.

Extent of 50mm single frame image Photomontage

Figure 6.18h Viewpoint 7 A836 Strathy Point

Distance to nearest turbine: 9808m

Camera: Nikon D610 Focal Length: 50mm vertical (27°) x 28mm horizontal (65.5°) Camera height: 1.5m

Date: 16/07/2020 15:27

The images contained on this page and the following page are not representative of scale and distance from the actual viewpoint and show the wind farm development in its wider landscape context only.