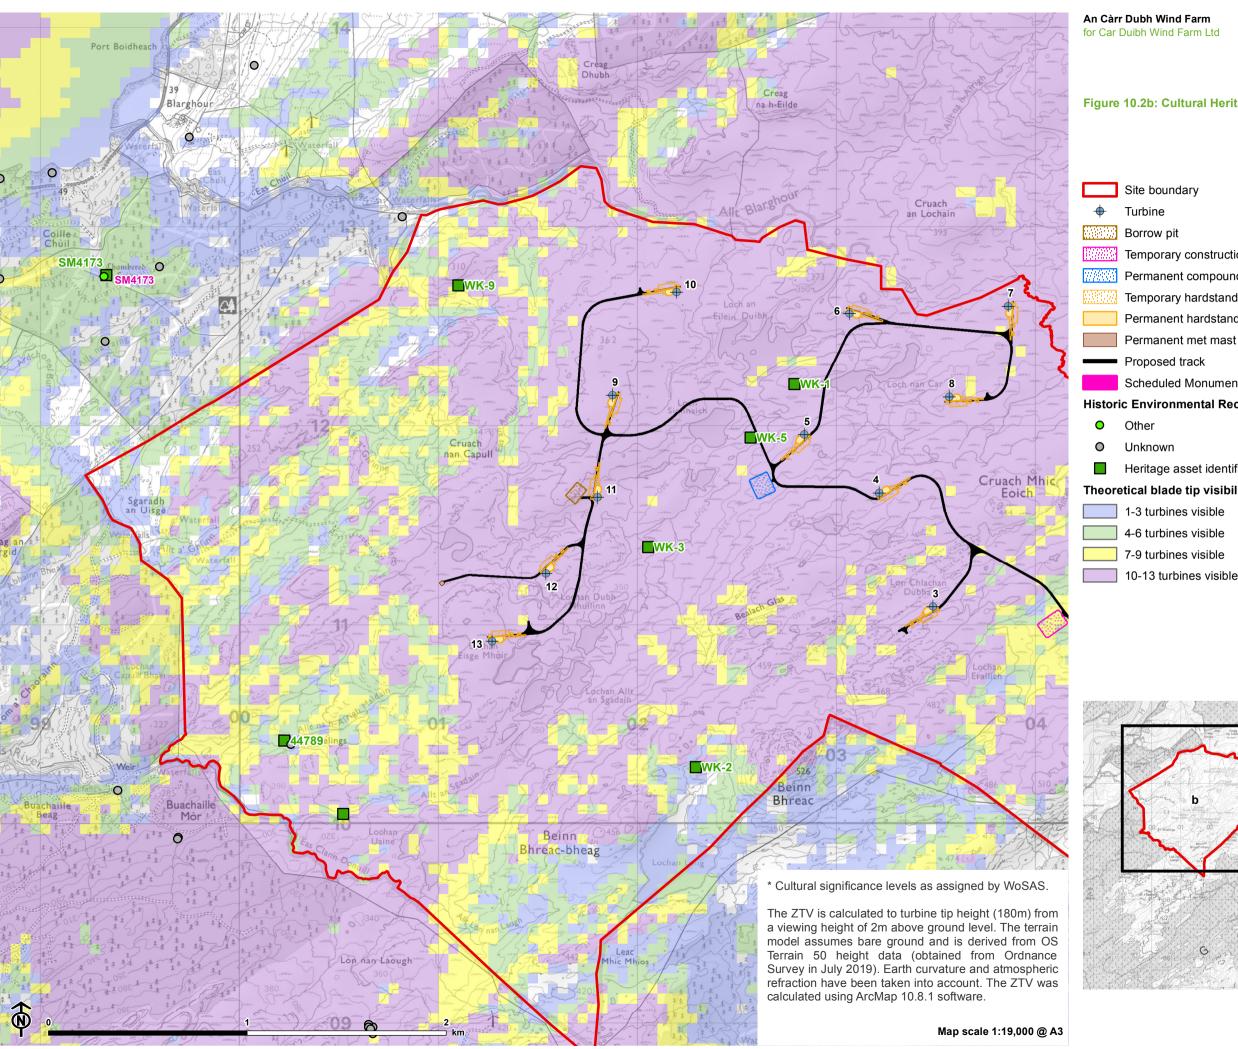

An Càrr Dubh Wind Farm for Car Duibh Wind Farm Ltd

Figure 10.2b: Cultural Heritage Assets within the Site (detail)

An Càrr Dubh Wind Farm for Car Duibh Wind Farm Ltd

Figure 10.2d: Cultural Heritage Assets within the Site (detail)

Site boundary Borrow pit Existing access track Proposed track Category A Listed Building Category B Listed Building Category C Listed Building Scheduled Monument (SM) Conservation Area (CA) Garden and Designed Landscape (GDL) Historic Environmental Record (HER) asset (by cultural significance\*) Almost certainly of national importance Probably of national importance Other Unknown Other/Unknown Heritage asset identified on walkover survey Theoretical blade tip visibility (180m) 1-3 turbines visible 4-6 turbines visible

> 7-9 turbines visible 10-13 turbines visible