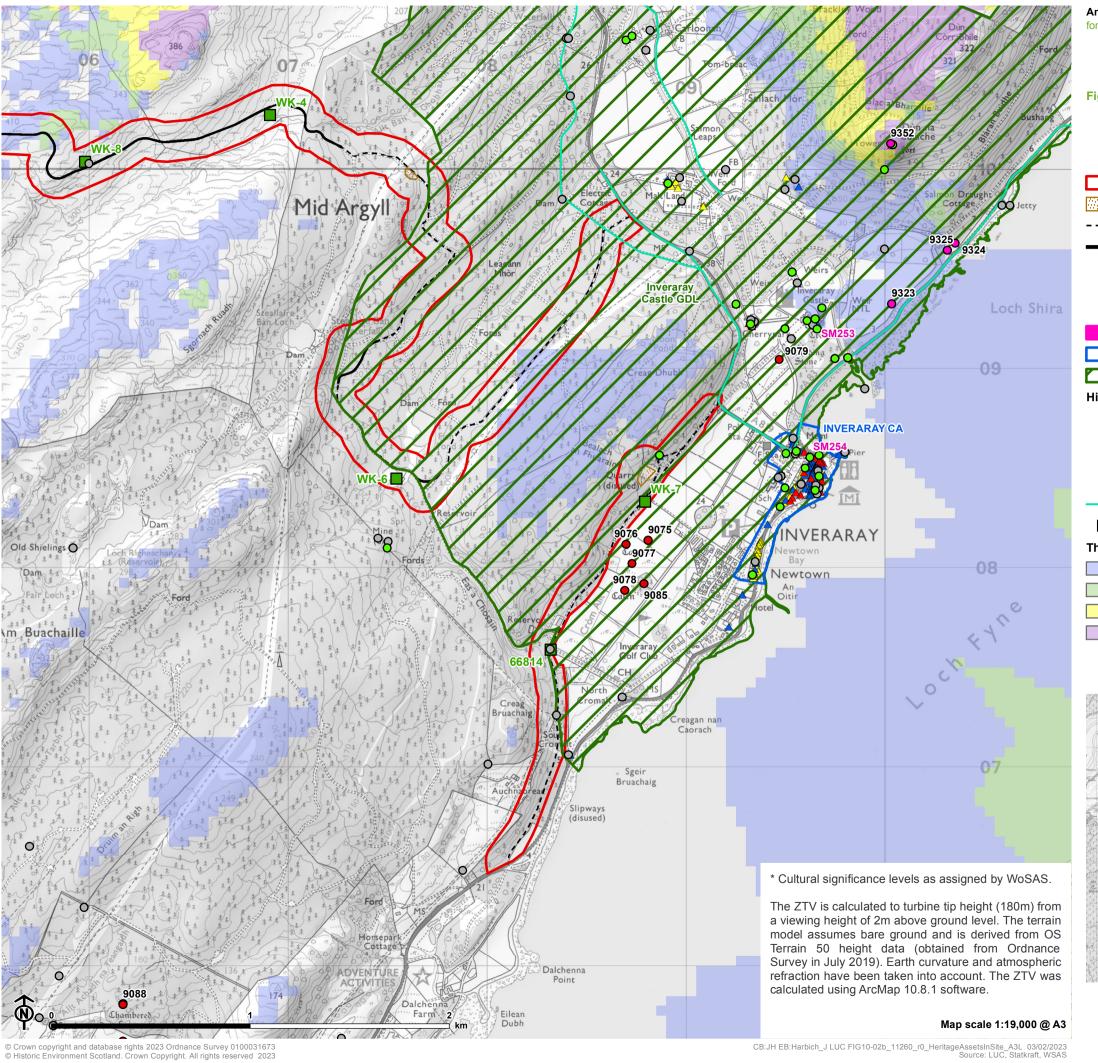

An Càrr Dubh Wind Farm for Car Duibh Wind Farm Ltd

Figure 10.2b: Cultural Heritage Assets within the Site (detail)

An Càrr Dubh Wind Farm for Car Duibh Wind Farm Ltd

Figure 10.2d: Cultural Heritage Assets within the Site (detail)

Site boundary Borrow pit Existing access track Proposed track Category A Listed Building Category B Listed Building Category C Listed Building Scheduled Monument (SM) Conservation Area (CA) Garden and Designed Landscape (GDL) Historic Environmental Record (HER) asset (by cultural significance\*) Almost certainly of national importance Probably of national importance Other Unknown Other/Unknown Heritage asset identified on walkover survey Theoretical blade tip visibility (180m) 1-3 turbines visible 4-6 turbines visible

> 7-9 turbines visible 10-13 turbines visible