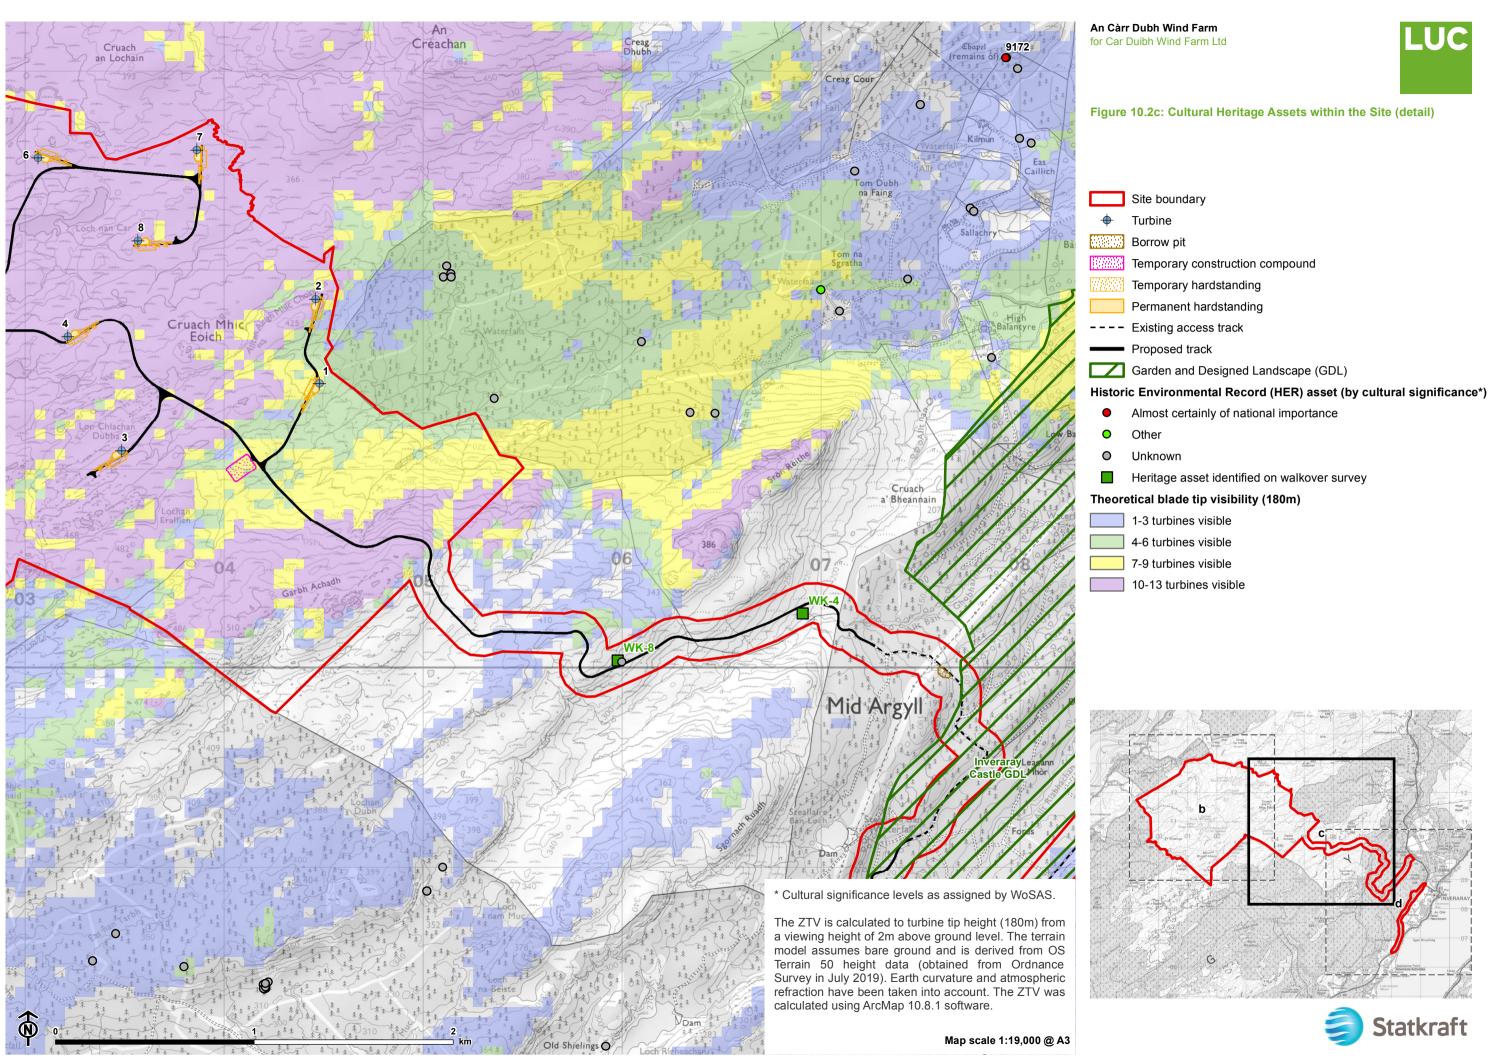

An Càrr Dubh Wind Farm for Car Duibh Wind Farm Ltd

Figure 10.2b: Cultural Heritage Assets within the Site (detail)

An Càrr Dubh Wind Farm for Car Duibh Wind Farm Ltd

Figure 10.2d: Cultural Heritage Assets within the Site (detail)

Site boundary Borrow pit Existing access track Proposed track Category A Listed Building Category B Listed Building Category C Listed Building Scheduled Monument (SM) Conservation Area (CA) Garden and Designed Landscape (GDL) Historic Environmental Record (HER) asset (by cultural significance\*) Almost certainly of national importance Probably of national importance Other Unknown Other/Unknown Heritage asset identified on walkover survey Theoretical blade tip visibility (180m) 1-3 turbines visible 4-6 turbines visible

> 7-9 turbines visible 10-13 turbines visible