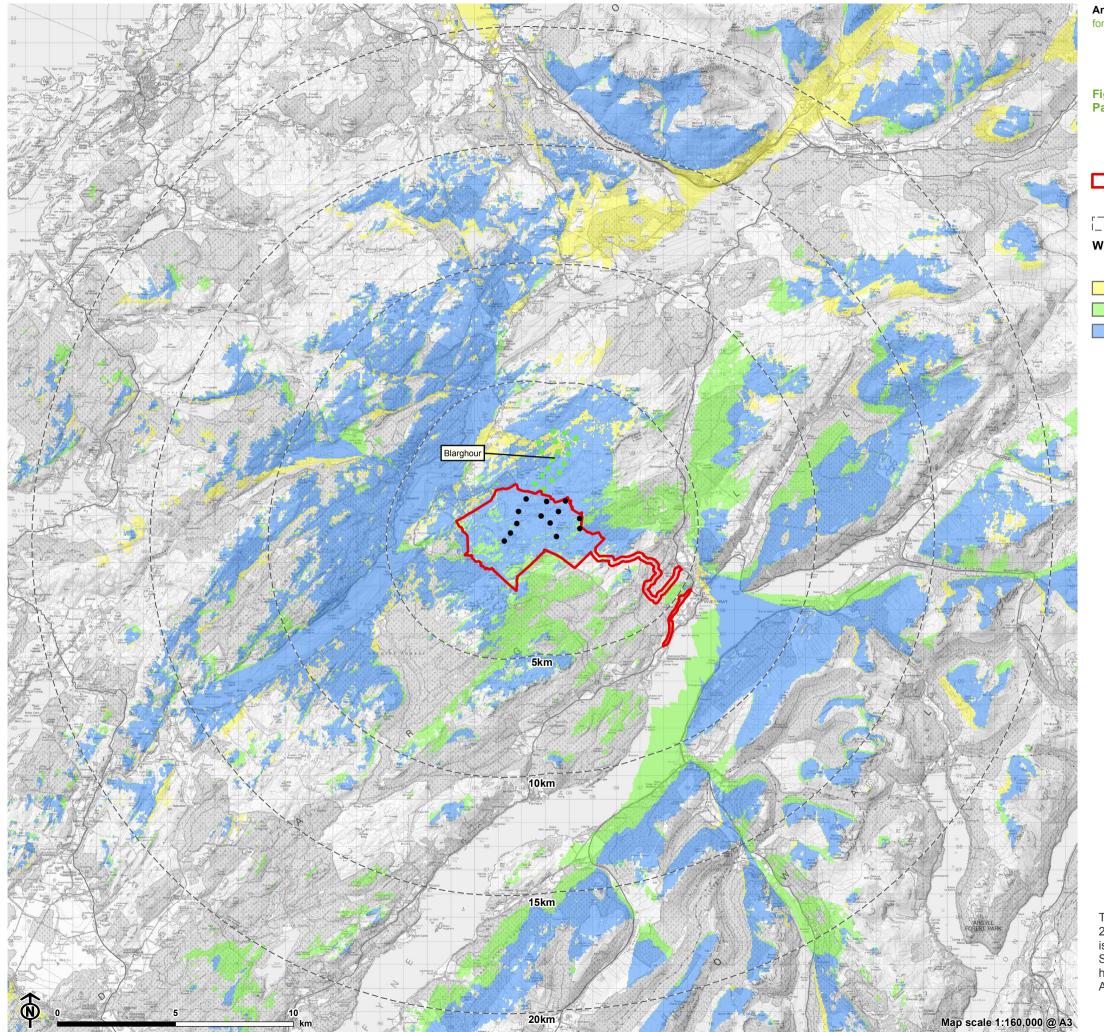

© Crown copyright and database rights 2023 Ordnance Survey 0100031673

An Càrr Dubh Wind Farm for Car Duibh Wind Farm Ltd

Figure 6.1.14: CZTV (Cumulative Zone of Theoretical Visibility) - Paired with Blarghour (20km)

Site boundary

Turbine

Skm intervals from outermost turbines

Wind farm (by status)

Design/Scoping (Previously Consented)

Blarghour visible

An Carr Dubh visible

Both schemes visible

The CZTV is calculated to turbine tip height from a viewing height of 2m above ground level. The terrain model assumes bare ground and is derived from OS Terrain 50 height data (obtained from Ordnance Survey in July 2019). Earth curvature and atmospheric refraction have been taken into account. The ZTV was calculated using ArcMap 10.8.1 software.