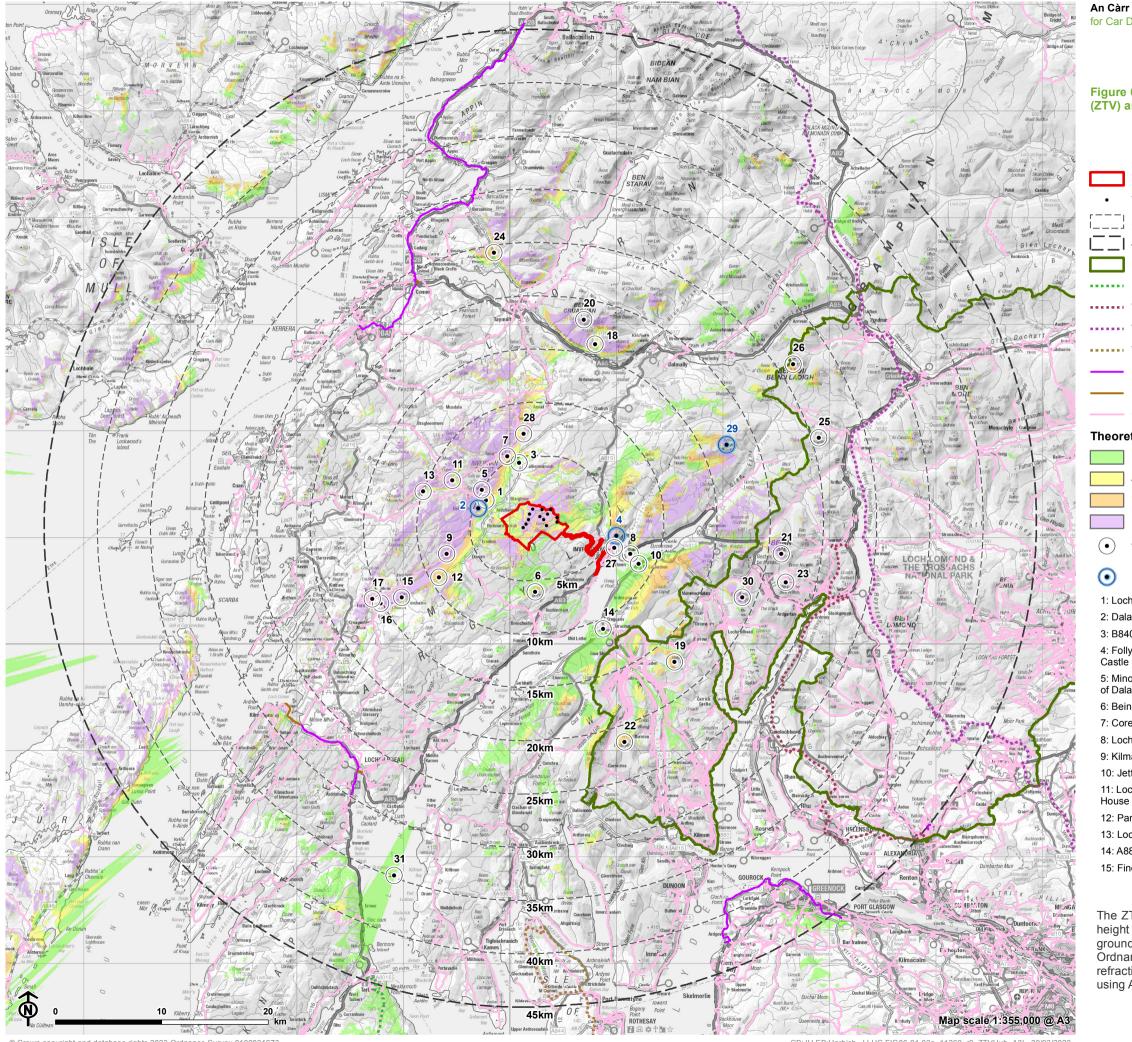

## Figure 6.1.3a: Hub Height (102.5m) Zone of Theoretical Visibility (ZTV) and Viewpoint Locations

- Site boundary
- Turbine
- 5km intervals from outermost turbines
- \_\_\_\_ 45km from outermost turbines
  - Loch Lomond and the Trossachs National Park
- •••••• Kintyre Way
- ····· Three Lochs Way
- ····· West Highland Way
- West Island Way
  - National Cycle Network (NCN)
  - NCN Link
  - Core path

## Theoretical turbine hub visibility (102.5m)

- 1-3 turbines visible
- 4-6 turbines visible
- 7-9 turbines visible
- 10-13 turbines visible
- Viewpoint
- Ousk viewpoint
- 16: B840, East of Ford 1: Loch Awe 2: Dalavich Jetty 17: North of Ford 3: B840, North of Balliemeanoch 18: Cruachan Dam 4: Folly at Dun na Cuaiche (Inveraray 19: Beinn Bheula Castle GDL) 20: Ben Cruachan (1126m) 5: Minor road to west of Loch Awe (north 21: Ben Ime of Dalavich) 22: Beinn Mhor (Cowal Peninsula and 6: Beinn Dearg LLTNP) 7: Core Path above Inverinan 23: The Cobbler (Ben Arthur) 8: Loch Fyne 24: B845, Loch Etive 9: Kilmaha Viewpoint 25: Troisgeach 10: Jetty at St. Catherines 26: Ben Lui (1130m) 11: Loch Avich, east of Loch Avich 27: Bridge on Old Military Road 28: Road summit view travelling SW on 12: Parking spot, Loch Awe minor road to west of Loch Awe 13: Loch Avich 29: Beinn Bhuidhe 14: A886 at Strachur 30: Ben Donich 15: Fincharn Castle, Loch Awe 31: Waverley Paddle Boat

The ZTV is calculated to turbine hub height (102.5m) from a viewing height of 2m above ground level. The terrain model assumes bare ground and is derived from OS Terrain 50 height data (obtained from Ordnance Survey in July 2019). Earth curvature and atmospheric refraction have been taken into account. The ZTV was calculated using ArcMap 10.8.1 software.