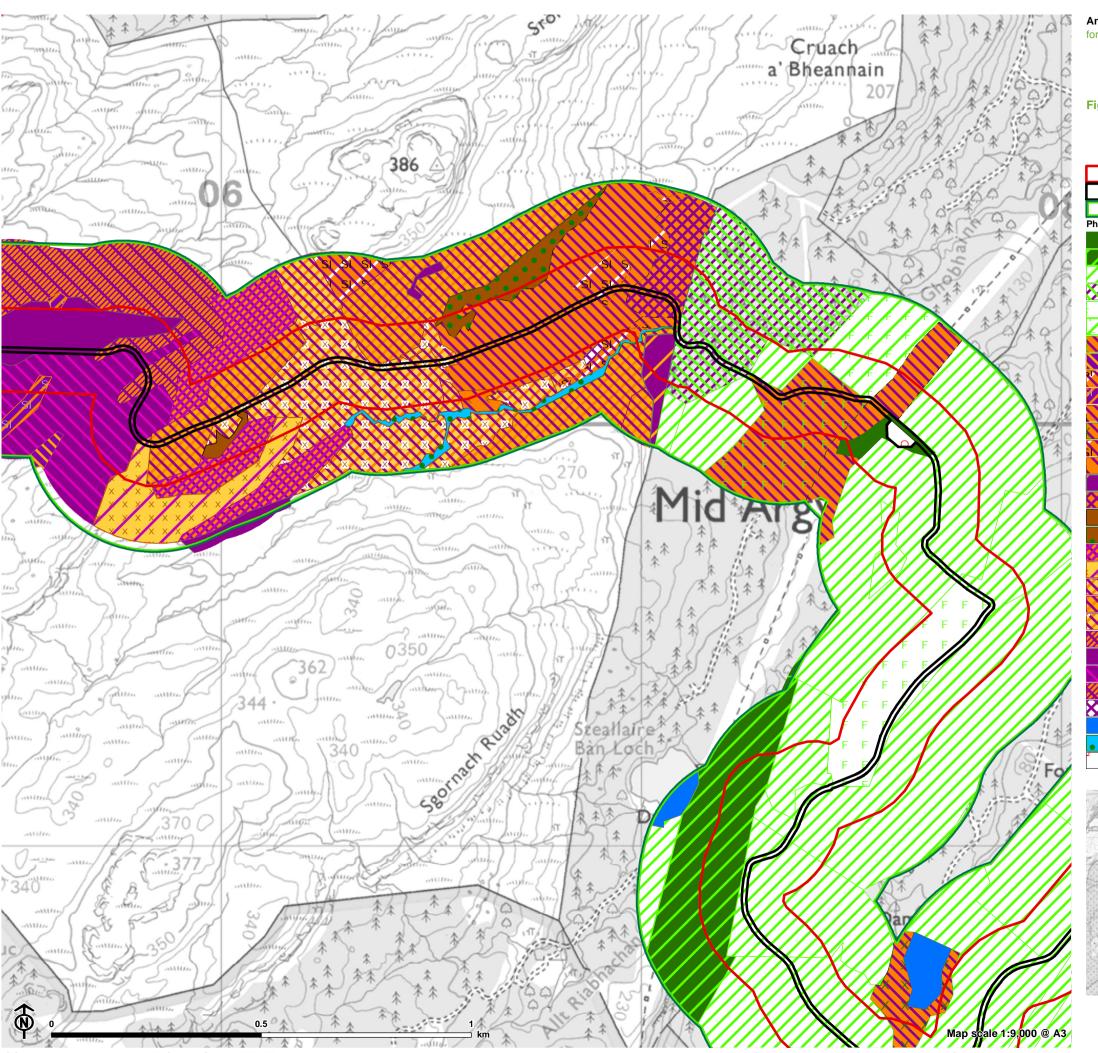

### An Càrr Dubh Wind Farm

for Car Duibh Wind Farm Ltd

Figure 8.3.5: Phase 1 Habitat Survey Results

Site boundary Infrastructure footprint Ecology Survey Area (ESA) Phase 1 Habitat A1.1.1 Broadleaved woodland (semi-natural) A1.1.1 Broadleaved woodland (semi-natural)/A1.2.2 Coniferous woodland (plantation) A1.2.2 Coniferous woodland (plantation) A1.2.2 Coniferous woodland (plantation)/E1.7 Wet modified bog A4.2 Coniferous woodland (recently felled) A4.2 Coniferous woodland (recently felled)/A1.2.2 Coniferous woodland (plantation) A4.2 Coniferous woodland (recently felled)/B5 Marshy grassland B1.1 Acid grassland (unimproved)/E1.6.1 Blanket bog B1.2 Acid grassland (semi-improved)/B5 Marshy grassland B1.2 Acid grassland (semi-improved)/E1.6.1 Blanket bog B5 Marshy grassland B5 Marshy grassland/A2.2 Scrub (scattered) B5 Marshy grassland/B1.2 Acid grassland (semi-improved) B5 Marshy grassland/C1.2 Bracken (scattered) B5 Marshy grassland/E1.6.1 Blanket bog B5 Marshy grassland/E1.7 Wet modified bog C1.1 Bracken (continuous) C1.1 Bracken (continuous)/A3.1 Broadleaved scattered trees D2 Wet dwarf shrub heath/B5 Marshy grassland D2 Wet dwarf shrub heath/C1.2 Bracken (scattered) D6 Wet heath/acid grassland D6 Wet heath/acid grassland/B5 Marshy grassland D6 Wet heath/acid grassland/C1.2 Bracken (scattered) D6 Wet heath/acid grassland/E1.6.1 Blanket bog E1.6.1 Blanket bog E1.6.1 Blanket bog/D2 Wet dwarf shrub heath E1.6.1 Blanket bog/D6 Wet heath/acid grassland E1.7 Wet modified bog G1 Standing water G2 Running water/A3.1 Broadleaved scattered trees