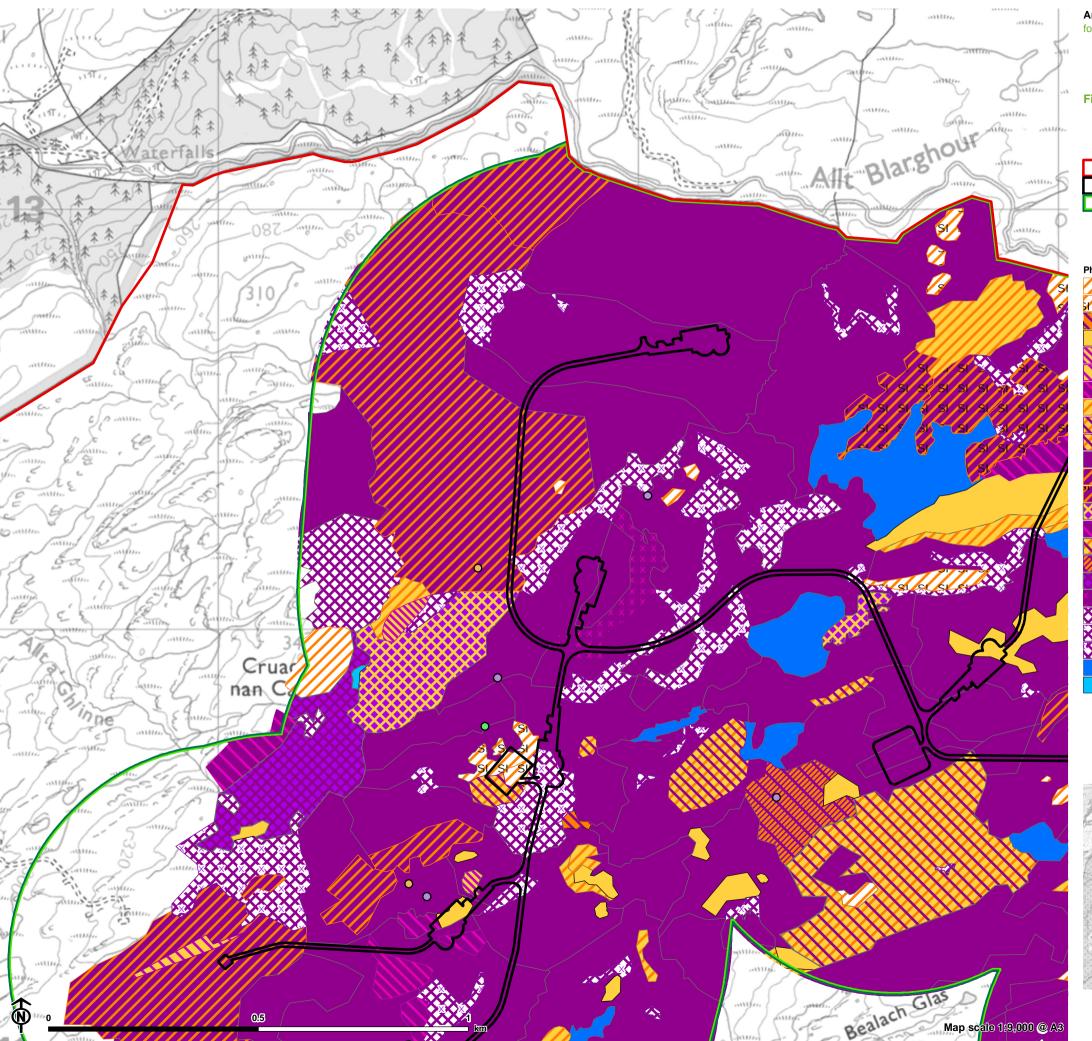

## An Càrr Dubh Wind Farm

for Car Duibh Wind Farm Ltd

Figure 8.3.1: Phase 1 Habitat Survey Results

Site boundary Infrastructure footprint Ecology Survey Area M2 Sphagnum cuspidatum/recurvum bog pool community M3 Eriophorum angustifolium bog pool community M4 Carex rostrata-Sphagnum recurvum mire Phase 1 Habitat B1.1 Acid grassland (unimproved) B1.2 Acid grassland (semi-improved) B5 Marshy grassland D1 Dry dwarf shrub heath D2 Wet dwarf shrub heath D2 Wet dwarf shrub heath/D1 Dry dwarf shrub heath D2 Wet dwarf shrub heath/E1.6.1 Blanket bog D5 Dry heath/acid grassland D6 Wet heath/acid grassland D6 Wet heath/acid grassland/D5 Dry heath/acid grassland E1.6.1 Blanket bog E1.6.1 Blanket bog/B1.1 Acid grassland (unimproved) E1.6.1 Blanket bog/B1.2 Acid grassland (semi-improved) E1.6.1 Blanket bog/D1 Dry dwarf shrub heath E1.6.1 Blanket bog/D2 Wet dwarf shrub heath E1.6.1 Blanket bog/D5 Dry heath/acid grassland E1.6.1 Blanket bog/D6 Wet heath/acid grassland E1.6.1 Blanket bog/E1.7 Wet modified bog E1.6.1 Blanket bog/E4 Peat - bare E1.7 Wet modified bog E1.7 Wet modified bog/E4 Peat - bare E1.7 Wet modified bog/E4 Peat - bare
E4 Peat - bare/E1.7 Wet modified bog G1 Standing water G2 Running water