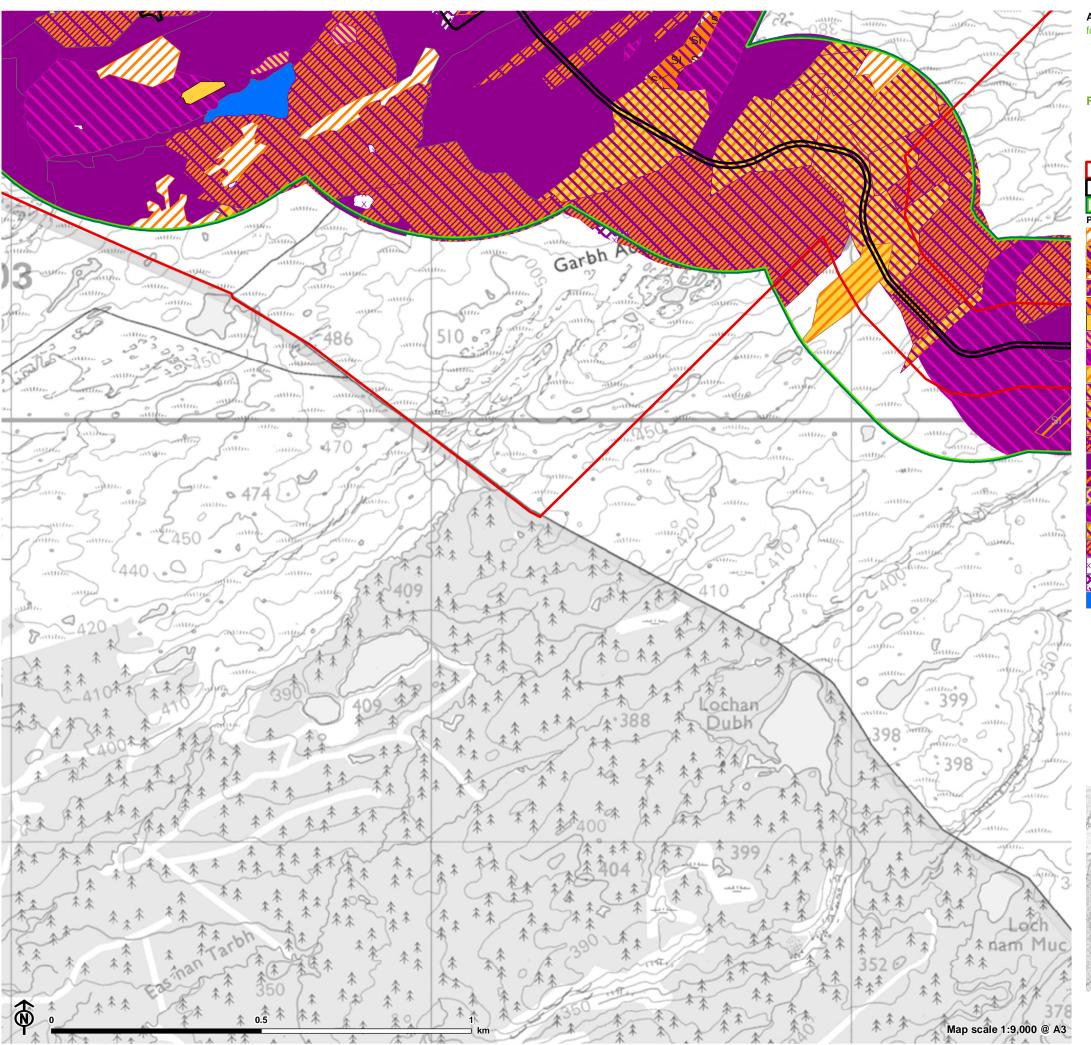

### An Càrr Dubh Wind Farm

for Car Duibh Wind Farm Ltd

Figure 8.3.5: Phase 1 Habitat Survey Results

Site boundary Infrastructure footprint Ecology Survey Area (ESA) Phase 1 Habitat A1.1.1 Broadleaved woodland (semi-natural) A1.1.1 Broadleaved woodland (semi-natural)/A1.2.2 Coniferous woodland (plantation) A1.2.2 Coniferous woodland (plantation) A1.2.2 Coniferous woodland (plantation)/E1.7 Wet modified bog A4.2 Coniferous woodland (recently felled) A4.2 Coniferous woodland (recently felled)/A1.2.2 Coniferous woodland (plantation) A4.2 Coniferous woodland (recently felled)/B5 Marshy grassland B1.1 Acid grassland (unimproved)/E1.6.1 Blanket bog B1.2 Acid grassland (semi-improved)/B5 Marshy grassland B1.2 Acid grassland (semi-improved)/E1.6.1 Blanket bog B5 Marshy grassland B5 Marshy grassland/A2.2 Scrub (scattered) B5 Marshy grassland/B1.2 Acid grassland (semi-improved) B5 Marshy grassland/C1.2 Bracken (scattered) B5 Marshy grassland/E1.6.1 Blanket bog B5 Marshy grassland/E1.7 Wet modified bog C1.1 Bracken (continuous) C1.1 Bracken (continuous)/A3.1 Broadleaved scattered trees D2 Wet dwarf shrub heath/B5 Marshy grassland D2 Wet dwarf shrub heath/C1.2 Bracken (scattered) D6 Wet heath/acid grassland D6 Wet heath/acid grassland/B5 Marshy grassland D6 Wet heath/acid grassland/C1.2 Bracken (scattered) D6 Wet heath/acid grassland/E1.6.1 Blanket bog E1.6.1 Blanket bog E1.6.1 Blanket bog/D2 Wet dwarf shrub heath E1.6.1 Blanket bog/D6 Wet heath/acid grassland E1.7 Wet modified bog G1 Standing water G2 Running water/A3.1 Broadleaved scattered trees