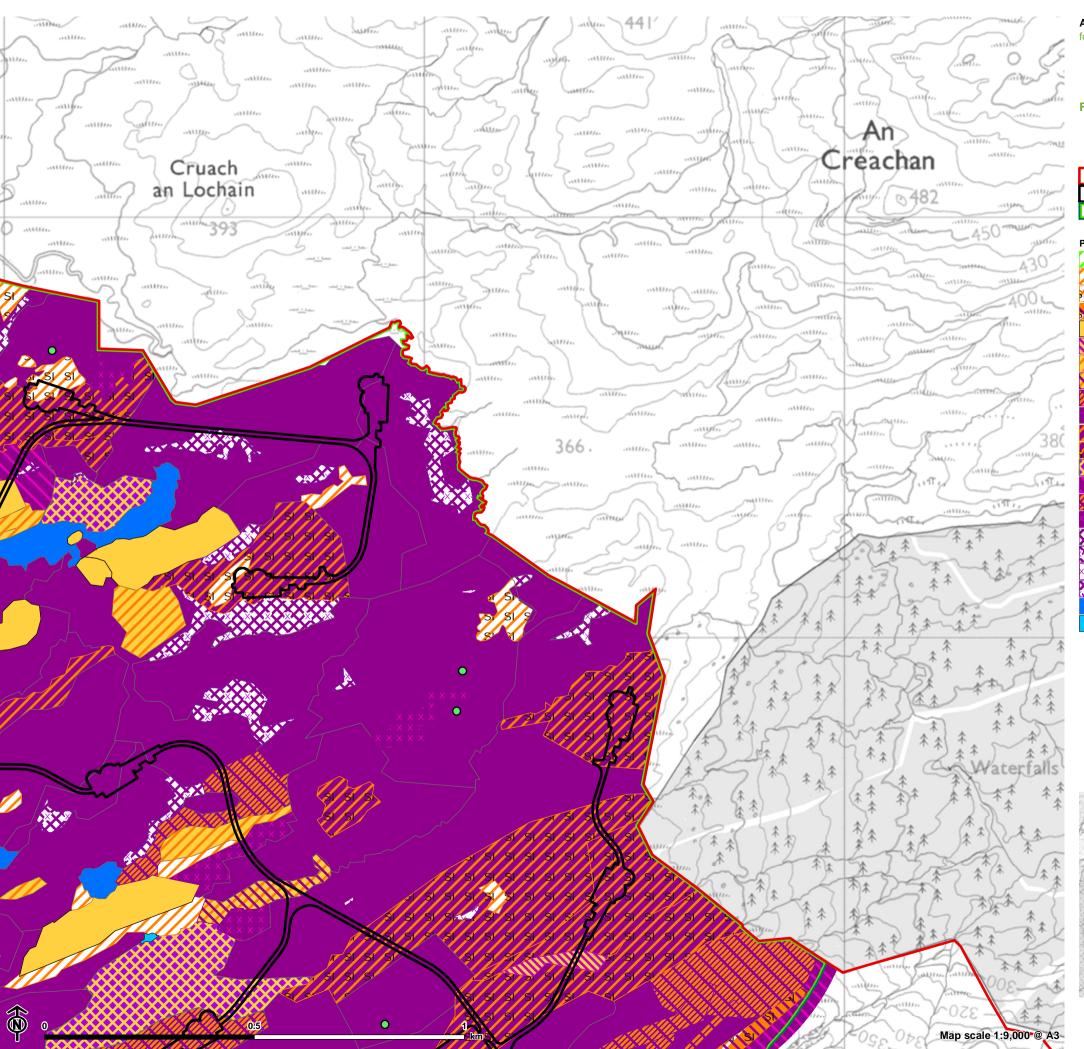

## An Càrr Dubh Wind Farm

for Car Duibh Wind Farm Ltd

Figure 8.3.2: Phase 1 Habitat Survey Results

Site boundary Infrastructure footprint Ecology Survey Area M2 Sphagnum cuspidatum/recurvum bog pool community Phase 1 Habitat A1.2.2 Coniferous woodland (plantation) B1.1 Acid grassland (unimproved) B1.2 Acid grassland (semi-improved) B1.2 Acid grassland (semi-improved)/B5 Marshy grassland D1 Dry dwarf shrub heath D2 Wet dwarf shrub heath D5 Dry heath/acid grassland D6 Wet heath/acid grassland D6 Wet heath/acid grassland/E1.6.1 Blanket bog E1.6.1 Blanket bog E1.6.1 Blanket bog/B1.1 Acid grassland (unimproved) E1.6.1 Blanket bog/B1.2 Acid grassland (semi-improved) E1.6.1 Blanket bog/D1 Dry dwarf shrub heath E1.6.1 Blanket bog/D2 Wet dwarf shrub heath E1.6.1 Blanket bog/D6 Wet heath/acid grassland E1.6.1 Blanket bog/E4 Peat - bare E1.7 Wet modified bog E1.7 Wet modified bog/E4 Peat - bare E4 Peat - bare/E1.7 Wet modified bog G1 Standing water