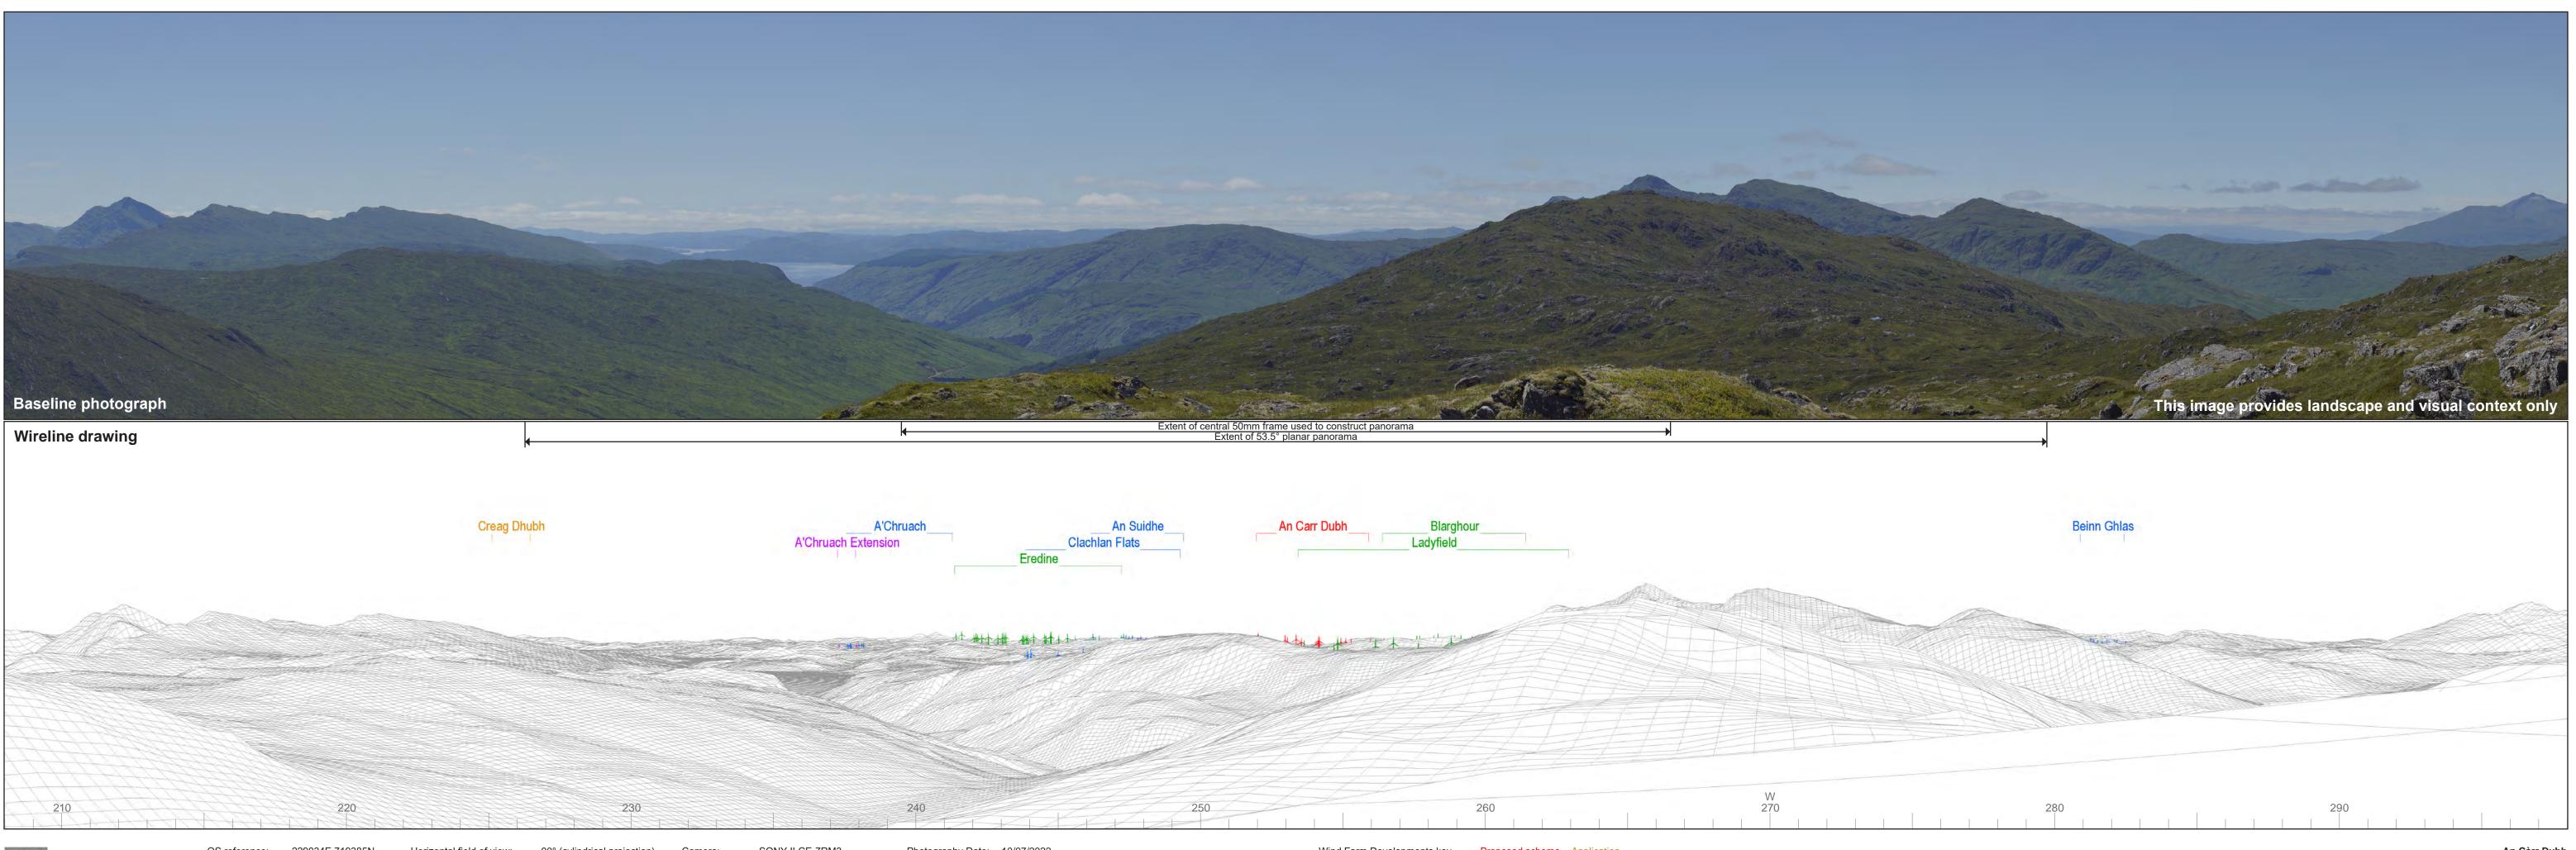

An Càrr Dubh Figure: 6.2.25a Viewpoint 25: Troisgeach

OS reference: 229034E 719385N AOD: 729.44 m Direction of view: 253° Nearest turbine: 25.70 km

Horizontal field of view:53.5° (planar projection)Principal distance:812.5 mmPaper size:841 x 297 mm (half A1)Correct printed image size:820 x 260 mm

Wind Farm Developments key<br/>(by status):Proposed scheme<br/>Operational

An Càrr Dubh Figure: 6.2.25b Viewpoint 25: Troisgeach

LUC

 OS reference:
 229034E 719385N

 AOD:
 729.44 m

 Direction of view:
 253°

 Nearest turbine:
 25.70 km

Horizontal field of view:53.5° (planar projection)Camera:SONY ILCE-7RM3Principal distance:812.5 mmLens:50mm Fixed Focal LengthPaper size:841 x 297 mm (half A1)Camera height:1.5 mCorrect printed image size:820 x 260 mmS00 x 260 mm