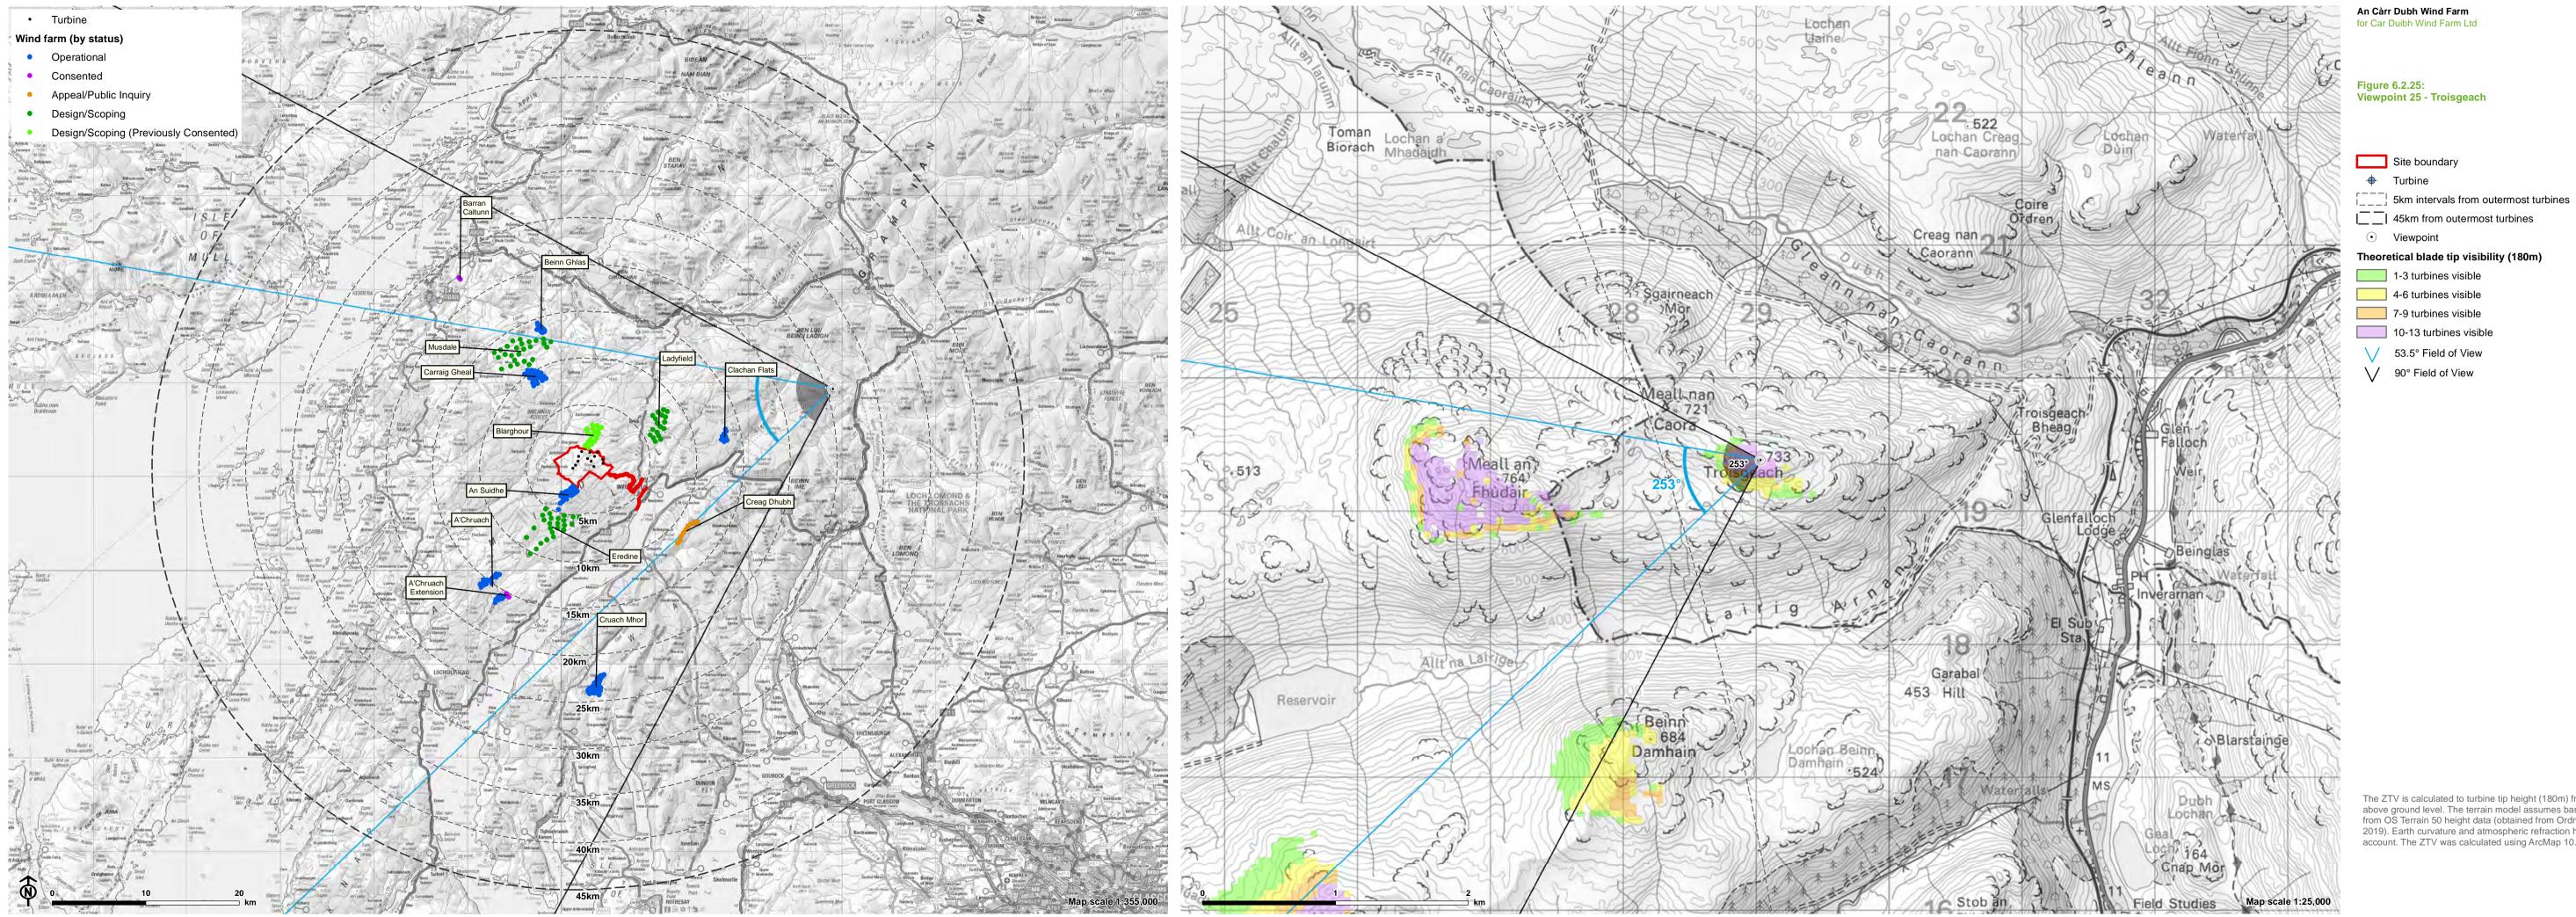

© Crown copyright and database rights 2023 Ordnance Survey 0100031673

© Crown copyright and database rights 2023 Ordnance Survey 0100031673

The ZTV is calculated to turbine tip height (180m) from a viewing height of 2m above ground level. The terrain model assumes bare ground and is derived from OS Terrain 50 height data (obtained from Ordnance Survey in July 2019). Earth curvature and atmospheric refraction have been taken into account. The ZTV was calculated using ArcMap 10.8.1 software.