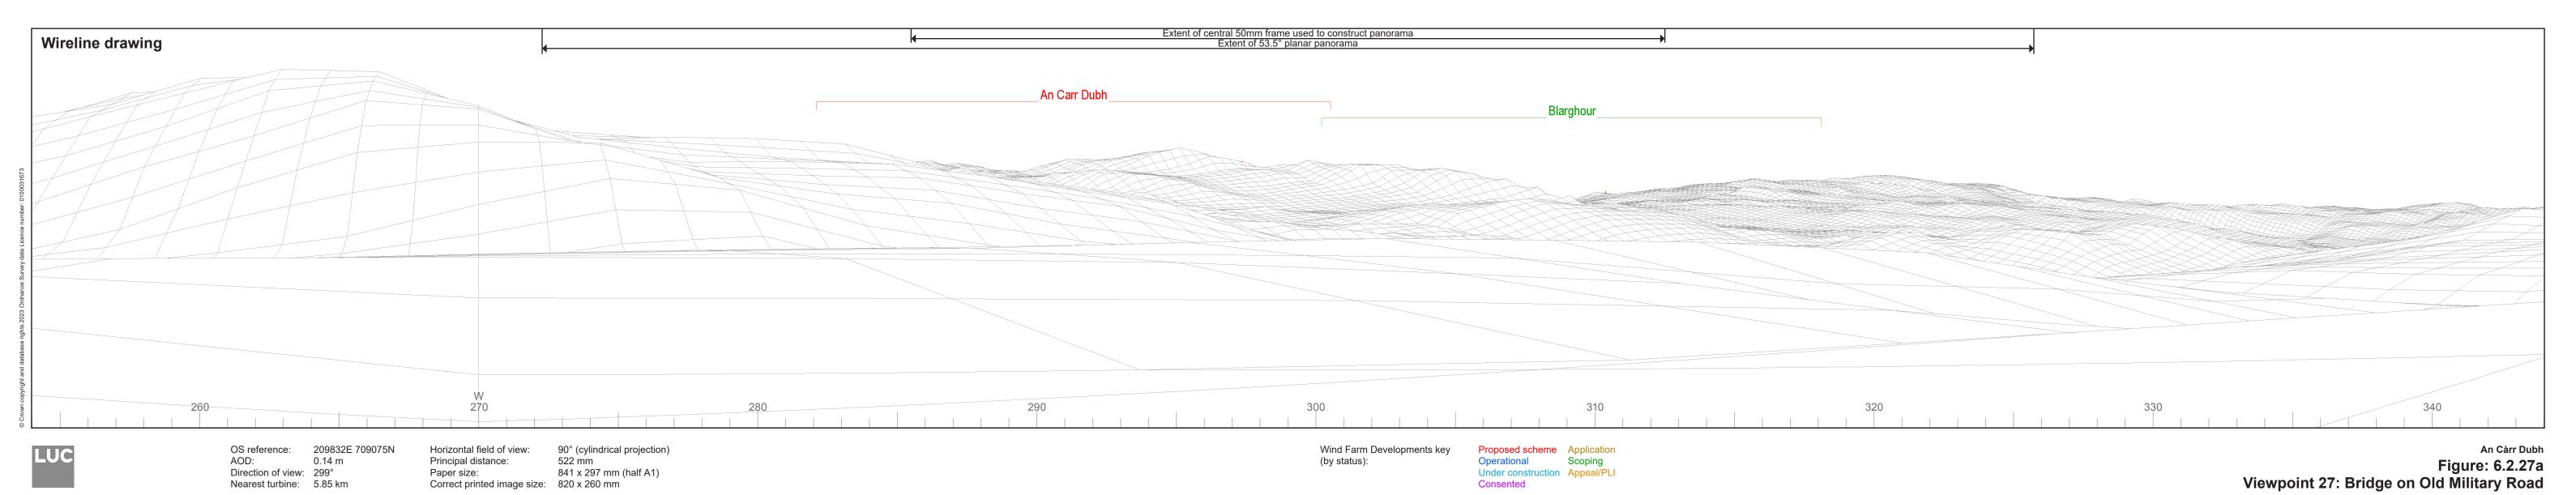

An Càrr Dubh Wind Farm

for Car Duibh Wind Farm Ltd

Figure 6.2.27: Viewpoint 27 - Bridge on Old Military Road

Site boundary

5km intervals from outermost turbines

| 45km from outermost turbines

Viewpoint

Theoretical blade tip visibility (180m)

CB:JH EB:Harbich\_J LUC FIG06-02-XX\_11260\_r0\_VPOverviews\_A3L 30/01/2023 Source: LUC, Statkraft

OS reference: 209832E 709075N
AOD: 0.14 m
Direction of view: 299°
Nearest turbine: 5.85 km

Horizontal field of view: 90° (cylindrical projection)
Principal distance: 522 mm
Paper size: 841 x 297 mm (half A1)
Correct printed image size: 820 x 260 mm

90° (cylindrical projection)
522 mm
841 x 297 mm (half A1)