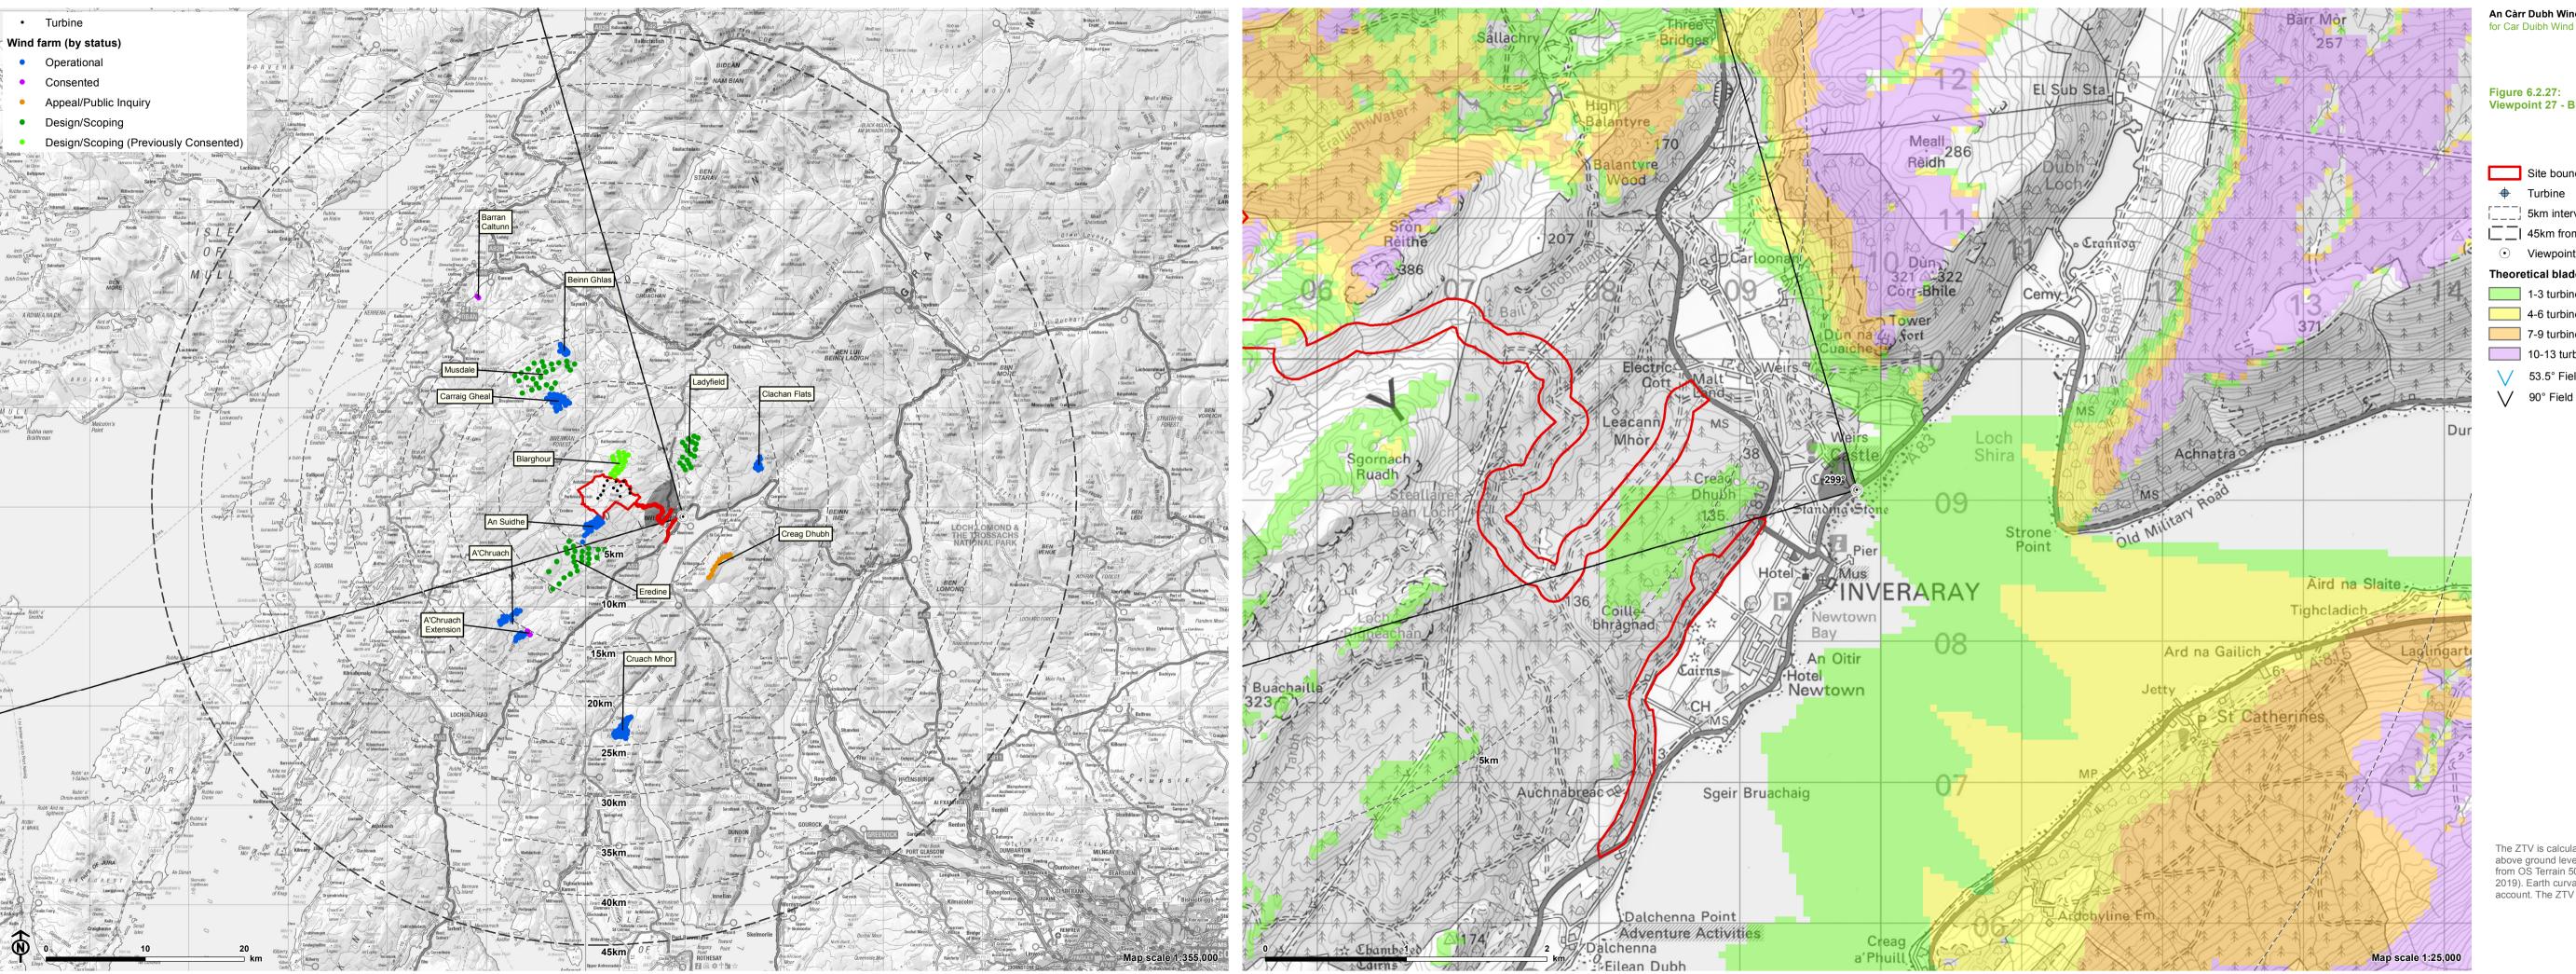

An Càrr Dubh Wind Farm

for Car Duibh Wind Farm Ltd

Figure 6.2.27: Viewpoint 27 - Bridge on Old Military Road

Site boundary

5km intervals from outermost turbines

| 45km from outermost turbines

Viewpoint

Theoretical blade tip visibility (180m)

1-3 turbines visible

4-6 turbines visible

7-9 turbines visible

10-13 turbines visible

/ 53.5° Field of View

√ 90° Field of View

The ZTV is calculated to turbine tip height (180m) from a viewing height of 2m above ground level. The terrain model assumes bare ground and is derived from OS Terrain 50 height data (obtained from Ordnance Survey in July 2019). Earth curvature and atmospheric refraction have been taken into account. The ZTV was calculated using ArcMap 10.8.1 software.

CB:JH EB:Harbich\_J LUC FIG06-02-XX\_11260\_r0\_VPOverviews\_A3L 30/01/2023 Source: LUC, Statkraft

OS reference: 209832E 709075N
AOD: 0.14 m
Direction of view: 299°
Nearest turbine: 5.85 km

Horizontal field of view: 90° (cylindrical projection)
Principal distance: 522 mm
Paper size: 841 x 297 mm (half A1)
Correct printed image size: 820 x 260 mm