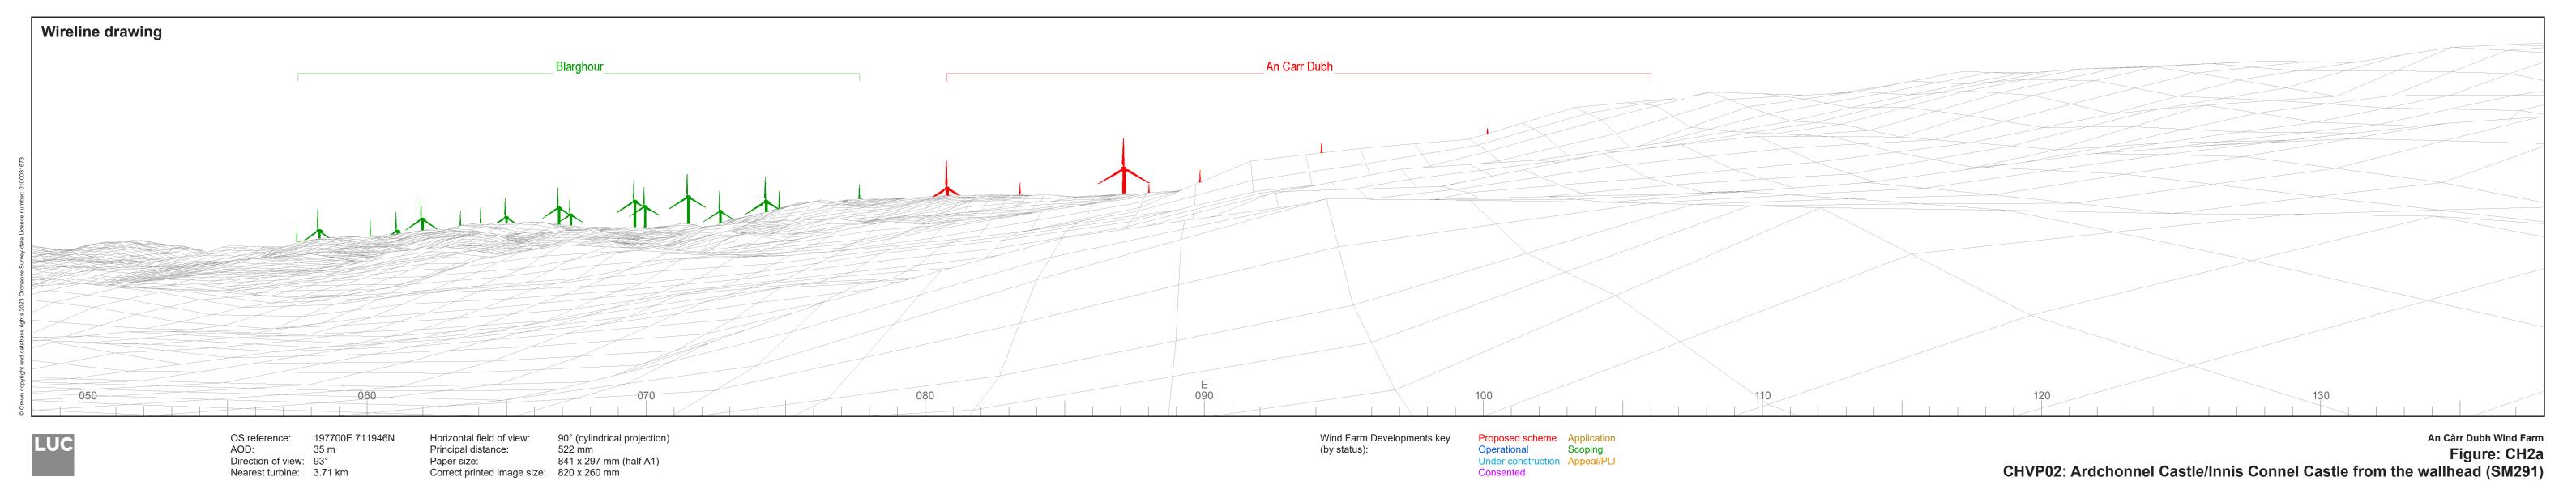

OS reference: 199330E 712763N
AOD: 126.88 m
Direction of view: 112°
Nearest turbine: 2.62 km

Horizontal field of view: 53.5° (planar projection)
Principal distance: 812.5 mm
Paper size: 841 x 297 mm (half A1)
Correct printed image size: 820 x 260 mm