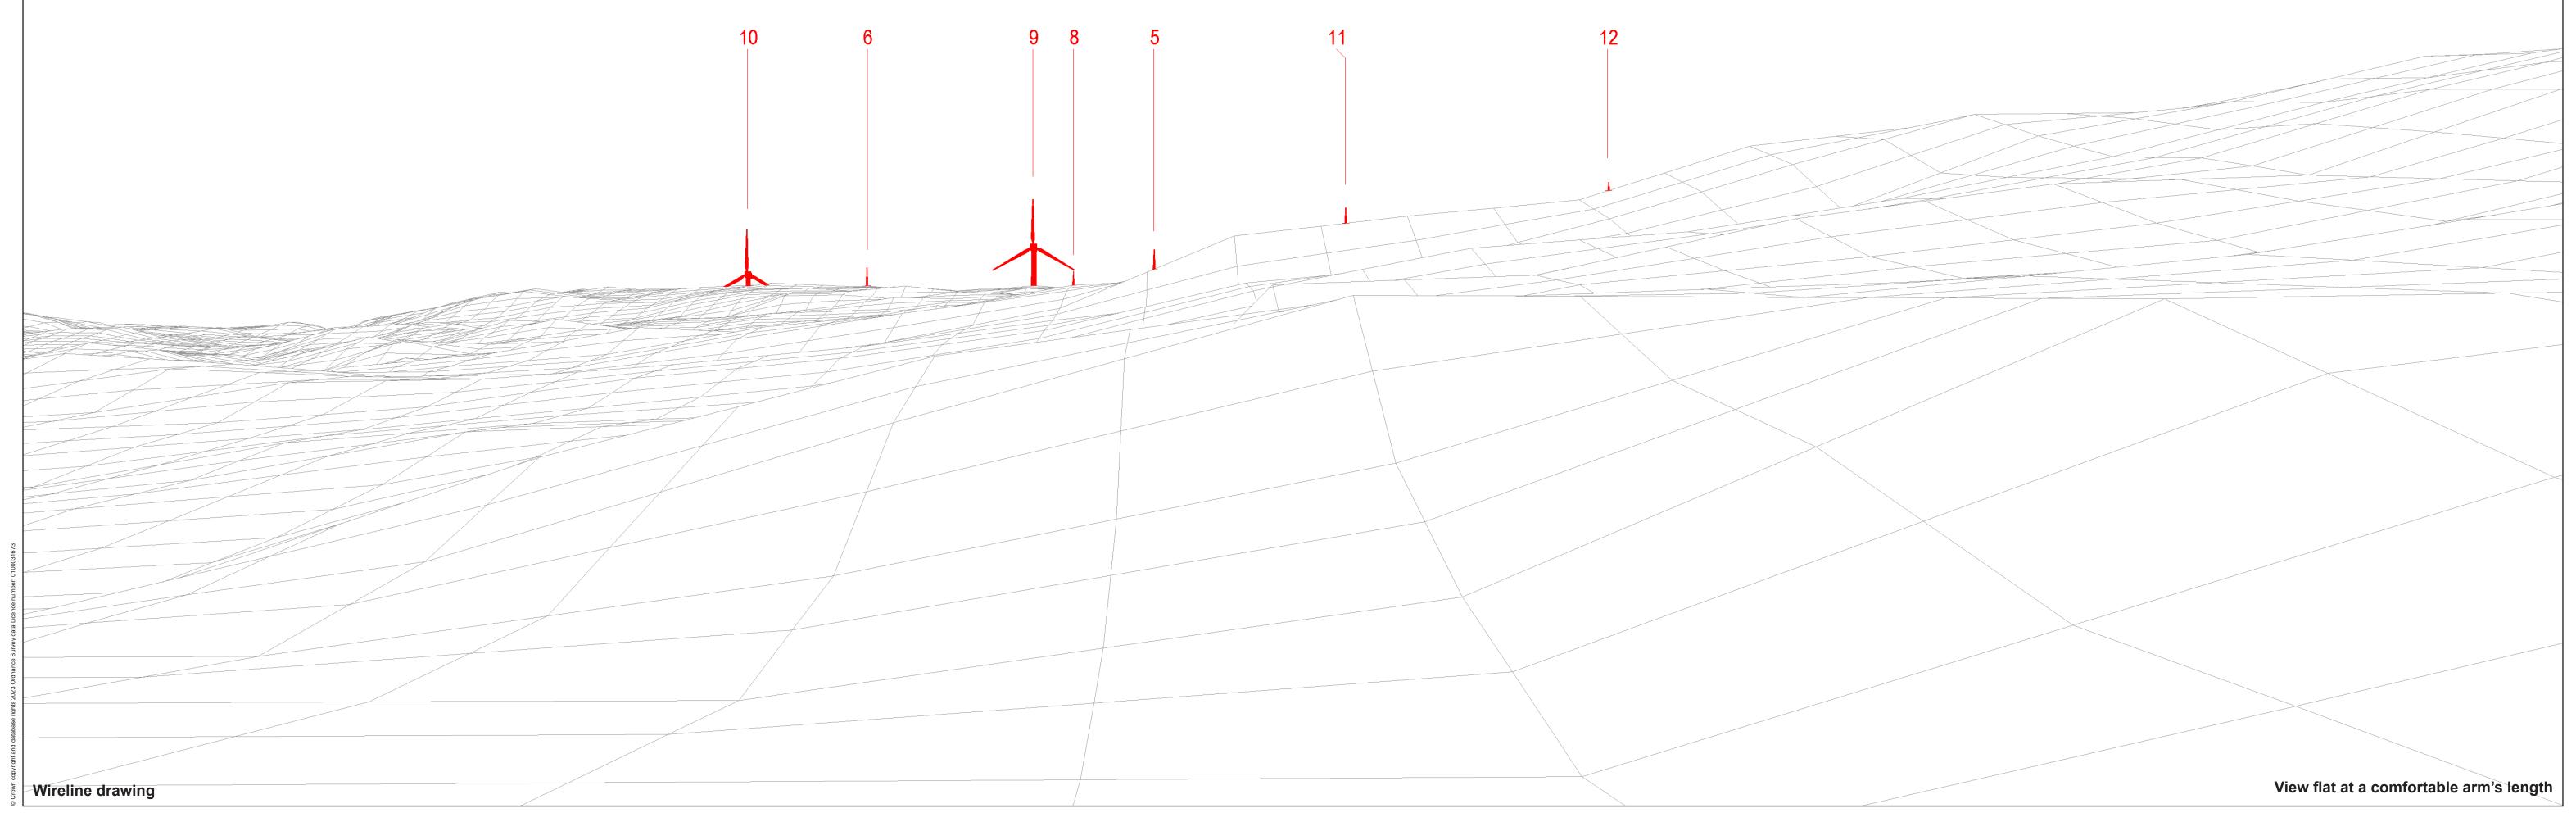

## An Càrr Dubh Wind Farm for Car Duibh Wind Farm Ltd



Viewpoint CH2 - Ardchonnel Castle/Innis Connel Castle from the wallhead (SM291)

Site boundary

Turbine layout

5km intervals from outermost turbines

| \_ \_ | 45km from outermost turbines

Viewpoint

Theoretical blade tip visibility (180m)

1-3 turbines visible

4-6 turbines visible

7-9 turbines visible

10-13 turbines visible

// 53.5° Field of View

√ 90° Field of View

The ZTV is calculated to turbine tip height (180m) from a viewing height of 2m above ground level. The terrain model assumes bare ground and is derived from OS Terrain 50 height data (obtained from Ordnance Survey in July 2019). Earth curvature and atmospheric refraction have been taken into account. The ZTV was calculated using ArcMap 10.8.1 software.









OS reference: 199330E 712763N
AOD: 126.88 m
Direction of view: 112°
Nearest turbine: 2.62 km

Horizontal field of view: 53.5° (planar projection)
Principal distance: 812.5 mm
Paper size: 841 x 297 mm (half A1)
Correct printed image size: 820 x 260 mm