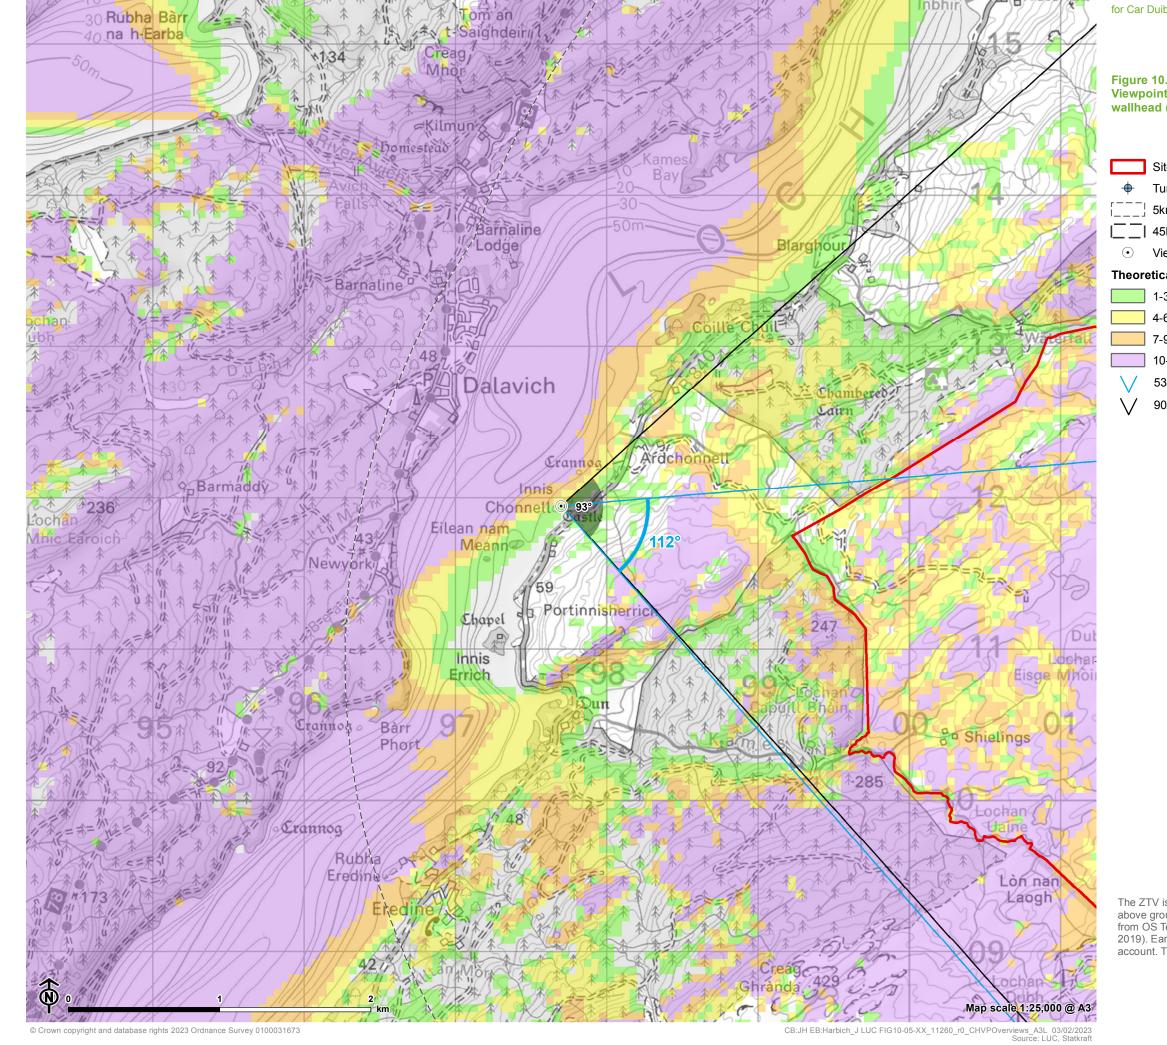

## An Càrr Dubh Wind Farm for Car Duibh Wind Farm Ltd

Viewpoint CH2 - Ardchonnel Castle/Innis Connel Castle from the wallhead (SM291)

Site boundary

Turbine layout

5km intervals from outermost turbines

| \_ \_ | 45km from outermost turbines

Viewpoint

Theoretical blade tip visibility (180m)

1-3 turbines visible

4-6 turbines visible

7-9 turbines visible

10-13 turbines visible

// 53.5° Field of View

√ 90° Field of View

The ZTV is calculated to turbine tip height (180m) from a viewing height of 2m above ground level. The terrain model assumes bare ground and is derived from OS Terrain 50 height data (obtained from Ordnance Survey in July 2019). Earth curvature and atmospheric refraction have been taken into account. The ZTV was calculated using ArcMap 10.8.1 software.