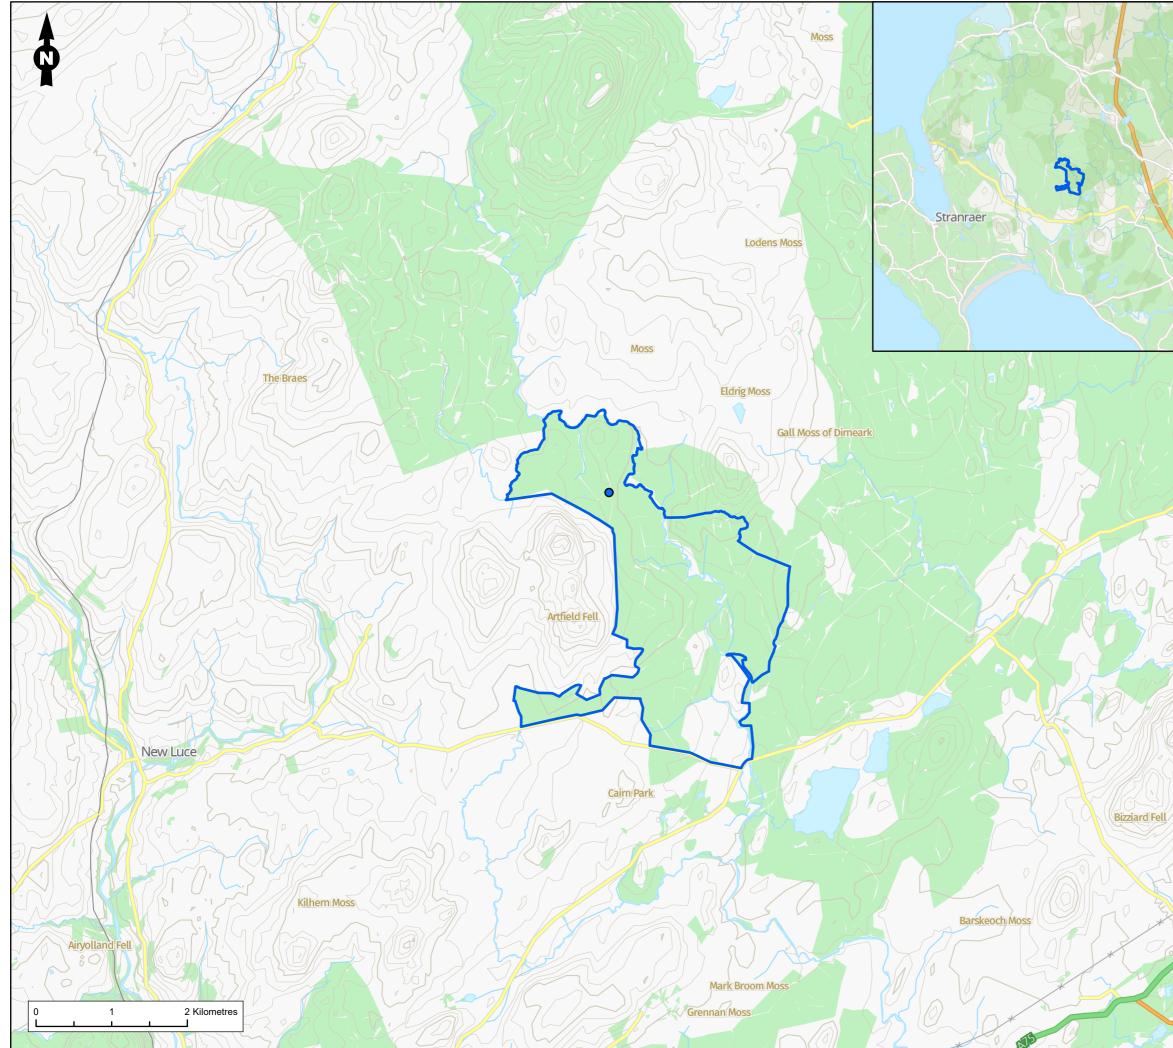

| Newton Ster               | Cont                                                       | l Under The Appli<br>rol<br>Location (BNG 22<br>06N) |                 |
|---------------------------|------------------------------------------------------------|------------------------------------------------------|-----------------|
|                           |                                                            |                                                      |                 |
|                           | Figure Title                                               |                                                      |                 |
| Barfad I                  |                                                            | ocation Plan                                         |                 |
|                           | Project Name<br>Artfield Forest Wind Farm<br>For Plannning |                                                      |                 |
|                           | Project Number<br>1620008937                               |                                                      | Figure No.<br>1 |
| 1 2 50                    | Date                                                       |                                                      | Prepared By     |
| ·*                        | November 2                                                 | 022                                                  | BE              |
| Shank Wood                | <sup>Scale</sup><br>1:50,000 @                             | A3                                                   | Issue<br>3      |
|                           | Client<br>Artfield Forest Wind Farm Ltd                    |                                                      |                 |
|                           | R                                                          | амвосі                                               |                 |
| ystem: British National G | rid. Projection: Trans                                     | sverse Mercator. Datu                                | ım: OSGB 1936.  |