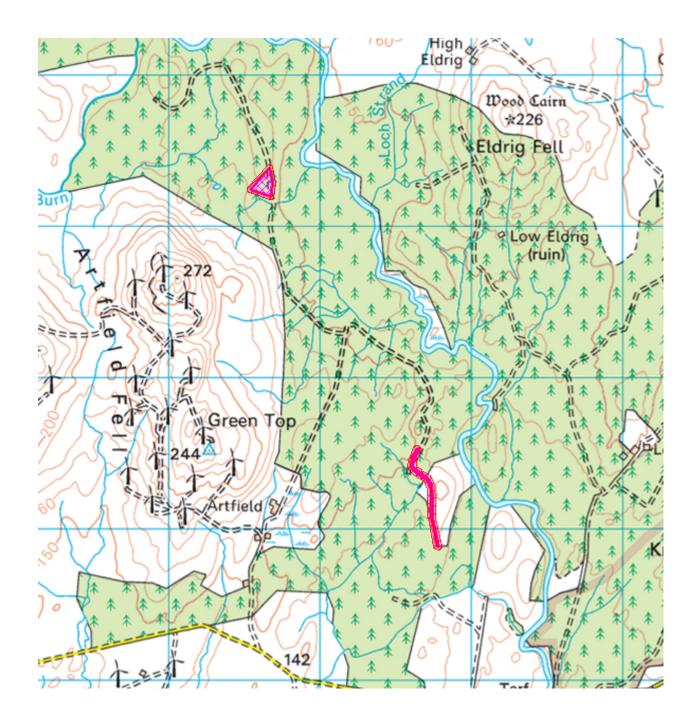

## Town and Country Planning (Development Management Procedure) (Scotland) Regulations 2013

| Ref Number | 23/0223/FUL                                                                                                                                             |
|------------|---------------------------------------------------------------------------------------------------------------------------------------------------------|
| Location   | Artfield Forest, 8 Km Northwest Of Kirkcowan, And 15 Km West Of Newton Stewart                                                                          |
| Proposal   | ERECTION OF 140 METRE HIGH METEOROLOGICAL MAST FOR A<br>TEMPORARY PERIOD OF THREE YEARS AND FORMATION OF 718<br>METRE ACCESS TRACK AND ASSOCIATED WORKS |
| Created    | 14 February 2023                                                                                                                                        |
| Buffer     | 20 metres                                                                                                                                               |