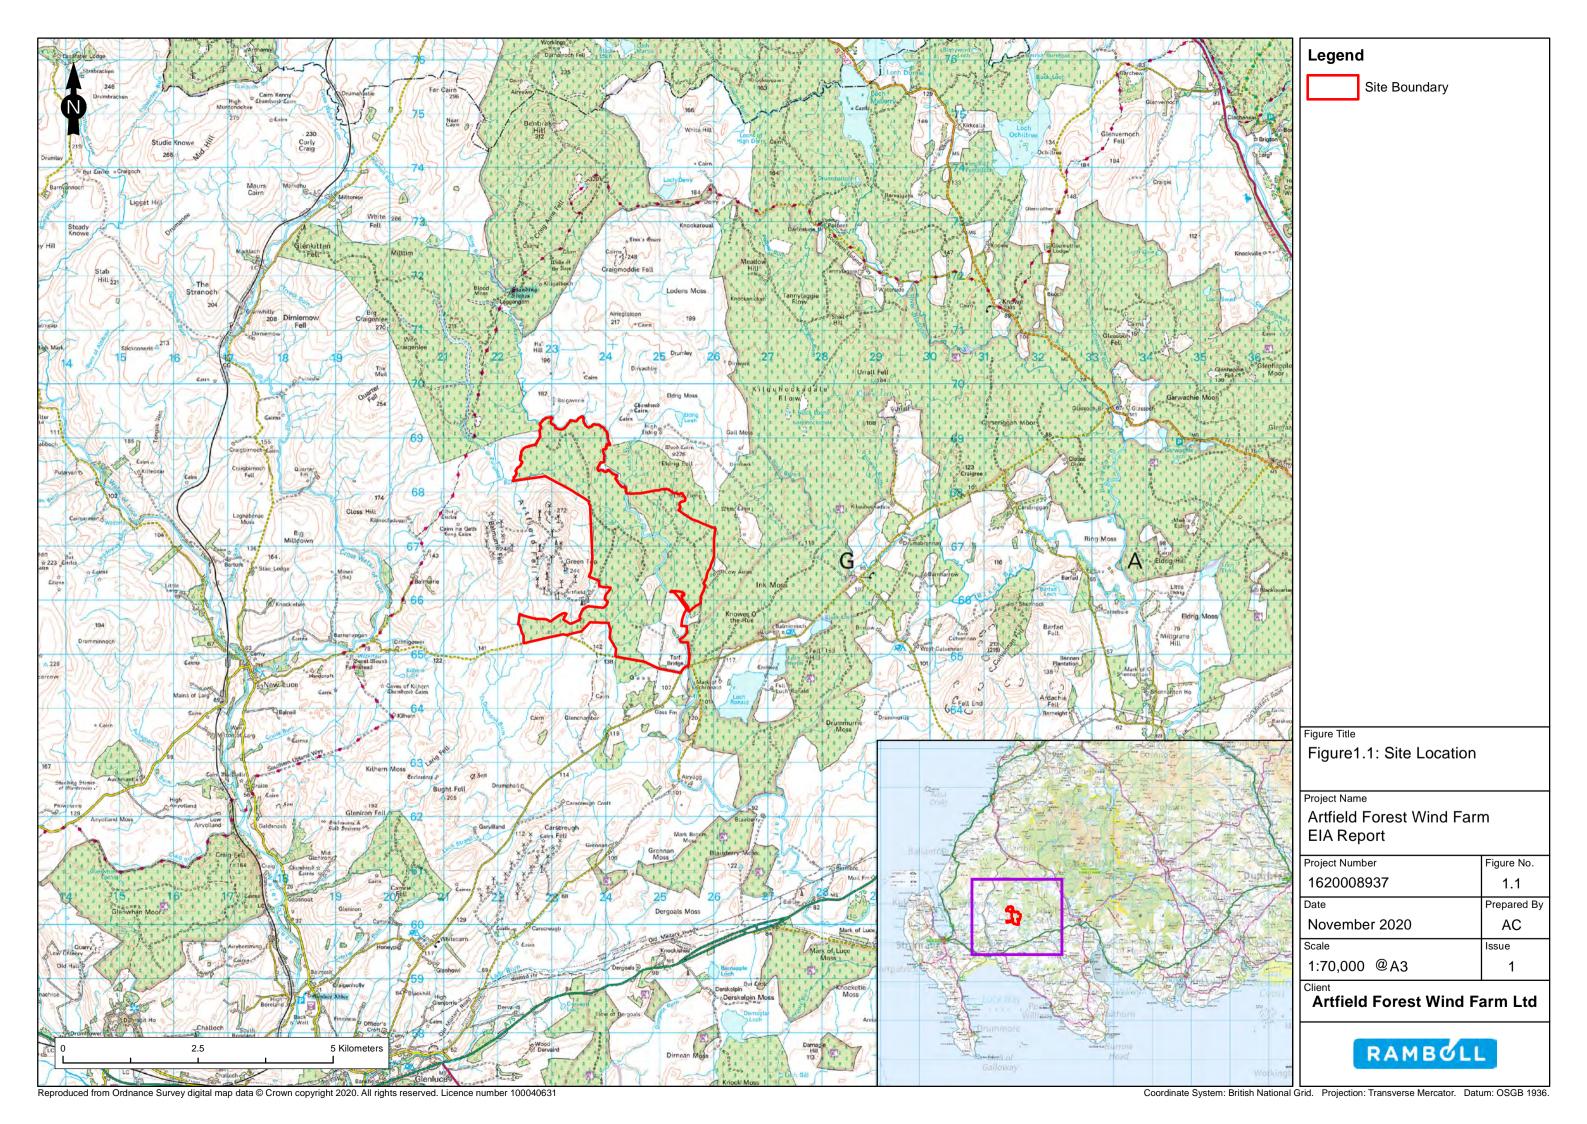

## **Volume 3a: Figures – Table of Contents**

| Chapter 1:     | Introduction                                                     | Figure 5.7b  | Cumulative ZTV Proposed Development, Glenchamber and Carscreugh                      |
|----------------|------------------------------------------------------------------|--------------|--------------------------------------------------------------------------------------|
| Figure 1.1     | Site Location                                                    | Figure 5.7c  | Cumulative ZTV Proposed Development, Artfield Fell and Balmurrie Fell                |
| 3              |                                                                  | Figure 5.7d  | Cumulative ZTV Proposed Development, Wether Hill and Blackcraig Hill                 |
| Chapter 2:     | Development Description                                          | Figure 5.7e  | Cumulative ZTV proposed Development, North Rhins and Knocknain Farm                  |
| Chapter 2:     |                                                                  | Figure 5.7f  | Cumulative ZTV proposed Development, Windy Standard and Windy Standard II            |
| Figure 2.1     | Site Layout                                                      | Figure 5.7g  | Cumulative ZTV Proposed Development, Hare Hill and Hare Hill Extension               |
| Figure 2.2     | Typical Wind Turbine Elevation                                   | Figure 5.7h  | Cumulative ZTV Proposed Development, Afton and Sanquhar                              |
| Figure 2.3     | Typical Turbine Foundation and Crane Hardstanding Dimensions     | Figure 5.7i  | Cumulative ZTV Proposed Development, Barlockhart Moor and Barlockhart Moor Extension |
| Figure 2.4     | Typical Access Track Detail                                      | Figure 5.7j  | Cumulative ZTV Proposed Development, Assel Valley and Tralorg                        |
| Figures 2.5a-c | Typical Watercourse Crossing Detail                              | Figure 5.7k  | Cumulative ZTV Proposed Development, Mark Hill and Chirmorrie                        |
| Figure 2.6     | Typical Substation and Control Building Layout                   | Figure 5.7l  | Cumulative ZTV Proposed Development and Airies                                       |
| Figure 2.7     | Typical Energy Storage Facility Layout                           | Figure 5.7m  | Cumulative ZTV Proposed Development, Kilgallioch and Kilgallioch Extension           |
| Figure 2.8     | Typical Temporary Construction Compound Layout                   | Figure 5.7n  | Cumulative ZTV Proposed Development, Arecleoch and Arecleoch Extension               |
| Figure 2.9     | Typical Anemometer Mast                                          | Figure 5.7o  | Cumulative ZTV Proposed Development, Knockman Hill and Mochrum Fell                  |
| Figure 2.10    | Typical Cable Trench Section                                     | Figure 5.7p  | Cumulative ZTV Proposed Development, South Kyle and Benbrack                         |
|                |                                                                  | Figure 5.7q  | Cumulative ZTV Proposed Development, Torrs Hill and Lorg                             |
| Chapter 3:     | Design Evolution and Alternatives                                | Figure 5.7r  | Cumulative ZTV Proposed Development, Over Hill and Knockshinnoch                     |
| Figure 3.1     | Gass Wind Farm (Consented Layout)                                | Figure 5.7s  | Cumulative ZTV Proposed Development, Windy Standard III and Windy Rig                |
| Figure 3.2     | Turbine Layout Evolution                                         | Figure 5.7t  | Cumulative ZTV Proposed Development, Enoch Hill and Pencloe Consented Wind Farm      |
| Figure 3.3     | Design Constraints Heat Map                                      | Figure 5.7u  | Cumulative ZTV Proposed Development, Glenshimmeroch and Margree                      |
| Figure 3.4     | Turbine Layout Evolution with Heat Map                           | Figure 5.7v  | Cumulative ZTV Proposed Development, Troston Loch Wind Farm and Cornharrow           |
| Figure 3.5     | Layout 4 (Design Freeze) with Peat Depth                         | Figure 5.7w  | Cumulative ZTV Proposed Development, Meikle Float Farm and Larbrax                   |
| <b>3</b>       |                                                                  | Figure 5.7x  | Cumulative ZTV Proposed Development, Stranoch 2 and Glen App                         |
| Chantor 4      | Energy and Planning Legislation and Policy                       | Figure 5.7y  | Cumulative ZTV Proposed Development, Airies II and Kilgallioch Extension             |
| Chapter 4:     |                                                                  | Figure 5.7z  | Cumulative ZTV Proposed Development, Downhill Farm and North Threave                 |
| N/A            |                                                                  | Figure 5.7za | Cumulative ZTV Proposed Development, Trostie and High Barcaple                       |
|                |                                                                  | Figure 5.7zb | Cumulative ZTV Proposed Development, North Kyle and High Park                        |
| Chapter 5:     | Seascape, Landscape and Visual Amenity                           | Figure 5.7zc | Cumulative ZTV Proposed Development Sanquhar Six and Sanquhar II                     |
| Figure 5.1     | Topography                                                       | Figure 5.7zd | Cumulative ZTV Proposed Development and Kirk Hill Wind Farm                          |
| Figure 5.2     | Landuse                                                          | Figure 5.7ze | Cumulative ZTV Proposed Development and Whiteside Hill                               |
| Figure 5.3a-b  | Landscape Character Type Compared to Local Council               | Figure 5.7zf | Cumulative ZTV Proposed Development and Clauchrie Wind Farm                          |
| Figure 5.4a    | Landscape Designations                                           | Figure 5.7zg | Cumulative ZTV Proposed Development and Greenburn Wind Park                          |
| Figure 5.4b    | Landscape Designations with Blade Tip ZTV                        | Figure 5.7zh | Cumulative ZTV Proposed Development and Shepherds Rig                                |
| Figure 5.5a    | Transportation Route, Recreational Routes, and Summits           | Figure 5.7zi | Cumulative ZTV Proposed Development and Pencloe Wind Farm                            |
| Figure 5.5b    | Route Analysis                                                   | Figure 5.8   | Lighting Intensity – Cardinal Lights                                                 |
| Figure 5.6a    | ZTV                                                              |              |                                                                                      |
| Figure 5.6b    | Blade Tip v Hub Height ZTV                                       | Chapter 6:   | Archaeology and Cultural Heritage                                                    |
| Figure 5.7     | Cumulative Context                                               | Figure 6.1   | The Site and Heritage Assets                                                         |
| Figure 5.7a    | Cumulative ZTV Proposed Development, Hadyard Hill and Dersalloch | Figure 6.2   | Heritage Assets within 1 km of the Site                                              |