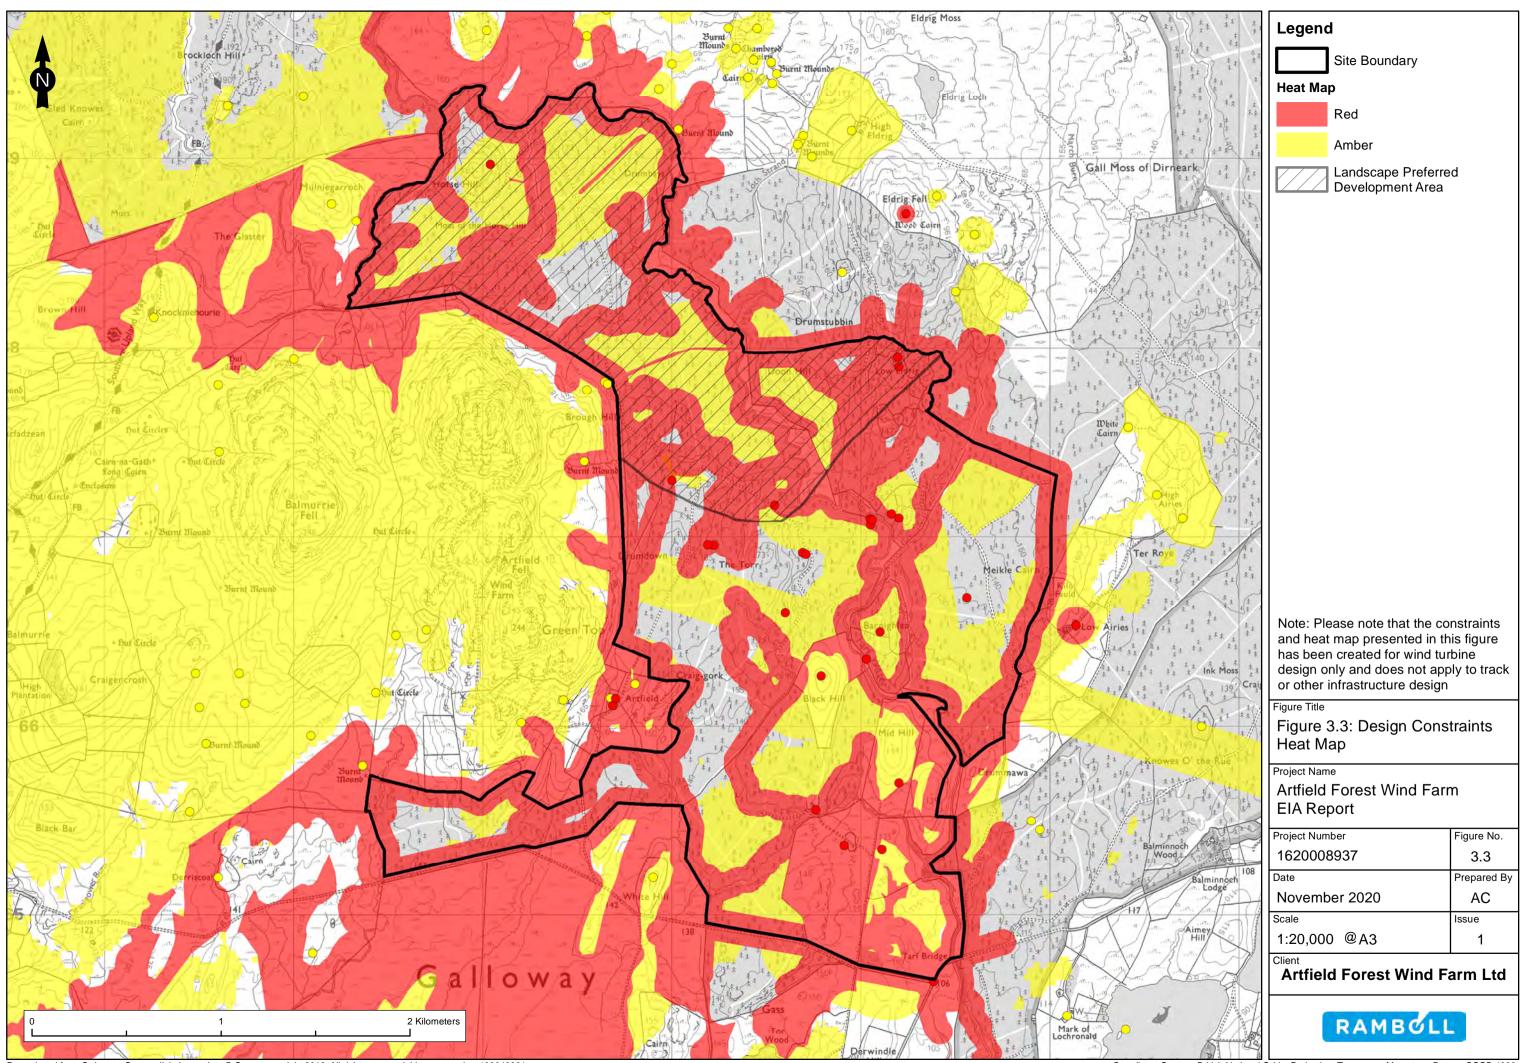

Reproduced from Ordnance Survey digital map data © Crown copyright 2019. All rights reserved. Licence number 100040631

Coordinate System: British National Grid. Projection: Transverse Mercator. Datum: OSGB 1936.