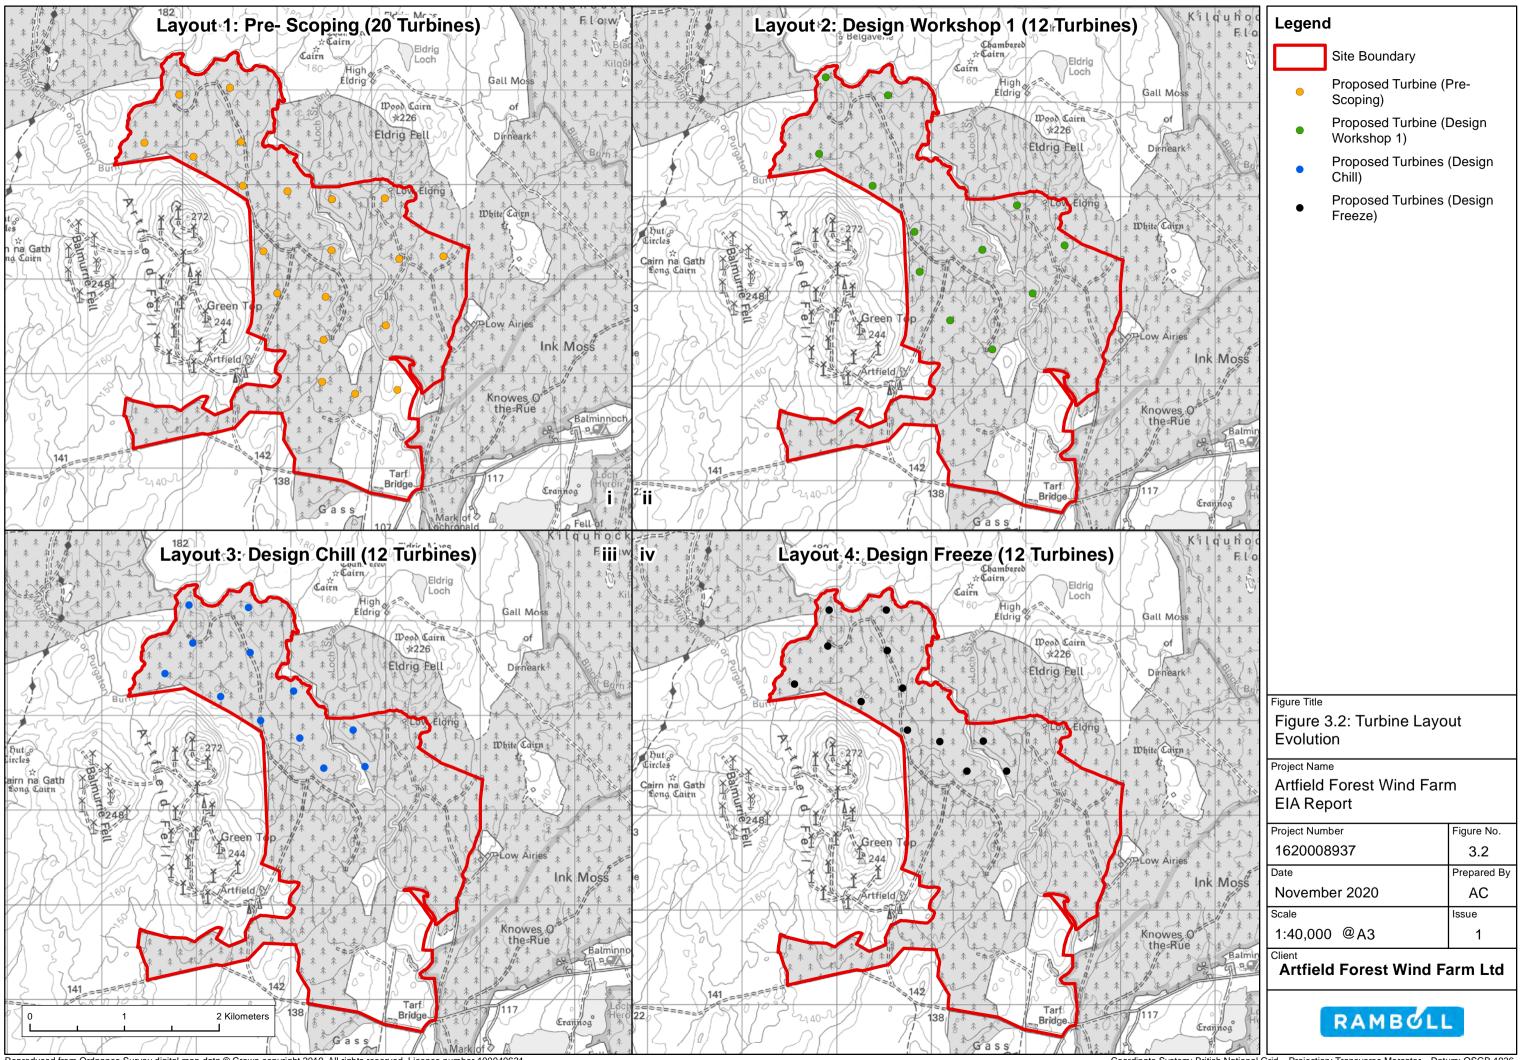

Reproduced from Ordnance Survey digital map data © Crown copyright 2019. All rights reserved. Licence number 100040631

Coordinate System: British National Grid. Projection: Transverse Mercator. Datum: OSGB 1936.