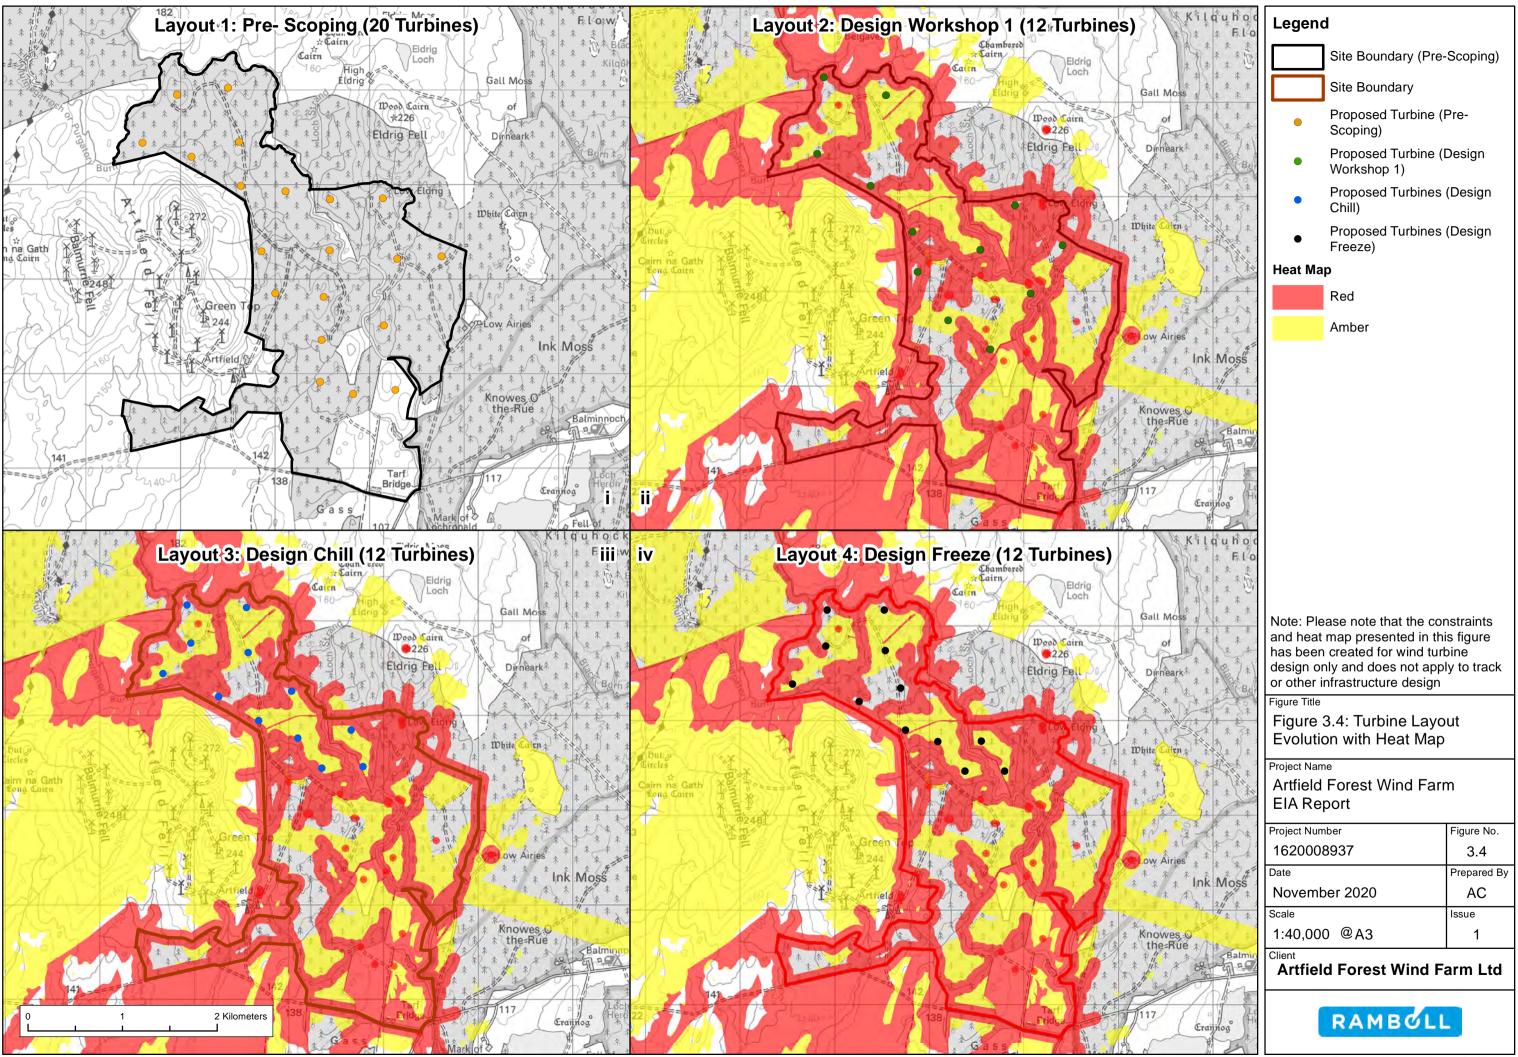

Reproduced from Ordnance Survey digital map data © Crown copyright 2019. All rights reserved. Licence number 100040631

Coordinate System: British National Grid. Projection: Transverse Mercator. Datum: OSGB 1936.



Reproduced from Ordnance Survey digital map data © Crown copyright 2019. All rights reserved. Licence number 100040631

Coordinate System: British National Grid. Projection: Transverse Mercator. Datum: OSGB 1936.



Reproduced from Ordnance Survey digital map data © Crown copyright 2019. All rights reserved. Licence number 100040631

Coordinate System: British National Grid. Projection: Transverse Mercator. Datum: OSGB 1936.