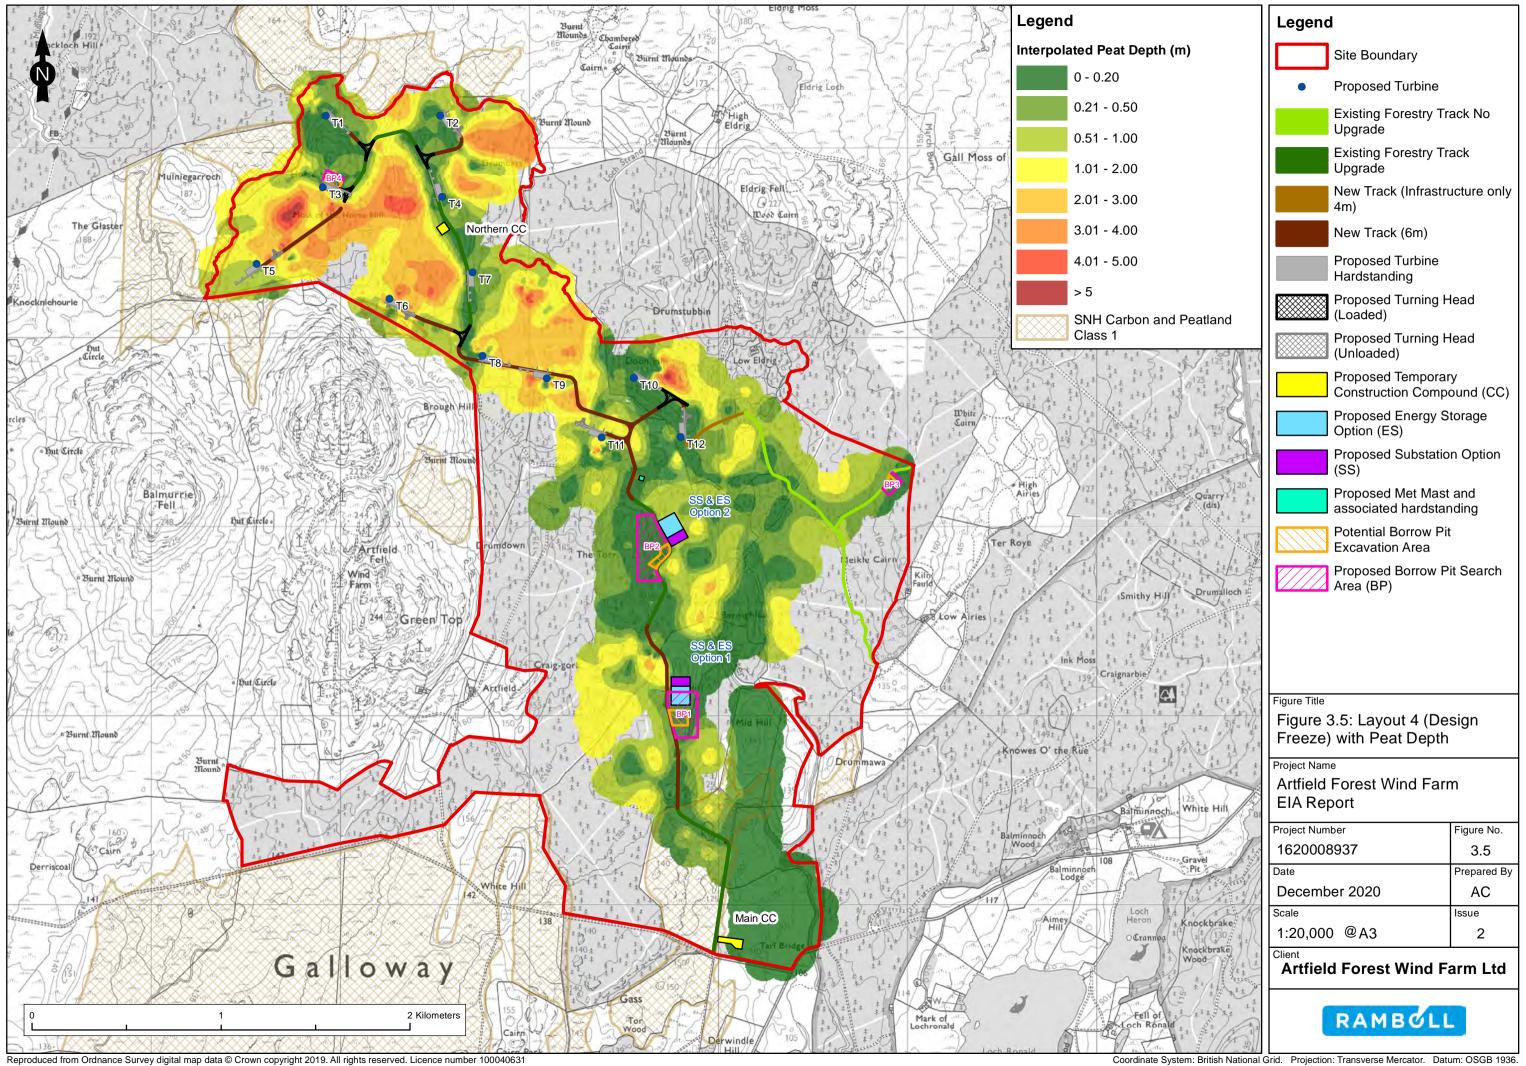

Reproduced from Ordnance Survey digital map data © Crown copyright 2019. All rights reserved. Licence number 100040631

Coordinate System: British National Grid. Projection: Transverse Mercator. Datum: OSGB 1936.



Reproduced from Ordnance Survey digital map data © Crown copyright 2019. All rights reserved. Licence number 100040631

Coordinate System: British National Grid. Projection: Transverse Mercator. Datum: OSGB 1936.



Reproduced from Ordnance Survey digital map data © Crown copyright 2019. All rights reserved. Licence number 100040631

Coordinate System: British National Grid. Projection: Transverse Mercator. Datum: OSGB 1936.