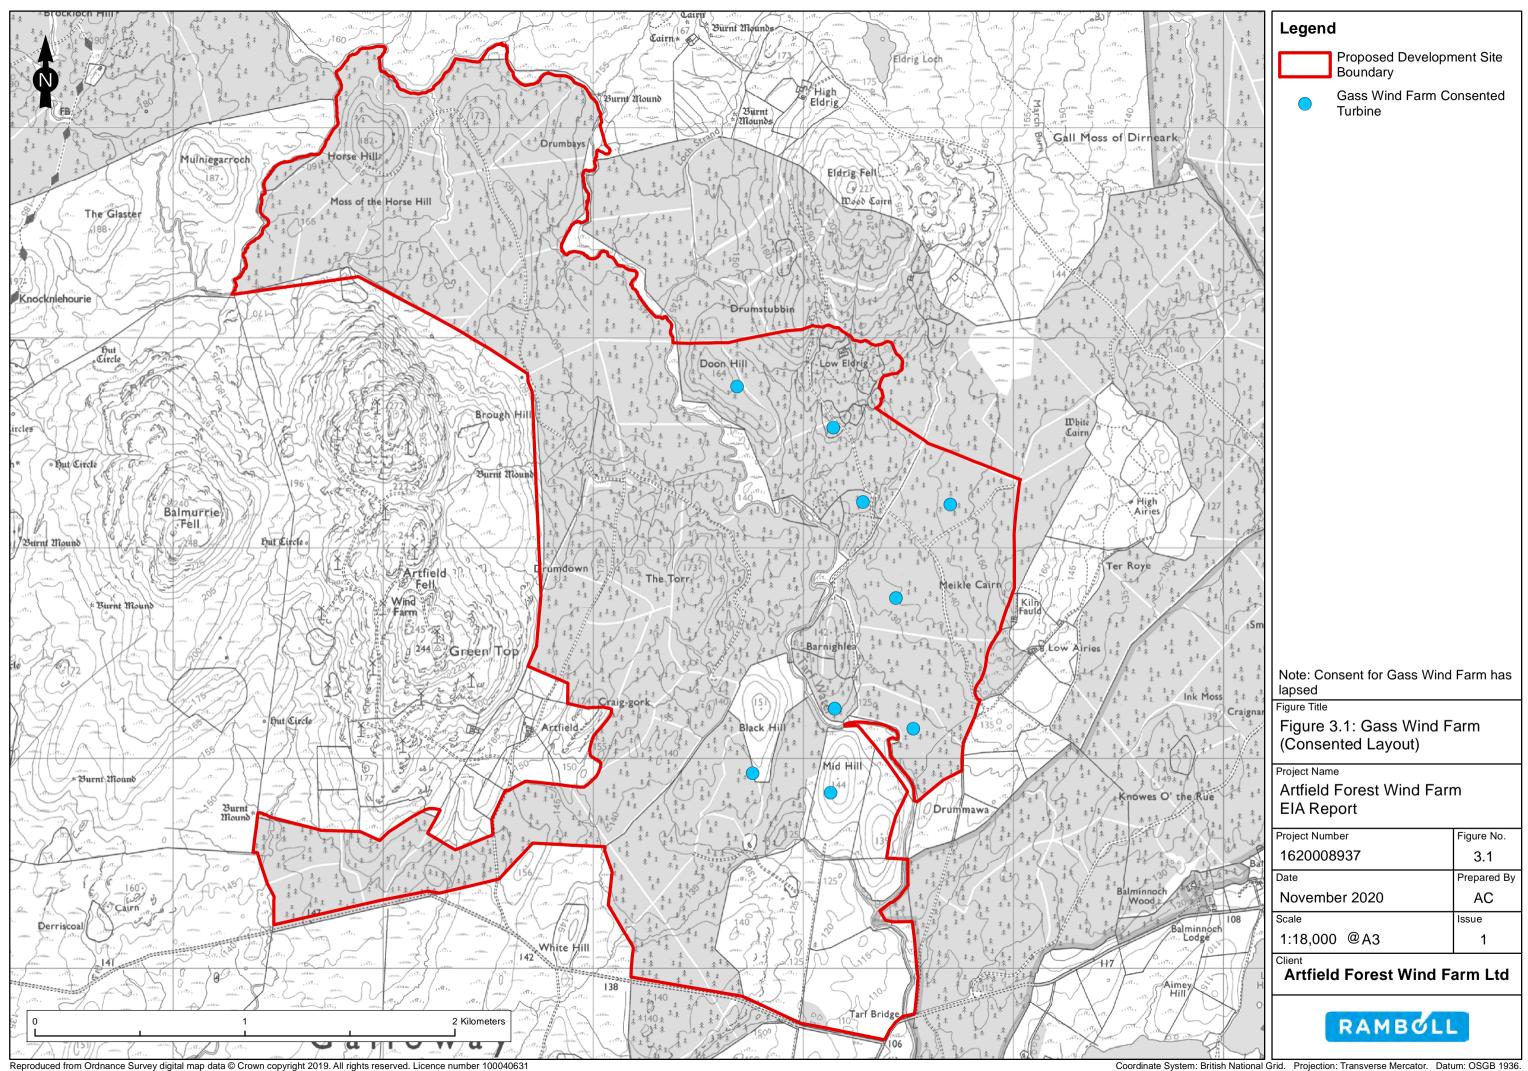

Reproduced from Ordnance Survey digital map data © Crown copyright 2019. All rights reserved. Licence number 100040631

Coordinate System: British National Grid. Projection: Transverse Mercator. Datum: OSGB 1936.