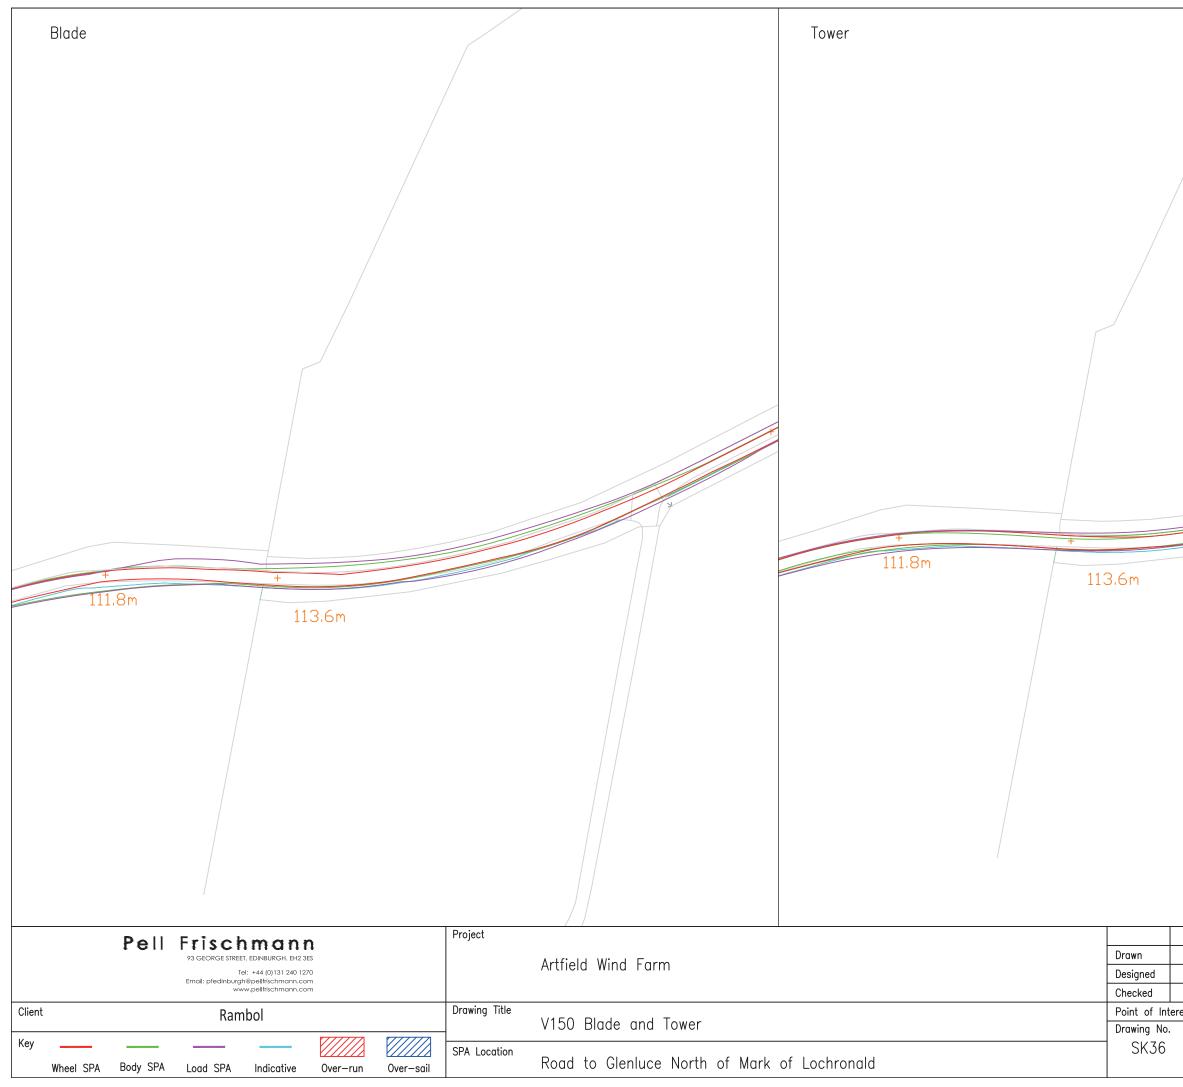

| Blade                                                                         |                                               |                      | Tower |                                                                 |                         |                                                                    |
|-------------------------------------------------------------------------------|-----------------------------------------------|----------------------|-------|-----------------------------------------------------------------|-------------------------|--------------------------------------------------------------------|
|                                                                               |                                               |                      |       |                                                                 |                         |                                                                    |
| Pell Frischm<br>93 george street, edinb                                       | URGH. EH2 3ES                                 | Artfield Wind Farm   |       | Na<br>Drawn J                                                   | is (                    | Date<br>01/03/202                                                  |
| Tel: +44 (<br>Emoil: pfedinburgh@pellfn<br>www.pellfn<br>Client Rambol<br>Key | 0) 131 240 1270<br>schmann.com<br>schmann.com | V150 Blade and Tower |       | Designed C<br>Checked T<br>Point of Interest<br>Drawing No. Not | CN (C)<br>TL (C)<br>es: | 01/03/20<br>01/03/20<br>21<br>ion is subject t<br>t a construction |