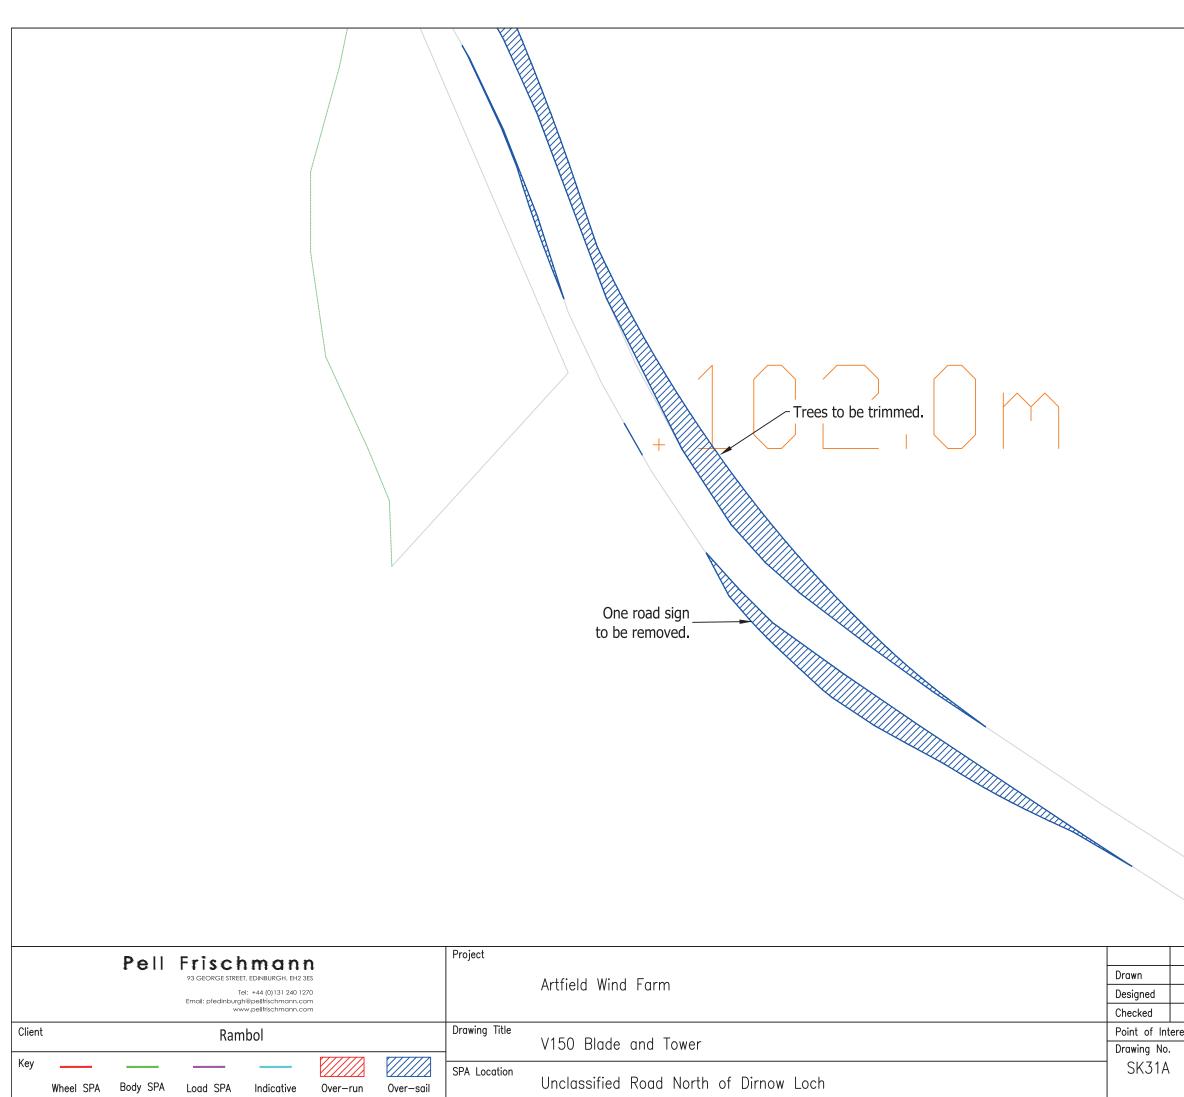

|                                   |                            | Artheid                | v100       | JPA   | a oroszuzr.awg  |
| est 38                                                                                   | Drawing                           | Status                     | Dr                     | raft       |       |                 |
| Notes:                                                                                   |                                   |                            |                        |            |       | Revision        |
| <ol> <li>All mitigation is subject to cr<br/>2. This is not a construction dr</li> </ol> | onfirmation thr<br>awing and is i | ough a test<br>ntended for | run.<br>illustration p | ourposes o | only. | XXX             |



|                                                 |                                    |                                |                              |                        | ~             | D.II. E. 1      |
|-------------------------------------------------|------------------------------------|--------------------------------|------------------------------|------------------------|---------------|-----------------|
| Name                                            | Date                               | Scale                          |                              |                        |               | Pell Frischmann |
|                                                 | /03/2021                           |                                |                              |