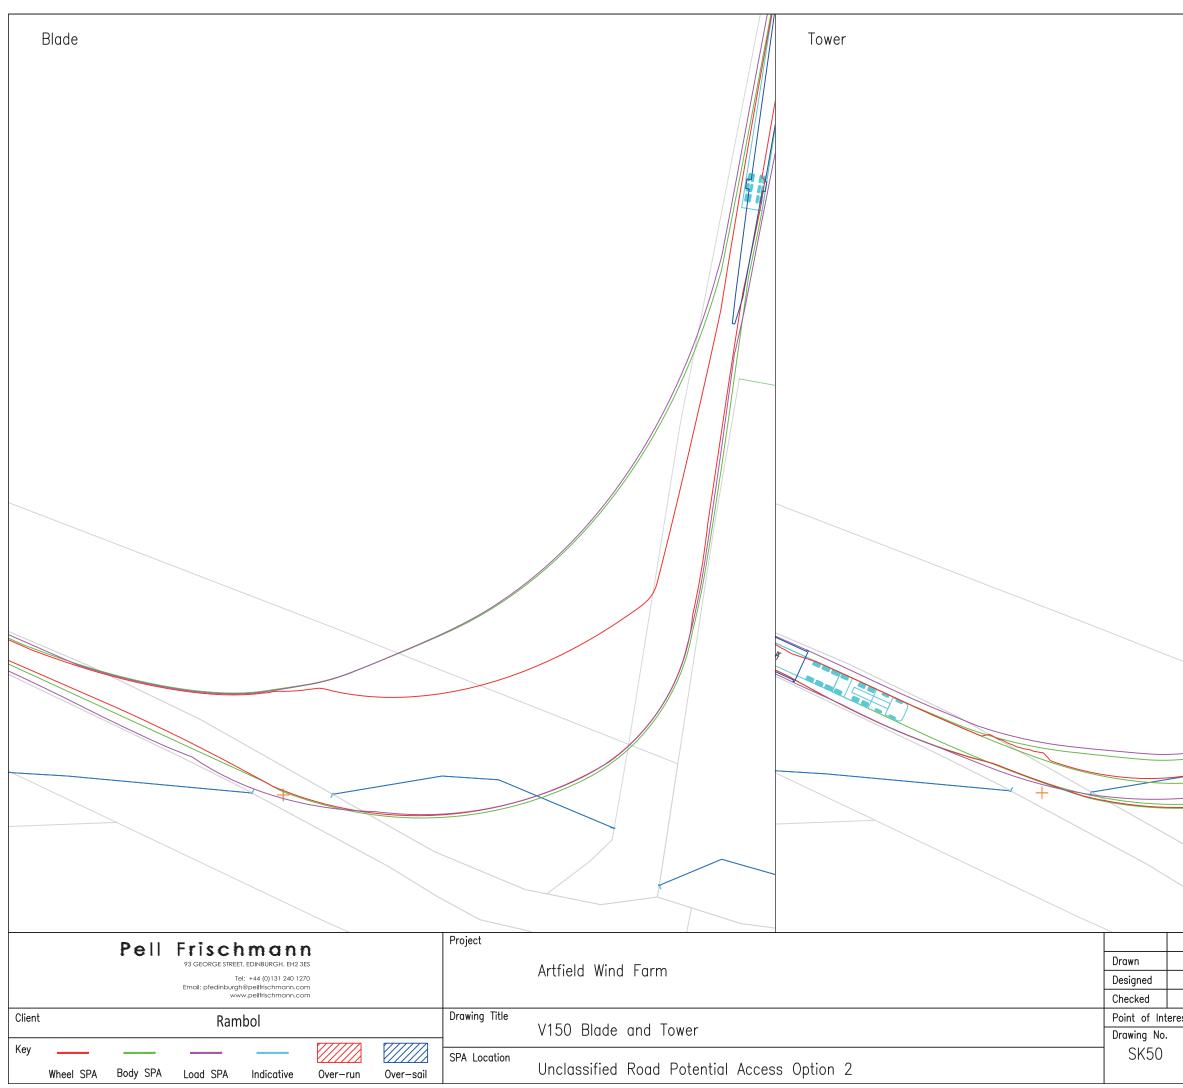

r>Tel: +44 (0)131 240 1270<br>Tel: +44 (0)131 240 1270 | Artfield Wind Farm                                                   | Drawn<br>Designed        |
| Email: pfedinburgh@pellfrischmann.com<br>www.pellfrischmann.com                                                 | Drawing Title                                                        | Checked<br>Point of Inte |
|                                                                                                                 | V150 Blade and Tower                                                 | Drawing No.              |
| Wheel SPA Body SPA Load SPA Indicative Over-run Over-sail                                                       | SPA Location Unclassified Road Right Bend Through Penninghame Forest | SK49A                    |





|                               |                                               |                                |                              |                      | ¢             | Pell Frischmann |
|-------------------------------|-----------------------------------------------|--------------------------------|------------------------------|----------------------|---------------|-----------------|
| Name                          | Date                                          | Scale                          |                              | Custor               | m @ A3        |                 |
| JS                            | 01/03/2021                                    | File No,                       | Rambol                       | Artfield             | V150 SI       | PA 0