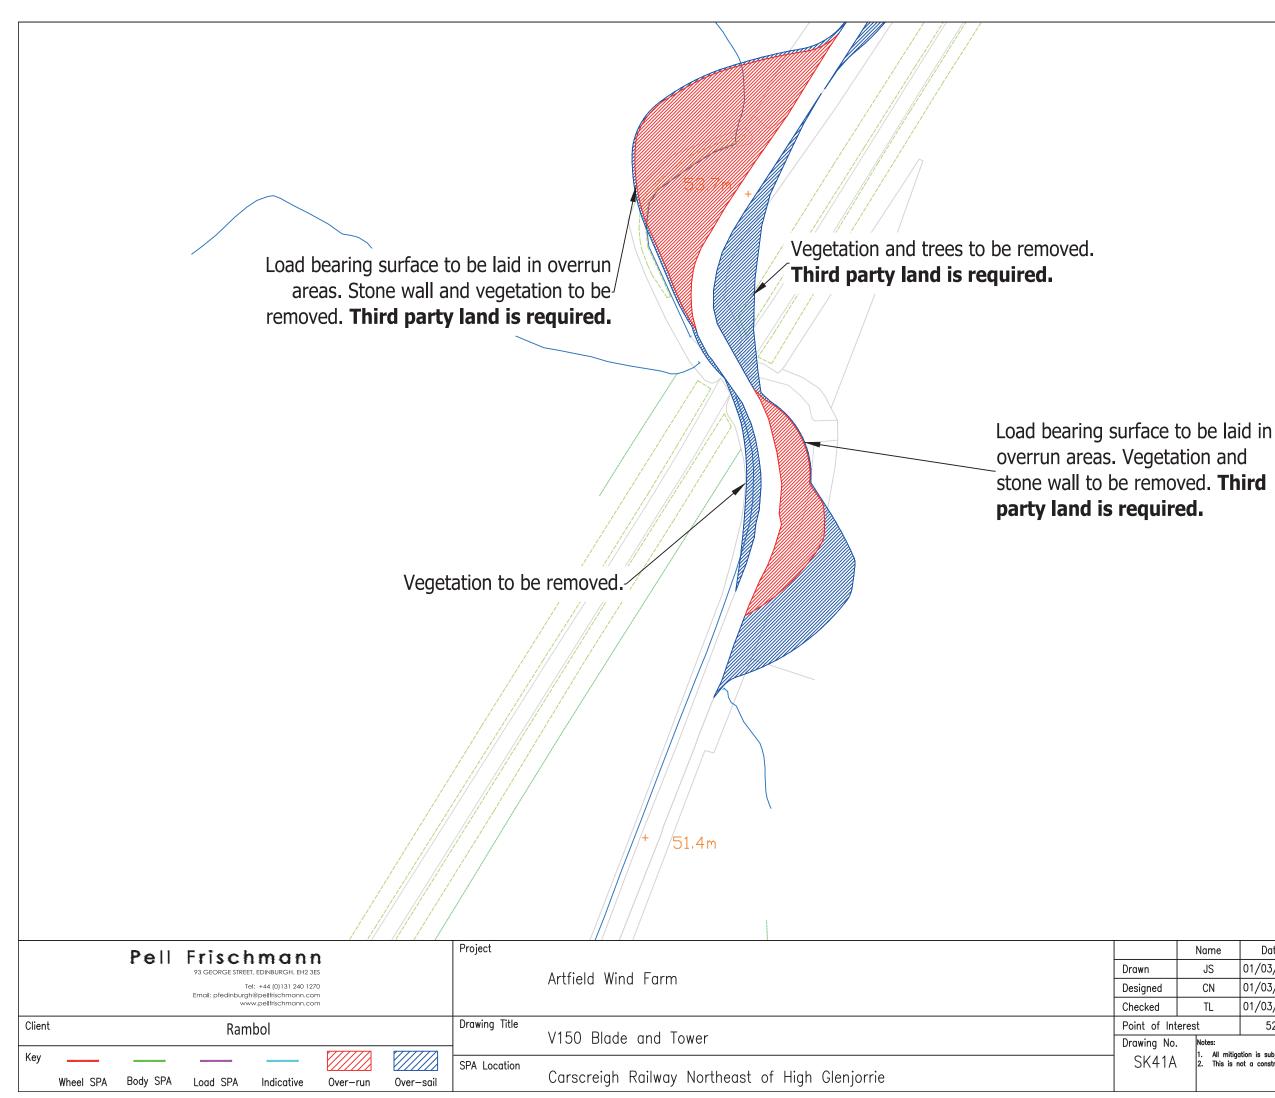

--------------------------------|
| JS 01/03/2021                                                                                                                                        |
| CN         01/03/2021         File No           Th         01/03/2021         File No                                                                |
| TL 01/03/2021 Drawing Status Draft                                                                                                                   |
| est 52 Drait<br>Notes: Revision                                                                                                                      |
| All mitigation is subject to confirmation through a test run.     This is not a construction drawing and is intended for illustration purposes only. |



|        |            | ©                                                                                        | Pell Frischmann |
|--------|------------|------------------------------------------------------------------------------------------|-----------------|
| Name   | Date       | Scale 1:1000 @ A3                                                                        |                 |
| JS     | 01/03/2021 |                                                                                          |                 |
| CN     | , ,        | File No.<br>103864 Rambol Artfield V150 SPA                                              | 01032021.dwg    |
| TL     | 01/03/2021 | Drawing Status                                                                           |                 |