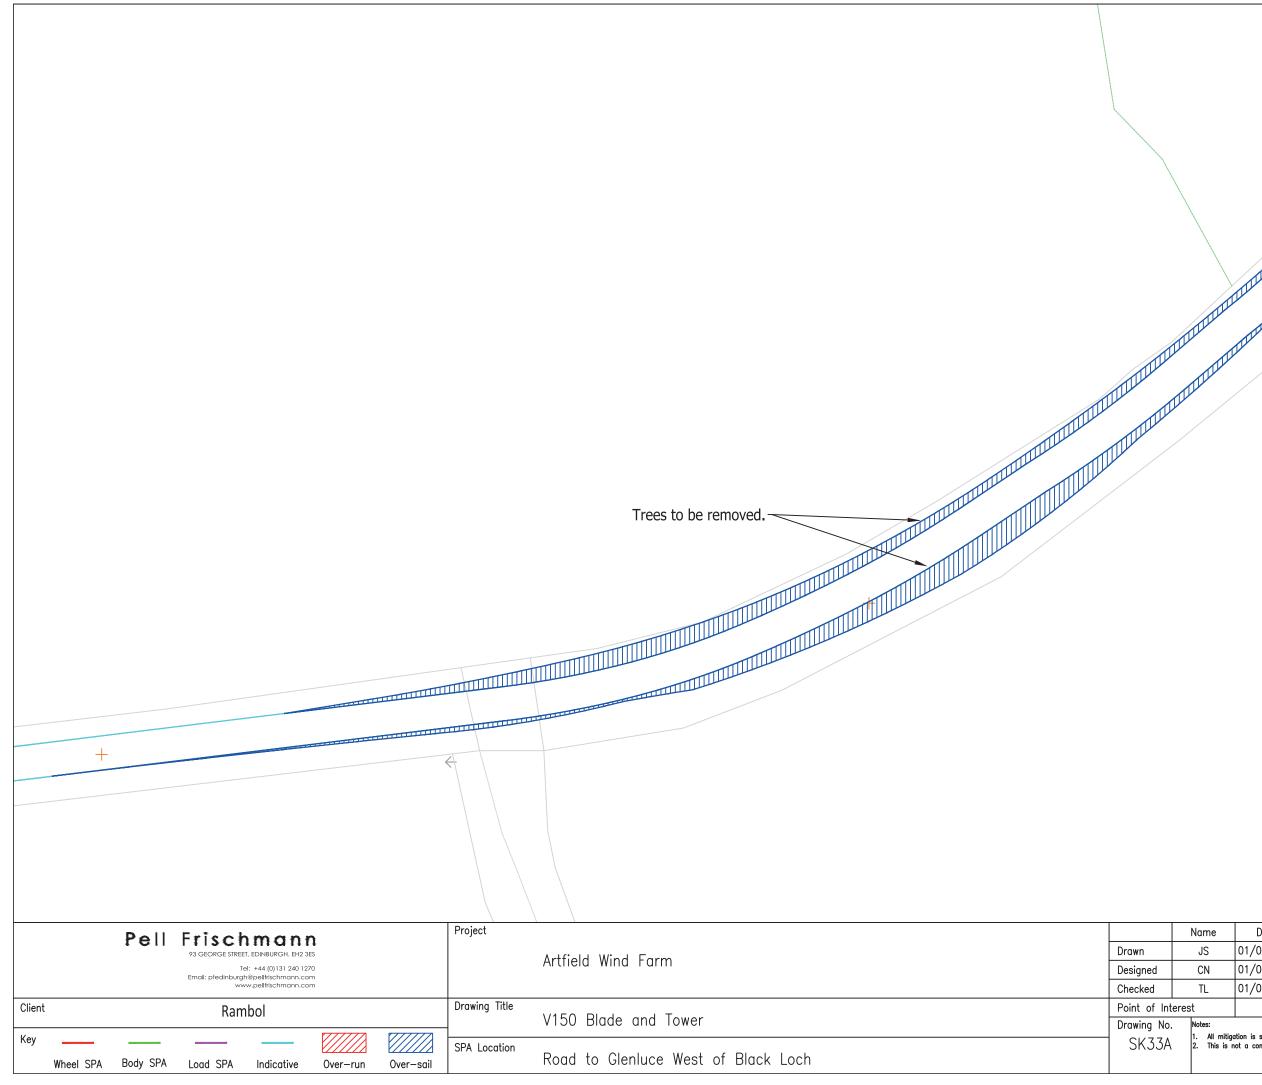

| Drawing Status                                                                             |
| rest                          | 41                                            | Drawing Status Draft                                                                       |
| Notes:                        |                                               | Revision                                                                                   |
| 1. All mitiga<br>2. This is n | ition is subject to c<br>ot a construction dr | confirmation through a test run.<br>rawing and is intended for illustration purposes only. |
|                               |                                               |                                                                                            |



|                                         |                                               |                                 |                              |                               | © P   | ell Frischman   | n |
|-----------------------------------------|-----------------------------------------------|---------------------------------|------------------------------|-------------------------------|-------|-----------------|---|
| Name                                    | Date                                          | Scale                           |                              | 1.500 0                       |       |                 |   |
| JS                                      | 01/03/2021                                    |                                 |