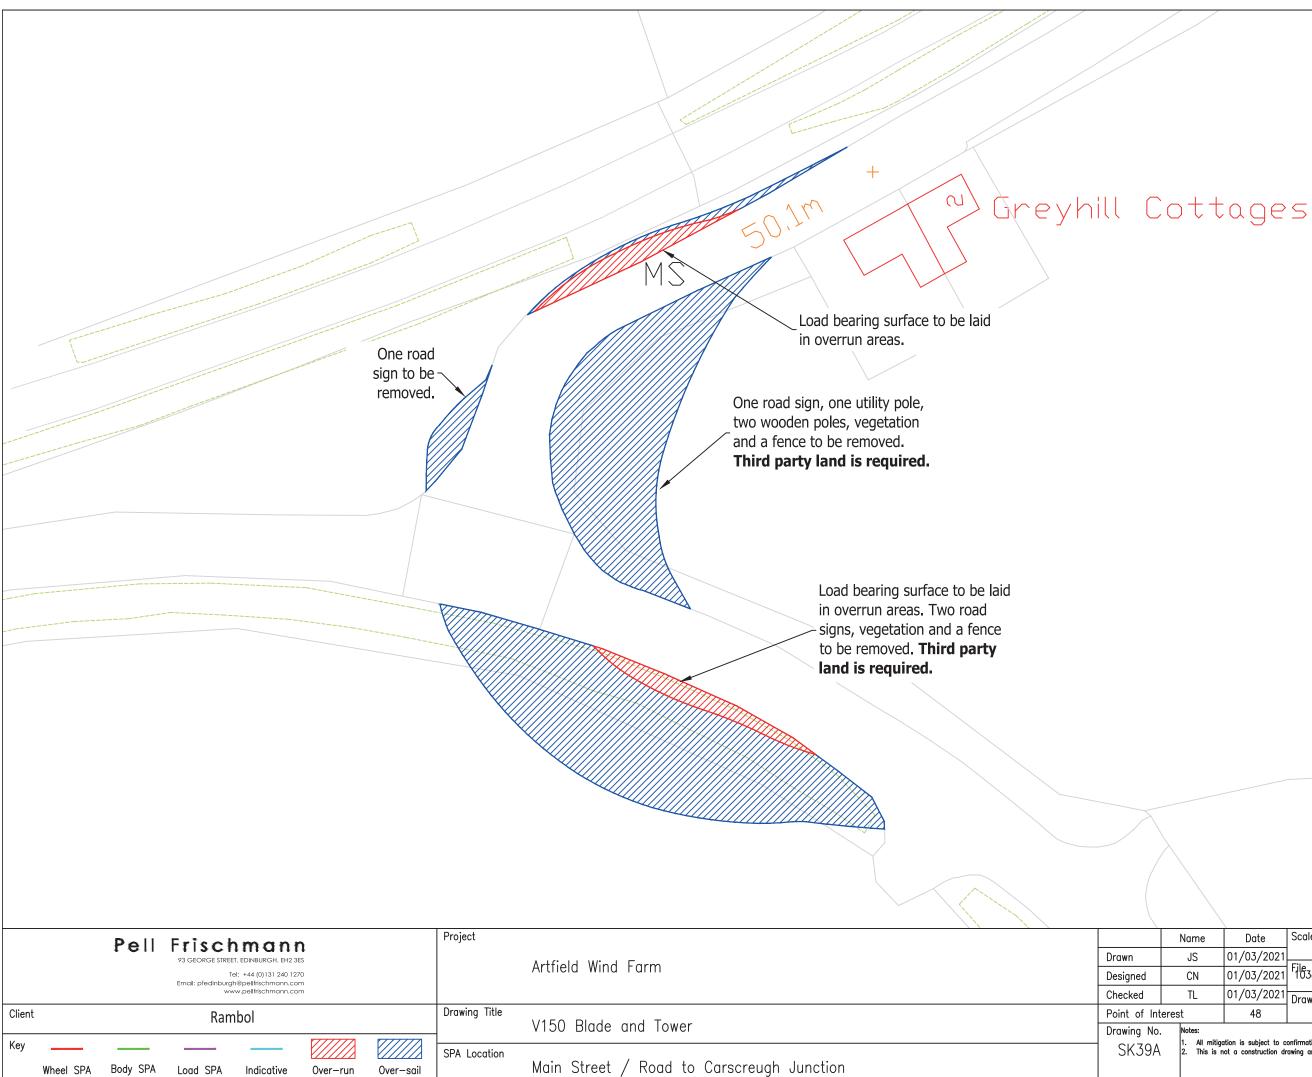

|                                                                   | Existing overrun area to be extended. One<br>lighting column to be removed. Section of crash<br>barrier to be removed.<br>Vegetation to be trimmed back.<br>Two chevron signs<br>to be removed.<br>One lit road sign<br>and one bollard to<br>be removed. |                      | 0                                   |                                                                              |
|-------------------------------------------------------------------|-----------------------------------------------------------------------------------------------------------------------------------------------------------------------------------------------------------------------------------------------------------|----------------------|-------------------------------------|------------------------------------------------------------------------------|
|                                                                   | Project                                                                                                                                                                                                                                                   |                      | Name                                | © Pell Frischmann                                                            |
| Pell Frischmann<br>93 GEORGE STREET, EDINBURGH, EH2 3ES           |                                                                                                                                                                                                                                                           | Drawn                | Name<br>JS                          | 01/03/2021                                                                   |
| Tel: +44 (0)131 240 1270<br>Email: pfedinburgh®pell/fischmann.com | Artfield Wind Farm                                                                                                                                                                                                                                        | Designed             | CN                                  | 01/03/2021 Hile No.<br>01/03/2021 Hill Rambol Artfield V150 SPA 01032021.dwg |
| www.pellfrischmann.com                                            |                                                                                                                                                                                                                                                           | Checked              | TL                                  | 01/03/2021<br>Drawing Status<br>Draft                                        |
| Client Rambol                                                     | Drawing Title<br>V150 Blade and Tower                                                                                                                                                                                                                     | Point of Inter-      | est                                 | 19 Drait Revision                                                            |
| Key //////                                                        |                                                                                                                                                                                                                                                           | Drawing No.<br>SK15A | Notes:<br>1. All mitig<br>2 This is | pation is subject to confirmation through a test run.                        |
| Wheel SPA Body SPA Load SPA Indicative Over-run Over-sail         | SPA Location<br>A75 / A714 Roundabout                                                                                                                                                                                                                     |                      | 2. 1115 15                          | not a construction drawing and is intended for illustration purposes only.   |