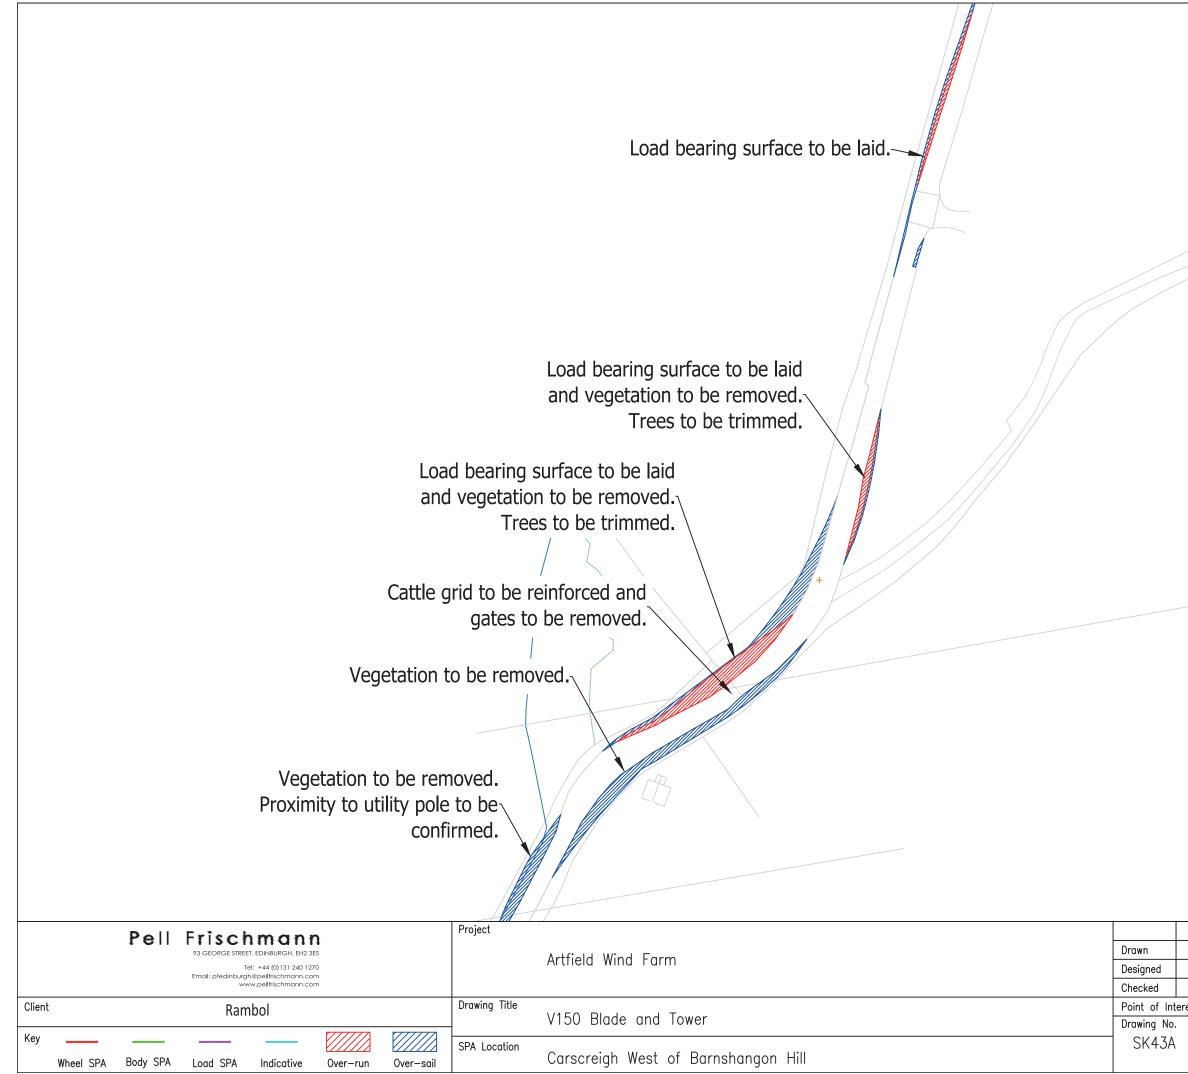

| Scale              |              | 1.100    |                   | ∋Pell Frisch                | nmann  |
| lame<br>JS     | Dote<br>01/03/2021                     |                    |              |          | ) @ A3            |                             |        |
|                | 01/03/2021                             | File No.<br>103864 | Rambol       |          | ) @ A3            | ⊇ Pell Frisch<br>PA 0103202 |        |
| JS<br>CN<br>TL | 01/03/2021<br>01/03/2021<br>01/03/2021 | File No.<br>103864 |              | Artfield | ) @ A3<br>V150 SF |                             |        |
| CN             | 01/03/2021                             | File No.<br>103864 |              | Artfield | ) @ A3            |                             | 21.dwg |



|                                                                                                                                                                            |            | ©                                           | Pell Frischmann |
|----------------------------------------------------------------------------------------------------------------------------------------------------------------------------|------------|---------------------------------------------|-----------------|
| Name                                                                                                                                                                       | Date       | Scale 1:1000 @ A3                           |                 |
| JS