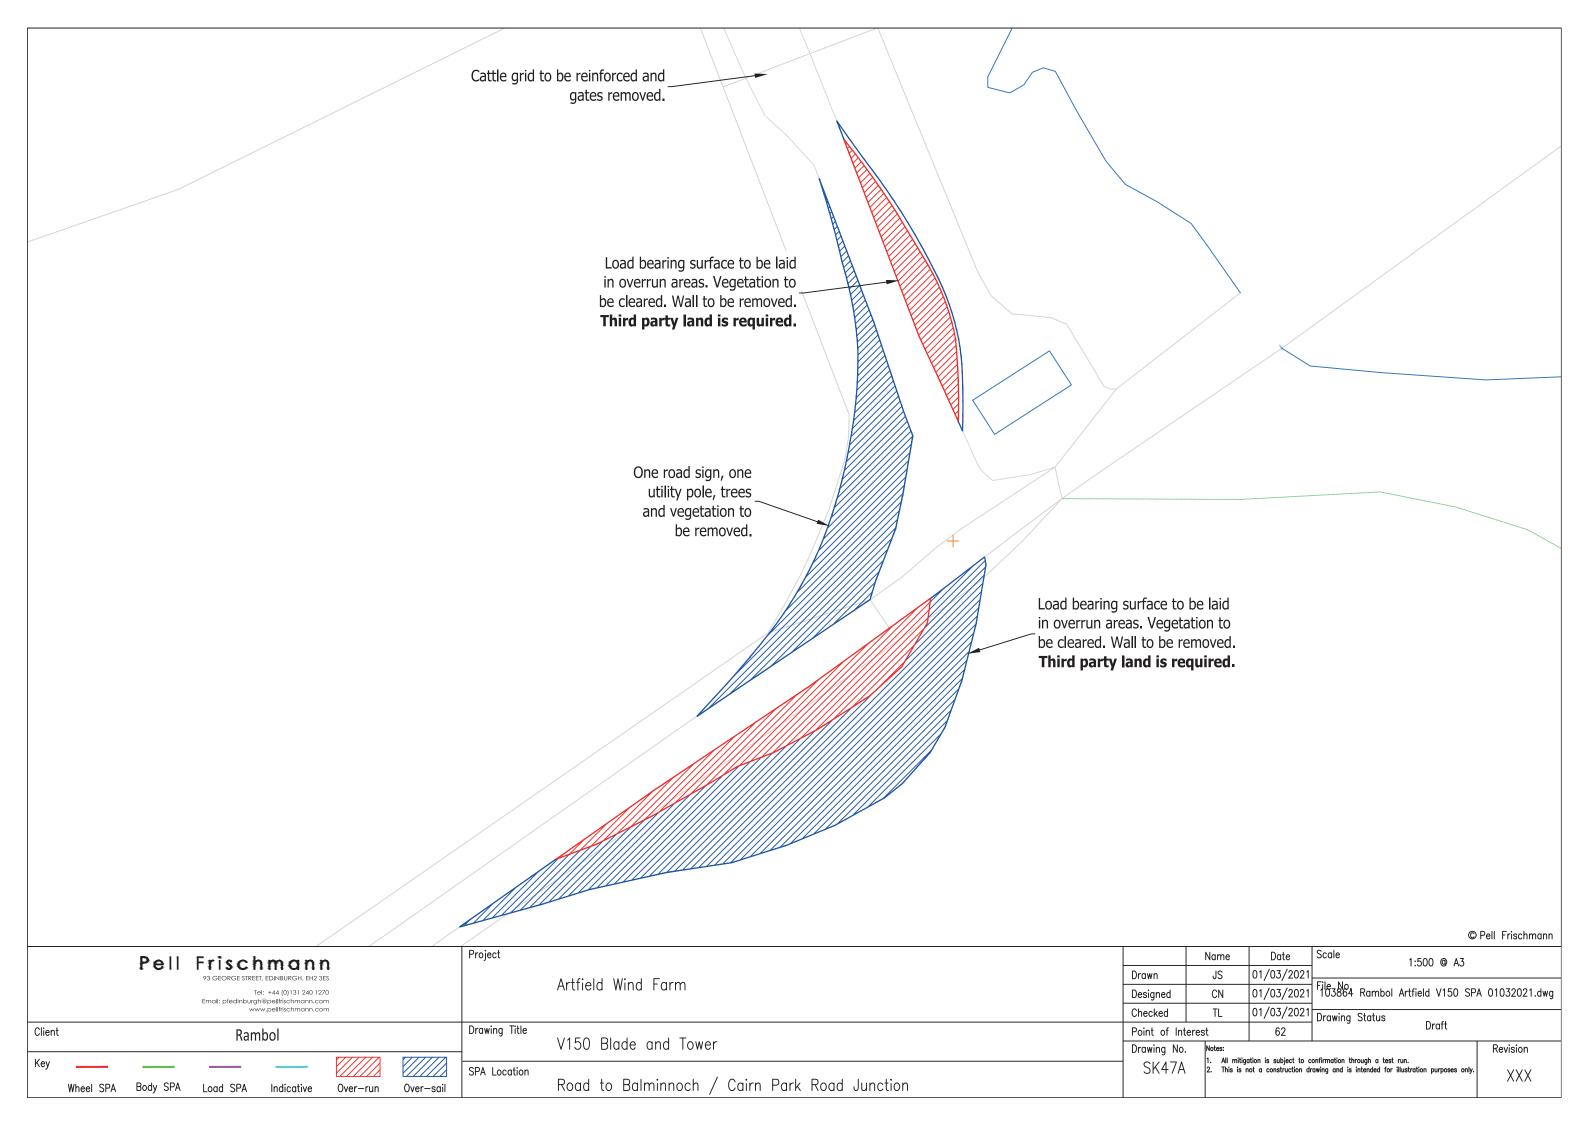

| File No<br>103864 Rambol Artfield V150 SPA 01032021.dwg | J |
| TL     | 01/03/2021                                                                                 | Drawing Status                                          |   |
| est    | 62                                                                                         | Draft                                                   |   |
| Notes: |                                                                                            | Revision                                                |   |
|        | confirmation through a test run.<br>rawing and is intended for illustration purposes only. |                                                         |   |



| _ | 1                         |                                                                              |          |           |               |                                |               |                                |
|---|---------------------------|------------------------------------------------------------------------------|----------|-----------|---------------|--------------------------------|---------------|--------------------------------|
|   | Blade                     |                                                                              |          |           |               |                                | Tower         |                                |
|   |                           |