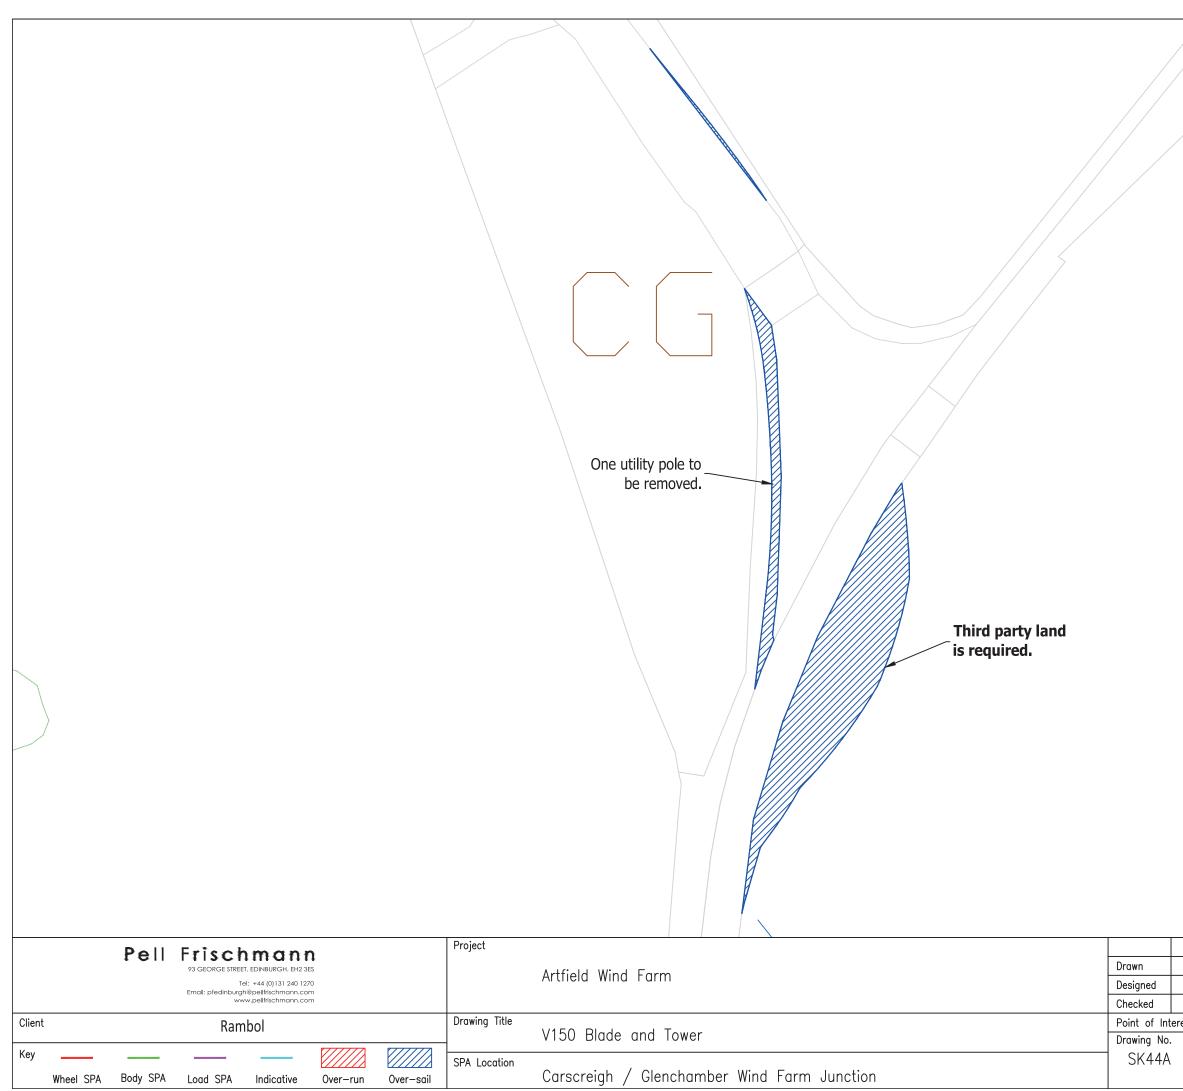

mann |
| JS                      | 01/03/2021                                    |                                |                              | 1:1000 @                      |       |                 |
| CN                      | 01/03/2021                                    |                                |                              | Artfield V150                 | ) SP  | A 01032021.dwg  |
| TL<br>st                | 01/03/2021<br>56                              | Drawing                        | Status                       | Draft                         |       |                 |
| Notes:<br>1. All mitigo | ition is subject to c<br>ot a construction dr | onfirmation th<br>awing and is | rough a test<br>intended for | run.<br>illustration purposes | only. | Revision<br>XXX |



|        |            | C                                                                                        | Pell Frischmann |
|--------|------------|------------------------------------------------------------------------------------------|-----------------|
| Name   | Date       | Scale 1:500 @ A3                                                                         |                 |
| JS     | 01/03/2021 |                                                                                          |                 |
| CN     | 01/03/2021 | File No.<br>103864 Rambol Artfield V150 SP.                                              | A 01032021.dwg  |
| TL     | 01/03/2021 |                                                                                          |                 |