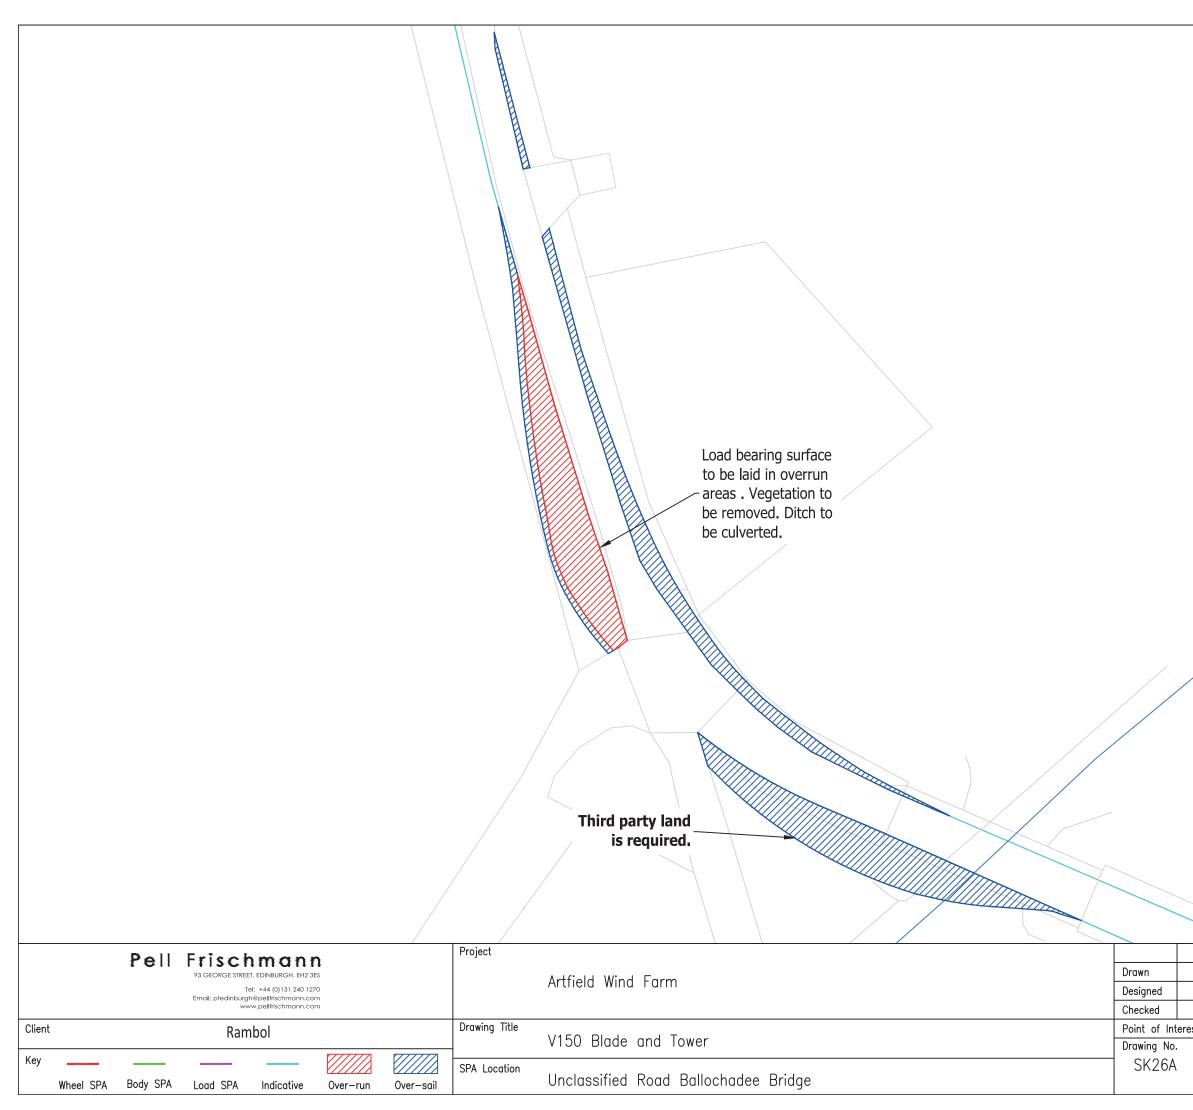

|                                                                                                                                                       | Load bearing<br>surface to be laid<br>in overrun areas.<br>Load bearing surface to be<br>laid in overrun areas. Two<br>utility poles, vegetation,<br>trees and a series of bollards<br>to be removed. Third party<br>land required.<br>+ |                                                              |
|-------------------------------------------------------------------------------------------------------------------------------------------------------|------------------------------------------------------------------------------------------------------------------------------------------------------------------------------------------------------------------------------------------|--------------------------------------------------------------|
| PEII FIISCAMOA<br>93 GEORGE STREET, EDINBURGH. EH2 3ES<br>Tel: +44 (0)131 240 1270<br>Email: pfedinburgh@pellfrischmann.com<br>www.pellfrischmann.com | Project Artfield Wind Farm  Drawing Title V150 Blade and Tower                                                                                                                                                                           | Drawn<br>Designed<br>Checked<br>Point of Inte<br>Drawing No. |
| Key                                                                                                                                                   | SPA Location                                                                                                                                                                                                                             | Drawing No.<br>SK17A                                         |
| Wheel SPA Body SPA Load SPA Indicative Over-run Over-sail                                                                                             | A75 / Unclassified Road to Three Lochs Junction                                                                                                                                                                                          |                                                              |