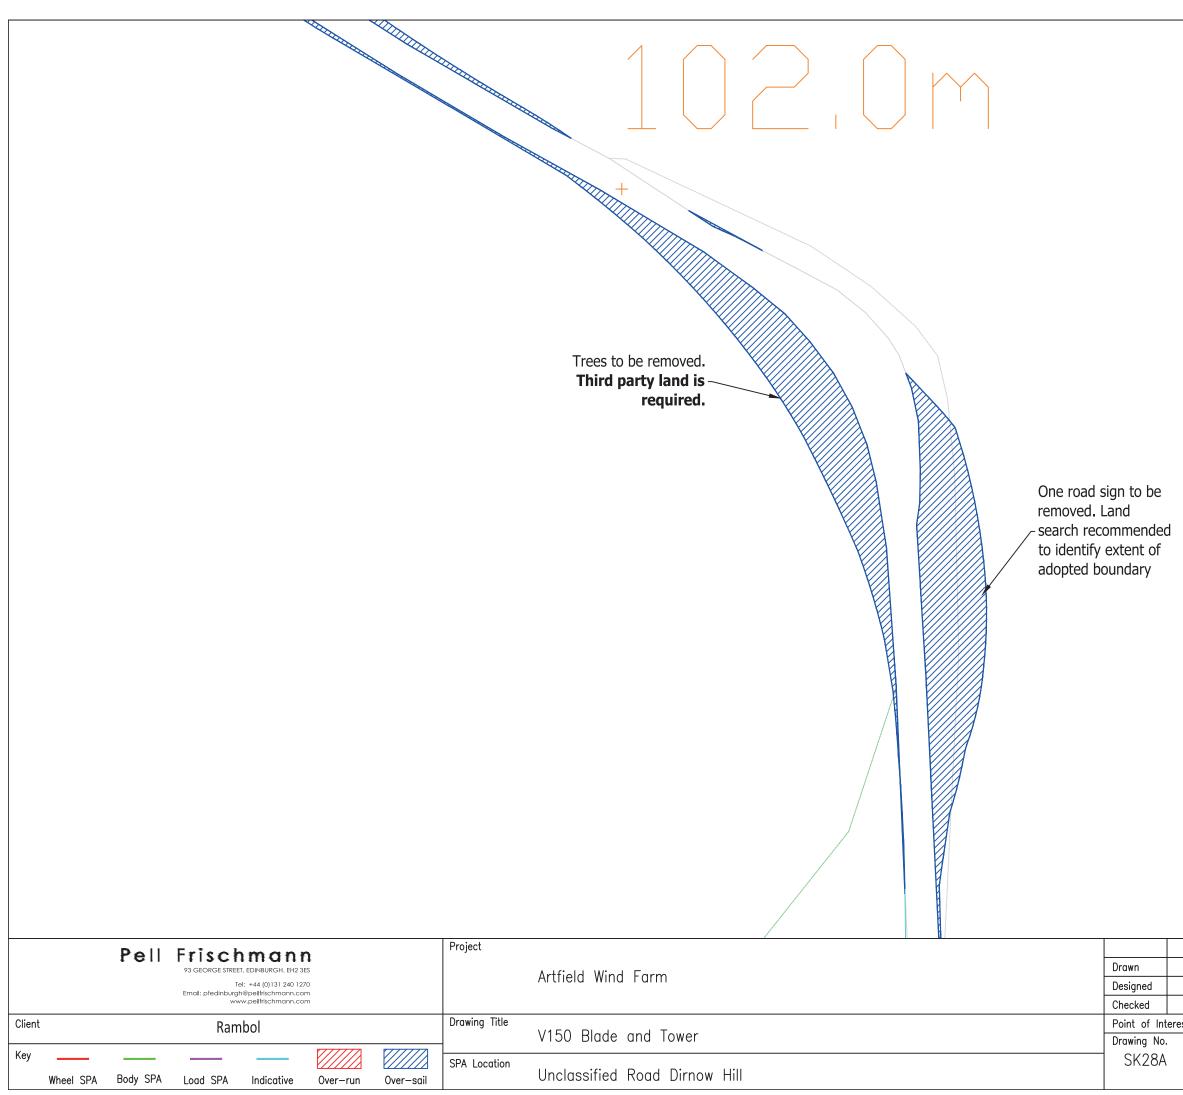

| Vegetation to be cleared                                                            | Trees to be removed to be<br>removed. Bollards to be<br>oversailed. <b>Potential third</b><br><b>party land required.</b> |                          |
|-------------------------------------------------------------------------------------|---------------------------------------------------------------------------------------------------------------------------|--------------------------|
|                                                                                     |                                                                                                                           |                          |
|                                                                                     |                                                                                                                           |                          |
| Pell Frischmann<br>93 GEORGE STREET, EDINBURGH, EH2 3ES<br>Tel: +44 (0)131 240 1270 | Project<br>Artfield Wind Farm                                                                                             | Drawn<br>Designed        |
| Email: pfedinburgh@pellfrischmann.com<br>www.pellfrischmann.com                     | Drawing Title<br>V150 Blade and Tower                                                                                     | Checked<br>Point of Inte |
|                                                                                     | ver-sail A75 Ardachie                                                                                                     | Drawing No.<br>SK16A     |