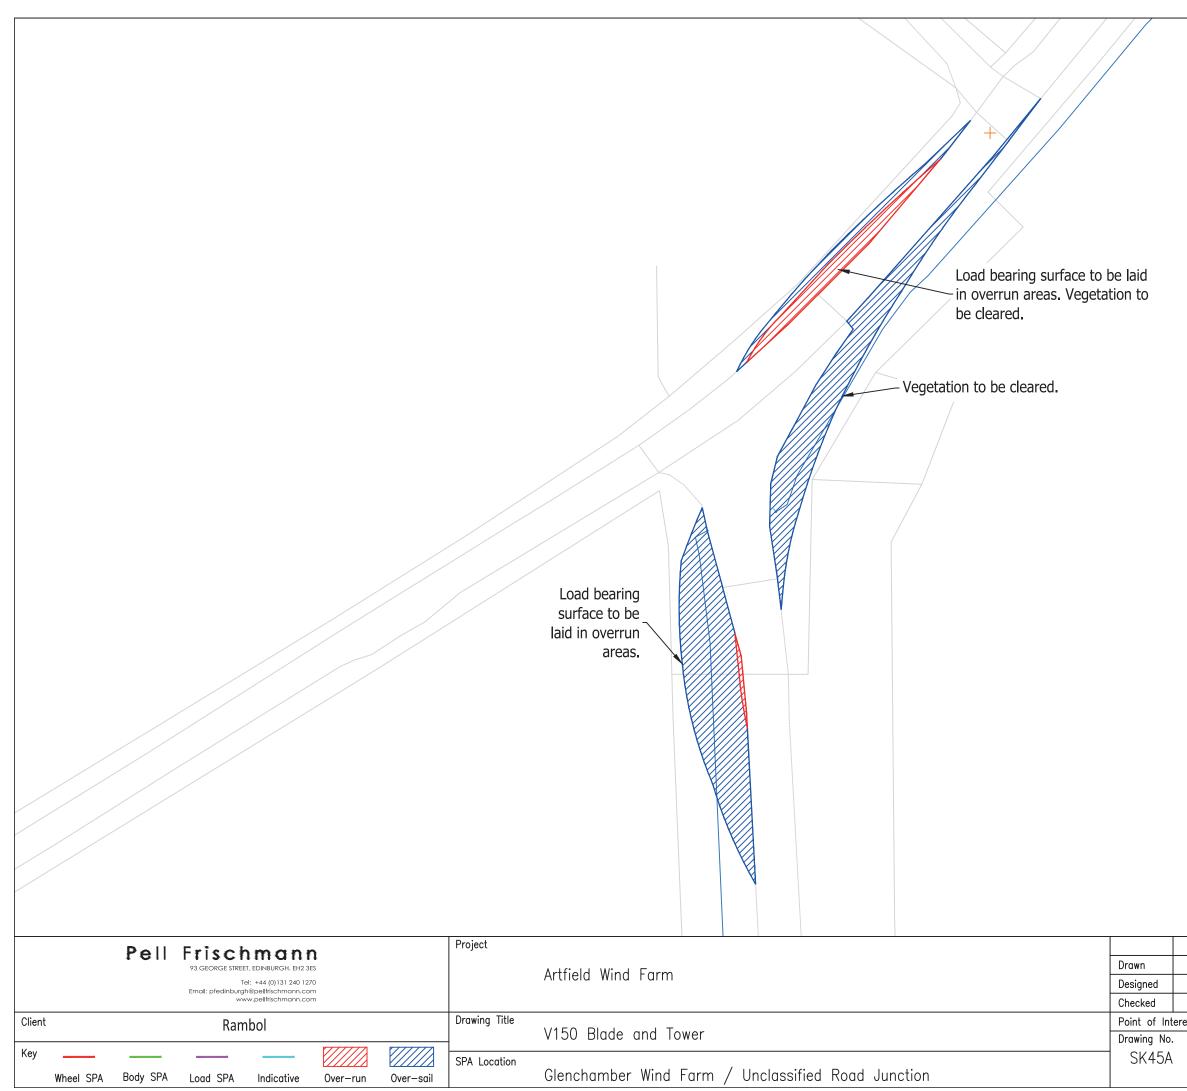

|                                                                   | Existing overrun area to be extended. One<br>lighting column to be removed. Section of crash<br>barrier to be removed.<br>Vegetation to be trimmed back.<br>Two chevron signs<br>to be removed.<br>One lit road sign<br>and one bollard to<br>be removed. |                      | 0                                   |                                                                              |
|-------------------------------------------------------------------|-----------------------------------------------------------------------------------------------------------------------------------------------------------------------------------------------------------------------------------------------------------|----------------------|-------------------------------------|------------------------------------------------------------------------------|
|                                                                   | Project                                                                                                                                                                                                                                                   |                      | Name                                | © Pell Frischmann                                                            |
| Pell Frischmann<br>93 GEORGE STREET, EDINBURGH, EH2 3ES           |                                                                                                                                                                                                                                                           | Drawn                | Name<br>JS                          | 01/03/2021                                                                   |
| Tel: +44 (0)131 240 1270<br>Email: pfedinburgh®pell/fischmann.com | Artfield Wind Farm                                                                                                                                                                                                                                        | Designed             | CN                                  | 01/03/2021 Hile No.<br>01/03/2021 Hill Rambol Artfield V150 SPA 01032021.dwg |
| www.pellfrischmann.com                                            |                                                                                                                                                                                                                                                           | Checked              | TL                                  | 01/03/2021<br>Drawing Status<br>Draft                                        |
| Client Rambol                                                     | Drawing Title<br>V150 Blade and Tower                                                                                                                                                                                                                     | Point of Inter-      | est                                 | 19 Drait Revision                                                            |
| Key //////                                                        |                                                                                                                                                                                                                                                           | Drawing No.<br>SK15A | Notes:<br>1. All mitig<br>2 This is | pation is subject to confirmation through a test run.                        |
| Wheel SPA Body SPA Load SPA Indicative Over-run Over-sail         | SPA Location<br>A75 / A714 Roundabout                                                                                                                                                                                                                     |                      | 2. 1115 15                          | not a construction drawing and is intended for illustration purposes only.   |