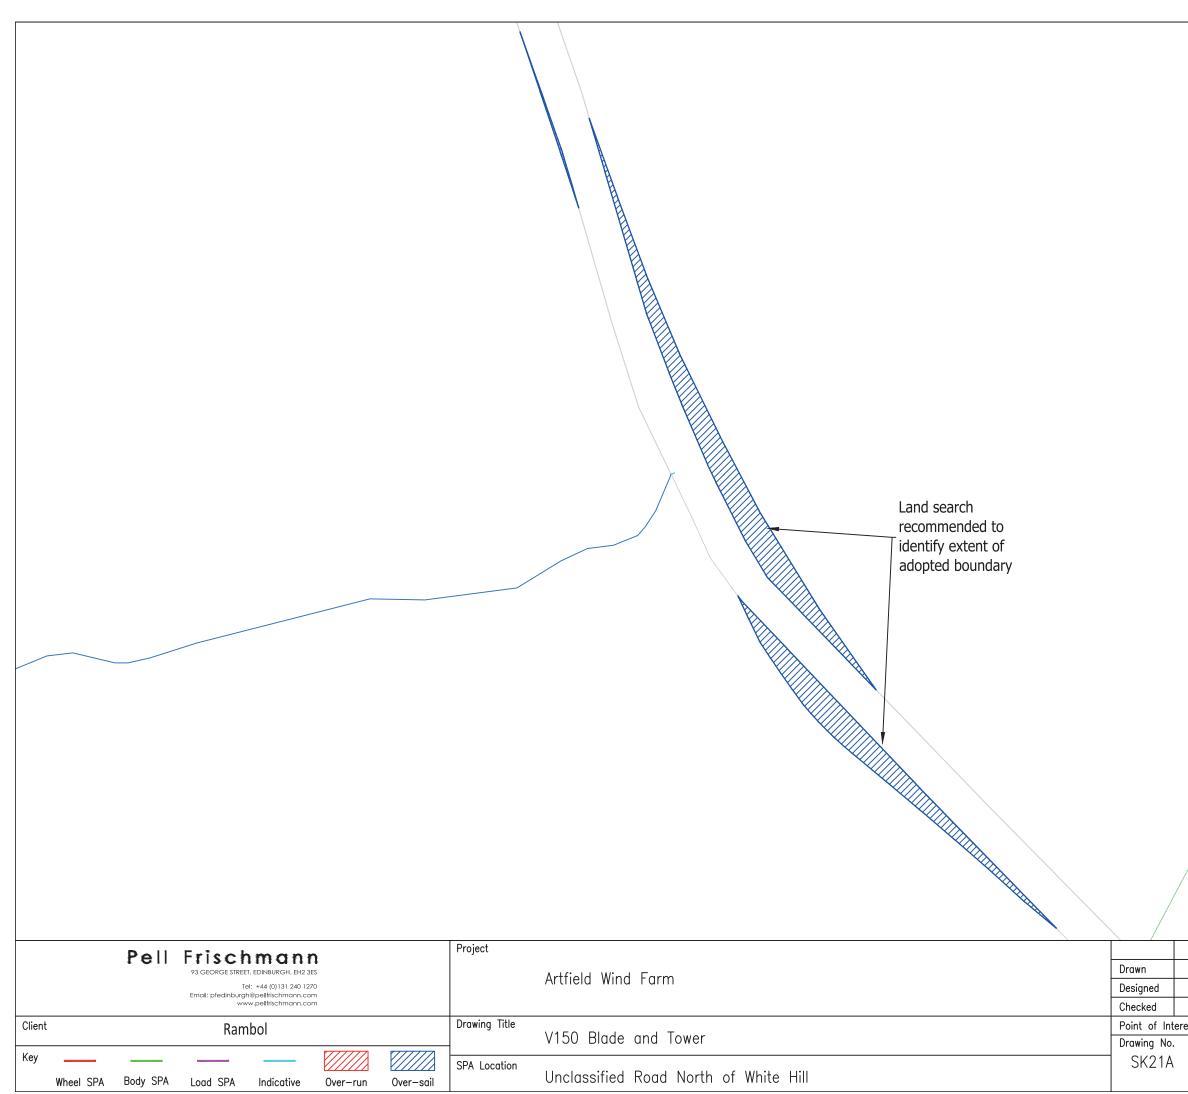

| Blade                                                                                                                        | Tower                                                 |                   |
|------------------------------------------------------------------------------------------------------------------------------|-------------------------------------------------------|-------------------|
| Pell Frischmann<br>93 GEORGE STREET, EDINBURGH, EH2 3ES<br>Tel: +44 (0)131 240 1270<br>Email: pfedinburgh@pellf/ischmann.com | Project<br>Artfield Wind Farm                         | Drawn<br>Designed |
| www.pellfrischmann.com                                                                                                       |                                                       | Checked           |
| Client Rambol                                                                                                                | Drawing Title<br>V150 Blade and Tower                 | Point of Inte     |
|                                                                                                                              |                                                       | Drawing No.       |
| Key                                                                                                                          | SPA Location<br>Unclassified Road North of White Hill | SK21              |