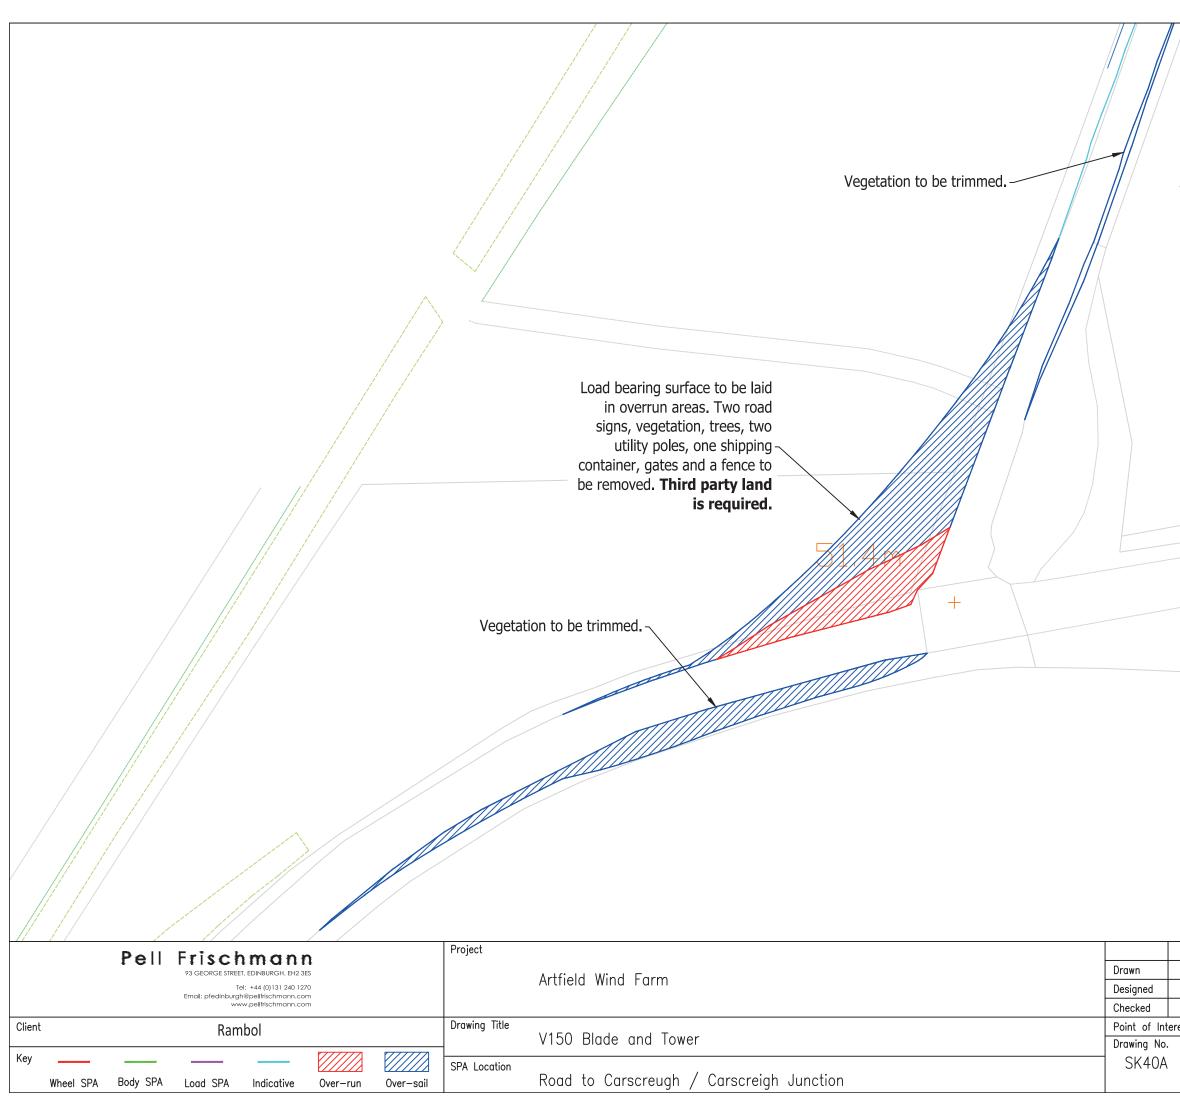

| Vegetation to be cleared                                                            | Trees to be removed to be<br>removed. Bollards to be<br>oversailed. <b>Potential third</b><br><b>party land required.</b> |                          |
|-------------------------------------------------------------------------------------|---------------------------------------------------------------------------------------------------------------------------|--------------------------|
|                                                                                     |                                                                                                                           |                          |
|                                                                                     |                                                                                                                           |                          |
| Pell Frischmann<br>93 GEORGE STREET, EDINBURGH, EH2 3ES<br>Tel: +44 (0)131 240 1270 | Project<br>Artfield Wind Farm                                                                                             | Drawn<br>Designed        |
| Email: pfedinburgh@pellfrischmann.com<br>www.pellfrischmann.com                     | Drawing Title<br>V150 Blade and Tower                                                                                     | Checked<br>Point of Inte |
|                                                                                     | ver-sail A75 Ardachie                                                                                                     | Drawing No.<br>SK16A     |