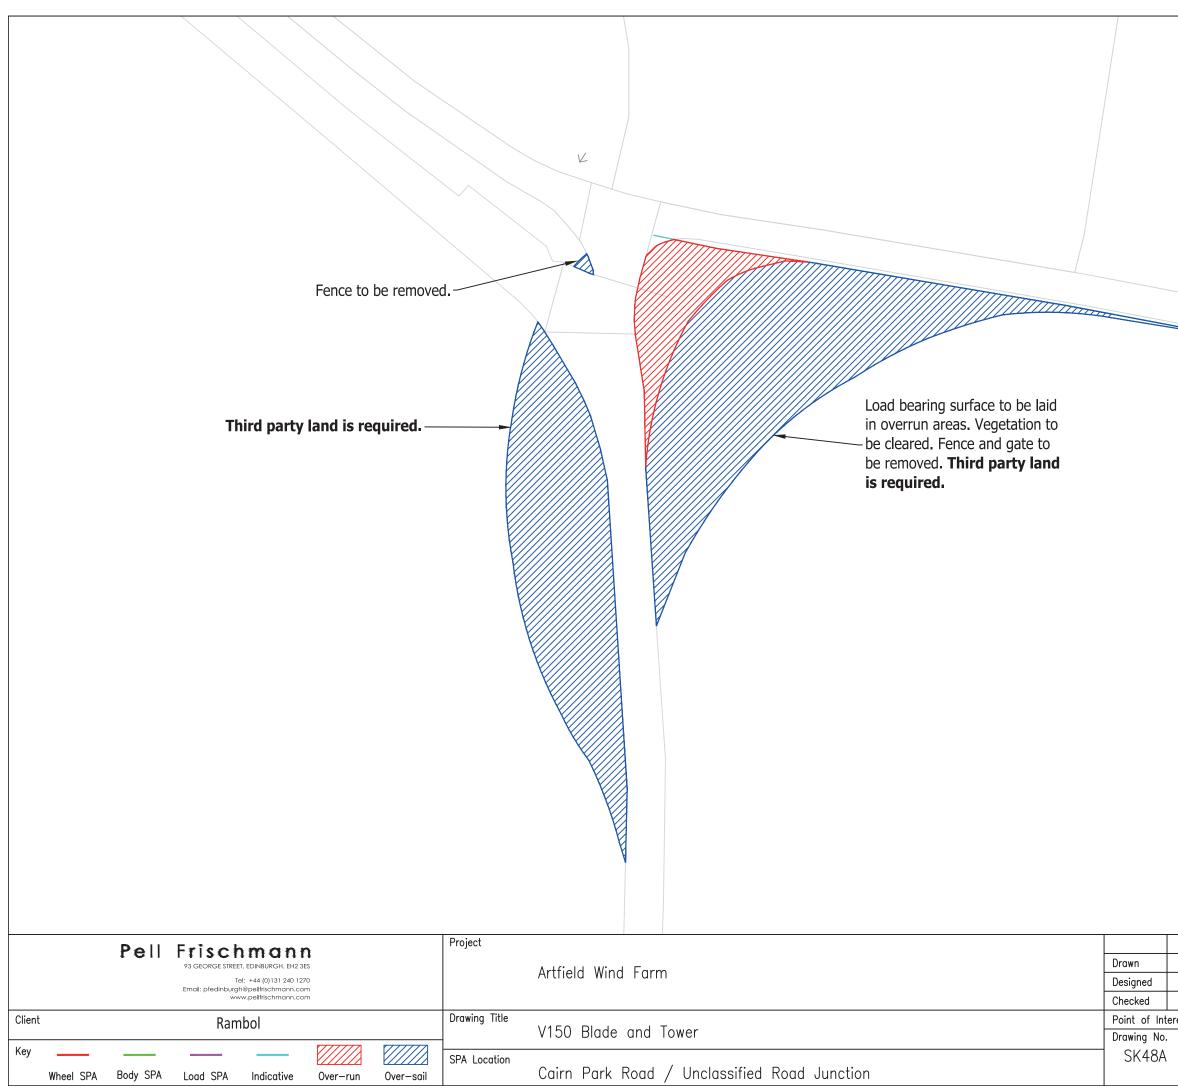

|                                                                                                                                                       | Load bearing<br>surface to be laid<br>in overrun areas.<br>Load bearing surface to be<br>laid in overrun areas. Two<br>utility poles, vegetation,<br>trees and a series of bollards<br>to be removed. Third party<br>land required.<br>+ |                                                              |
|-------------------------------------------------------------------------------------------------------------------------------------------------------|------------------------------------------------------------------------------------------------------------------------------------------------------------------------------------------------------------------------------------------|--------------------------------------------------------------|
| PEII FIISCAMOA<br>93 GEORGE STREET, EDINBURGH. EH2 3ES<br>Tel: +44 (0)131 240 1270<br>Email: pfedinburgh@pellfrischmann.com<br>www.pellfrischmann.com | Project Artfield Wind Farm  Drawing Title V150 Blade and Tower                                                                                                                                                                           | Drawn<br>Designed<br>Checked<br>Point of Inte<br>Drawing No. |
| Key                                                                                                                                                   | SPA Location                                                                                                                                                                                                                             | Drawing No.<br>SK17A                                         |
| Wheel SPA Body SPA Load SPA Indicative Over-run Over-sail                                                                                             | A75 / Unclassified Road to Three Lochs Junction                                                                                                                                                                                          |                                                              |