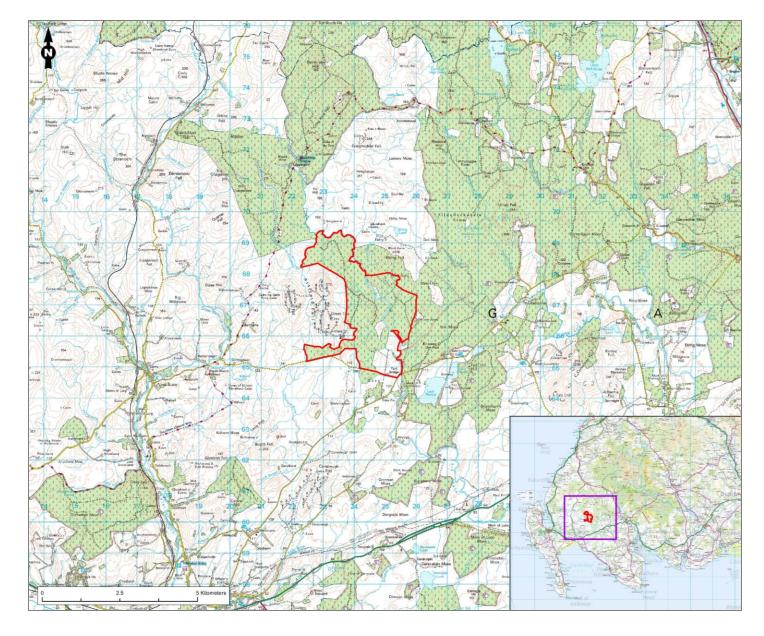

#### **Site Location and Potential**

- A maximum of 20 wind turbines
- Considering up to 180 metres tip height
- Project size to be determined as studies are undertaken and consultation feedback received

Licence number: 100040631