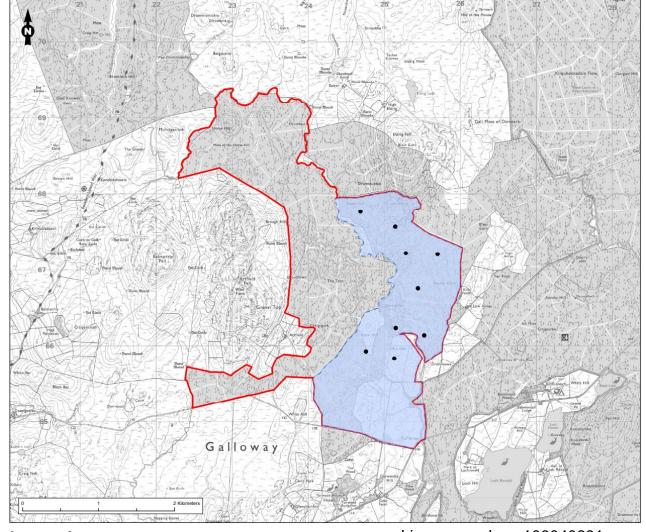

#### **Site History**

- Part of the site includes the previously consented Gass Wind Farm
- Gass Wind Farm was consented but its planning permission has expired
- Artfield Forest Wind Farm requires new assessments and a new application
- The previous developer has no involvement in Artfield Forest Wind Farm

Legend Licence number: 100040631

 Gass Wind Farm Consented Layout