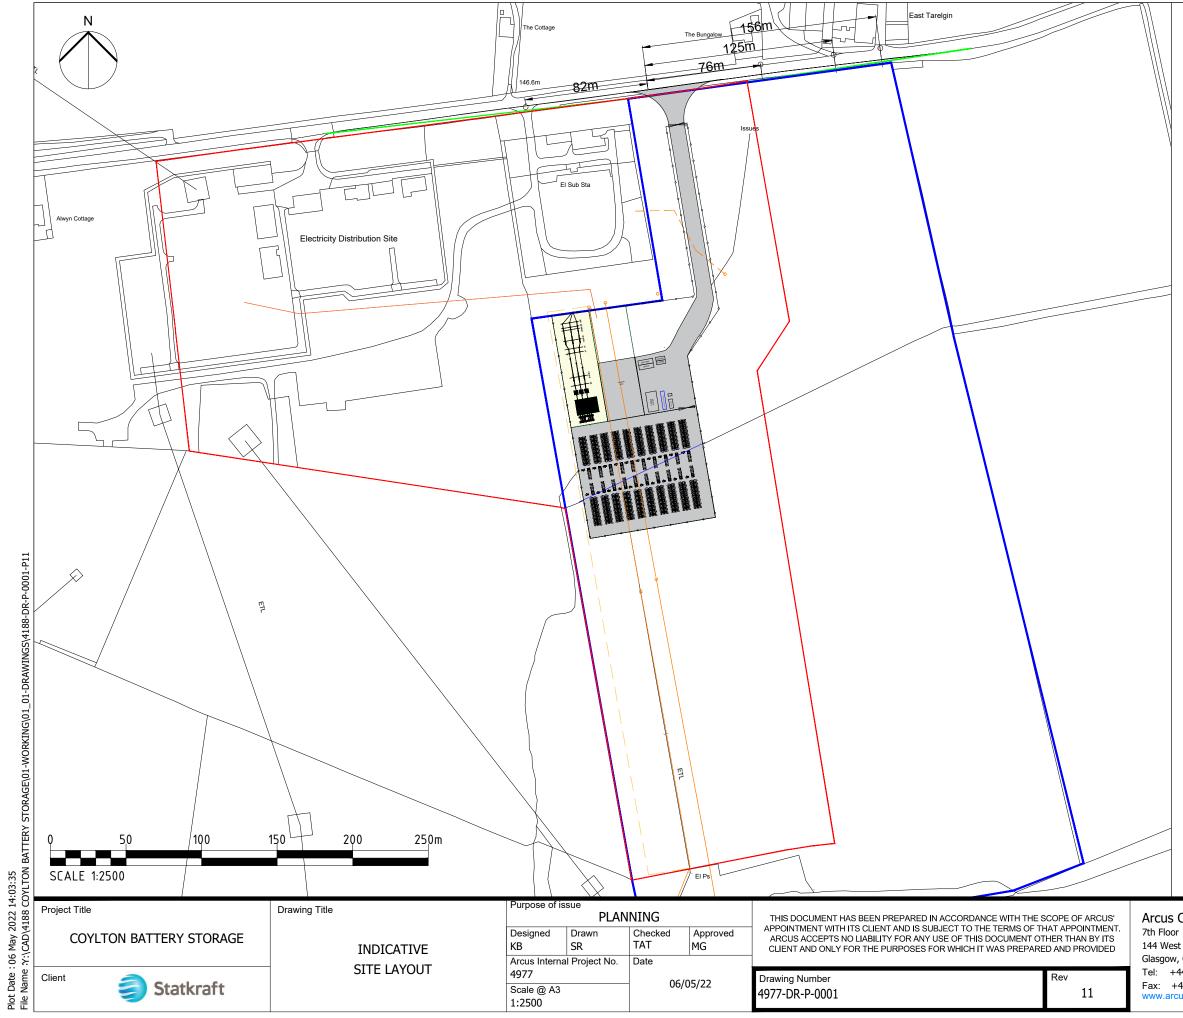

Reproduced from Ordnance Survey digital map data © Crown copyright 2018. All rights reserved. License number 100048606

|         | KEY:                                                                    |
|---------|-------------------------------------------------------------------------|
|         | SITE BOUNDARY                                                           |
|         | LAND OWNERSHIP BOUNDARY                                                 |
|         | PALISADE FENCE (3.4m height)                                            |
| X       | GATE                                                                    |
|         | 1000kVA 400V BoP AUXILIARY TRANSFORMERS (1<br>No. 1.6m x 2.59m x 2.14m) |
|         | BoP COMMS HOUSE (1No. 12.19m x 2.44m x 2.59m)                           |
|         | BATTERY (20No. 12.9m x 2.44m x 2.59m)                                   |
|         | INVERTER (20No. 6.1m x 2.44m x 2.59m)                                   |
| 8       | TELCO RACK (20No.)                                                      |
|         | AUX DISTRIBUTION PANEL (20No.)                                          |
| Genet   | GENSET (1No. 6m x 2.44m)                                                |
|         | INDICATIVE GRID ROUTE                                                   |
|         | INDICATIVE ROUTE FOR UNDERGROUND CABLES                                 |
| <b></b> | OVERHEAD LINES                                                          |
|         |                                                                         |
|         |                                                                         |
|         |                                                                         |