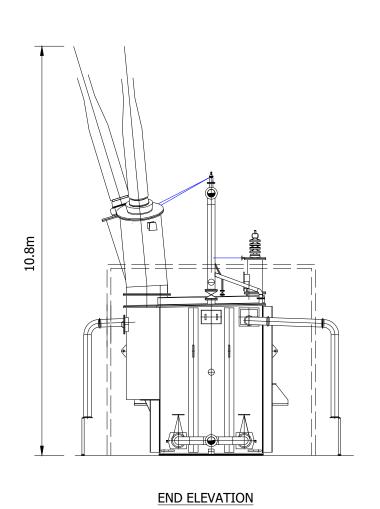

Plot Date: 23 June 2020 15:27:33 File Name P:\PROJECTS\3421 SWANSEA NORTH\CAD\01-WORKING\01\_01-DRAWINGS\PLANNING FIGURES\3421-DR-P-0006-P2 SWANSEA NORTH ENERGY MANAGEMENT FACILITY

Statkraft

Drawing Title PLANNING DRAWING 006 INDICATIVE TRANSFORMER & HV COMPOUND