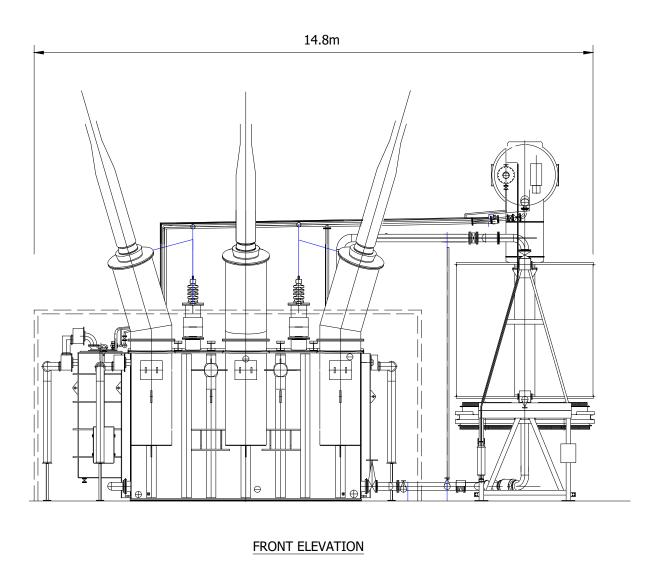

Plot Date: 23 June 2020 15:27:33 File Name P:\PROJECTS\3421 SWANSEA NORTH\CAD\01-WORKING\01\_01-DRAWINGS\PLANNING FIGURES\3421-DR-P-0006-P2 SWANSEA NORTH ENERGY MANAGEMENT FACILITY

Statkraft

Drawing Title PLANNING DRAWING 006 INDICATIVE TRANSFORMER & HV COMPOUND