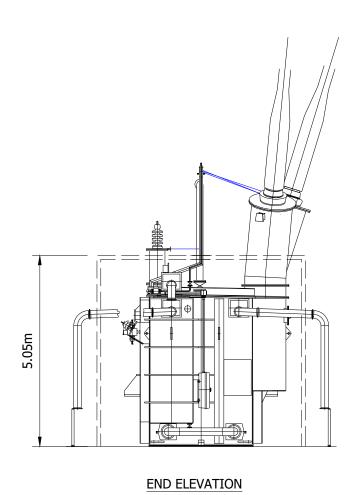

Plot Date: 23 June 2020 15:27:33 File Name P:\PROJECTS\3421 SWANSEA NORTH\CAD\01-WORKING\01\_01-DRAWINGS\PLANNING FIGURES\3421-DR-P-0006-P2 SWANSEA NORTH ENERGY MANAGEMENT FACILITY

Statkraft

Drawing Title PLANNING DRAWING 006 INDICATIVE TRANSFORMER & HV COMPOUND