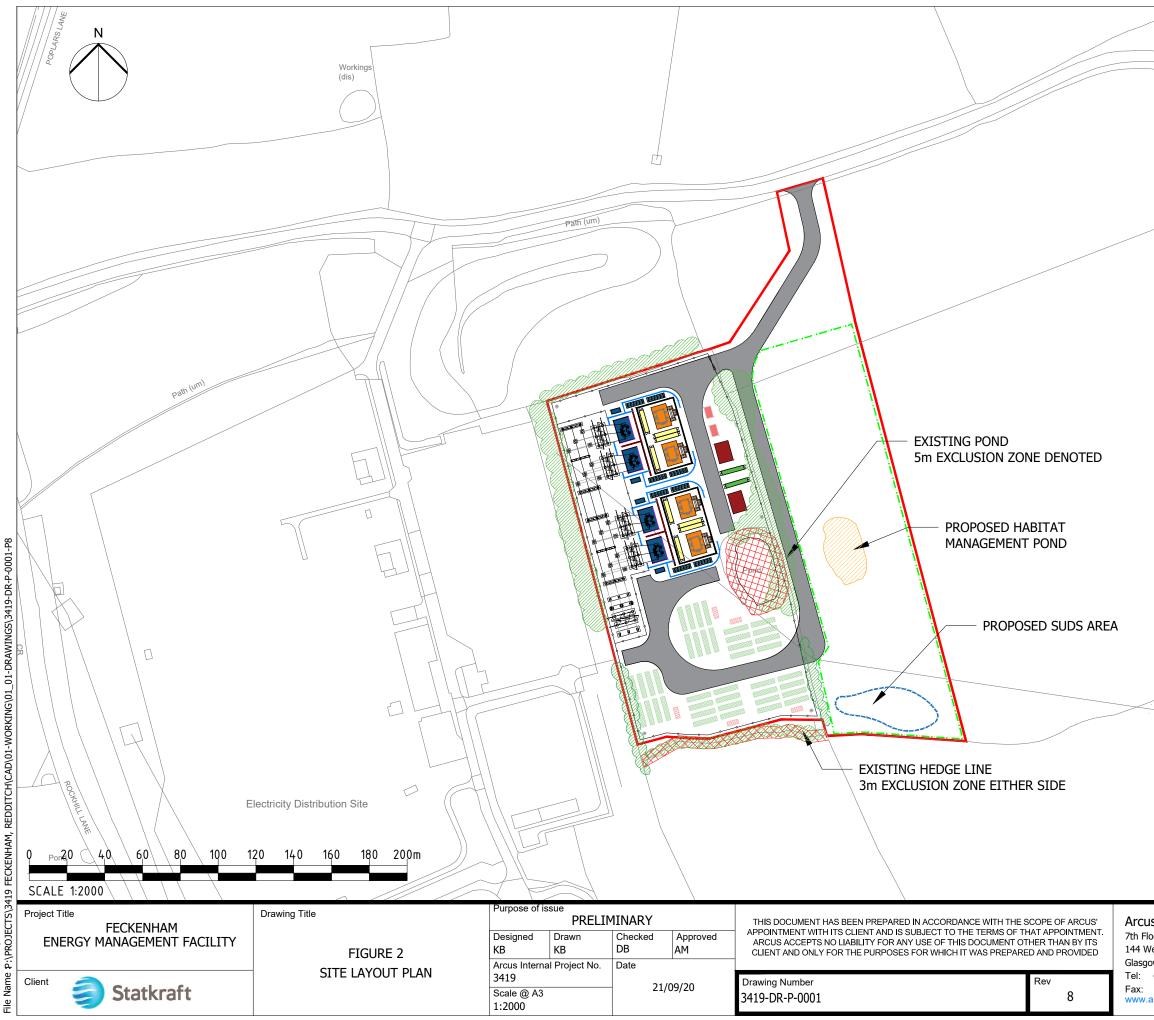

Reproduced from Ordnance Survey digital map data © Crown copyright 2018. All rights reserved. License number 100048606

|                         |         | KEY:                                                                                      |
|-------------------------|---------|-------------------------------------------------------------------------------------------|
|                         |         | SITE BOUNDARY                                                                             |
|                         | <b></b> | 2.4m HIGH PALISADE FENCE                                                                  |
|                         |         | BATTERY (12.9m x 2.44m x 2.59m)                                                           |
|                         |         | INVERTER (6.1m x 2.44m x 2.59m)                                                           |
|                         |         | TRANSFORMERS WITH 7.0M HIGH<br>CONNECTING BUS BARS                                        |
|                         | -       | LV SWITCH HOUSE (7.5m x 9.1m)                                                             |
|                         | -       | FIRE WALL (46.7m x 0.5m x 14.0m)                                                          |
|                         |         | BUILDING (20.7m x 36.7m x 10.0m<br>TO ROOF PITCH)                                         |
|                         |         | E-HOUSE (ENCLOSED IN BUILDING<br>20.7m x 38.6m x 10.0m TO ROOF<br>PITCH)                  |
|                         | -       | ENERGY MANAGEMENT SYSTEM<br>(ENCLOSED IN BUILDING 20.7m x<br>36.7m x 10.0m TO ROOF PITCH) |
|                         |         | COOLER (11.3m x 2.4m x 2.5m)                                                              |
|                         |         | PROPOSED ROADS                                                                            |
|                         | -       | EMERGENCY BACK UP DIESEL<br>GENERATOR (6.1m x 3.6m)                                       |
|                         |         | COMMS HOUSE (12.19m x 2.44m x 2.59m)                                                      |
|                         | ٠       | 6m SECURITY COLUMN                                                                        |
|                         |         | 4m HIGH WALL                                                                              |
|                         |         | HABITAT MANAGEMENT AREA                                                                   |
|                         |         |                                                                                           |
| L                       |         |                                                                                           |
|                         |         |                                                                                           |
|                         |         |                                                                                           |
|                         |         |                                                                                           |
|                         |         |                                                                                           |
| Is Consultancy Services |         |                                                                                           |