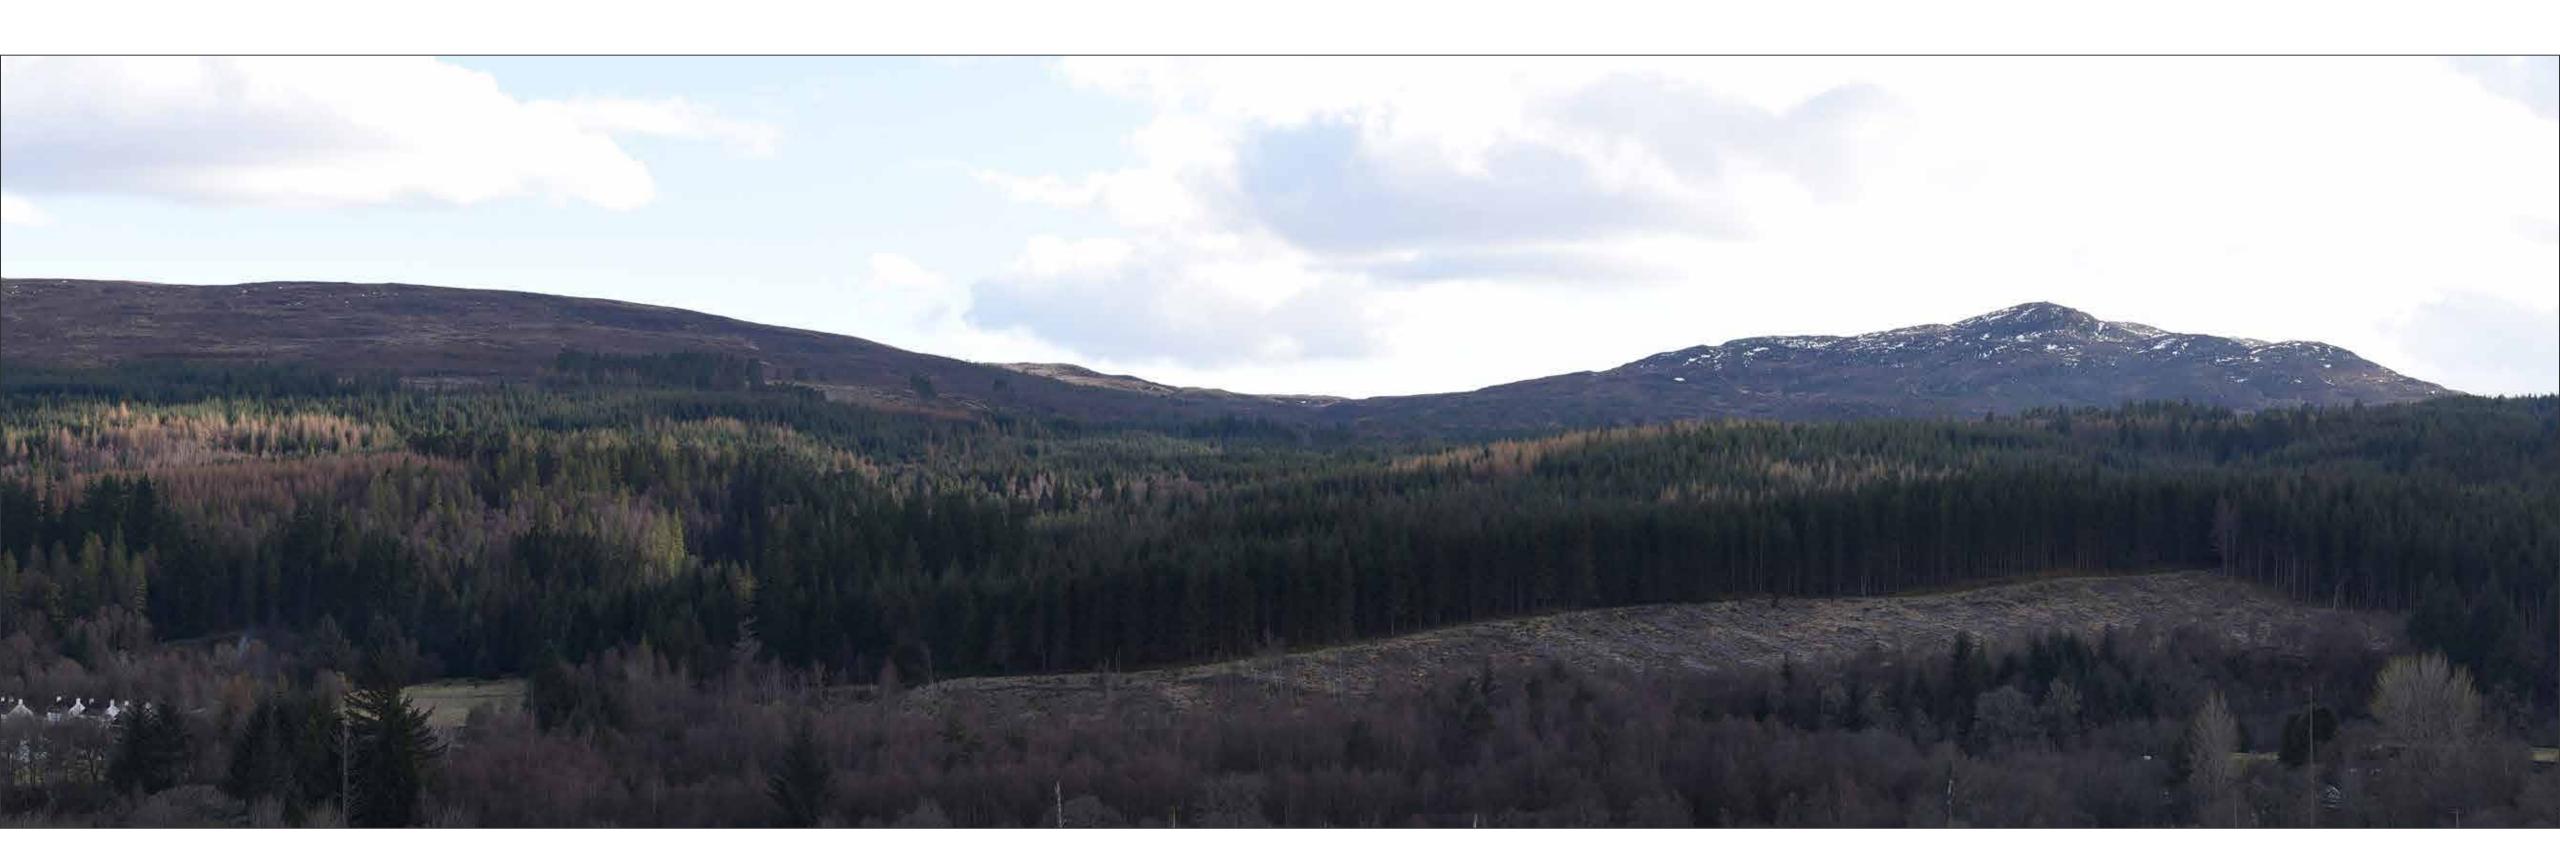

#### **Predicted Views**

#### **Zone of Theoretical Visibility (ZTV)**



We have agreed a range of viewpoints with The Highland Council and NatureScot to ensure the most suitable locations are selected to illustrate the visibility of the wind farm. These have helped to inform our decisions on siting turbines.

Five visualisations have been provided to demonstrate how the proposed wind farm would look at its proposed size of 13 turbines at 180–200m to blade tip.

All illustrations have been created to comply with NatureScot guidance on the visual representation of wind farms. Illustrations for all locations will be submitted as part of our application and will be available to view.



# Viewpoint 1: Affric Kintail Way near Braefield



**CURRENT VIEW** 



#### Viewpoint 1: Affric Kintail Way near Braefield



**WIREFRAME** 



### Viewpoint 1: Affric Kintail Way near Braefield



PREDICTED VIEW



## Viewpoint 4: Affric Kintail Way West of Cannich



**CURRENT VIEW** 



#### Viewpoint 4: Affric Kintail Way West of Cannich



**WIREFRAME** 



## Viewpoint 4: Affric Kintail Way West of Cannich



PREDICTED VIEW



# Viewpoint 5: Coire Loch Trail, Glen Affric



**CURRENT VIEW** 



#### Viewpoint 5: Coire Loch Trail, Glen Affric



**WIREFRAME** 



## Viewpoint 5: Coire Loch Trail, Glen Affric



PREDICTED VIEW



# Viewpoint 8: B862 Suidhe Viewpoint



**CURRENT VIEW** 



#### Viewpoint 8: B862 Suidhe Viewpoint



**WIREFRAME** 



# Viewpoint 8: B862 Suidhe Viewpoint



PREDICTED VIEW



# Viewpoint 13: B852 Erchite Wood, east of Loch