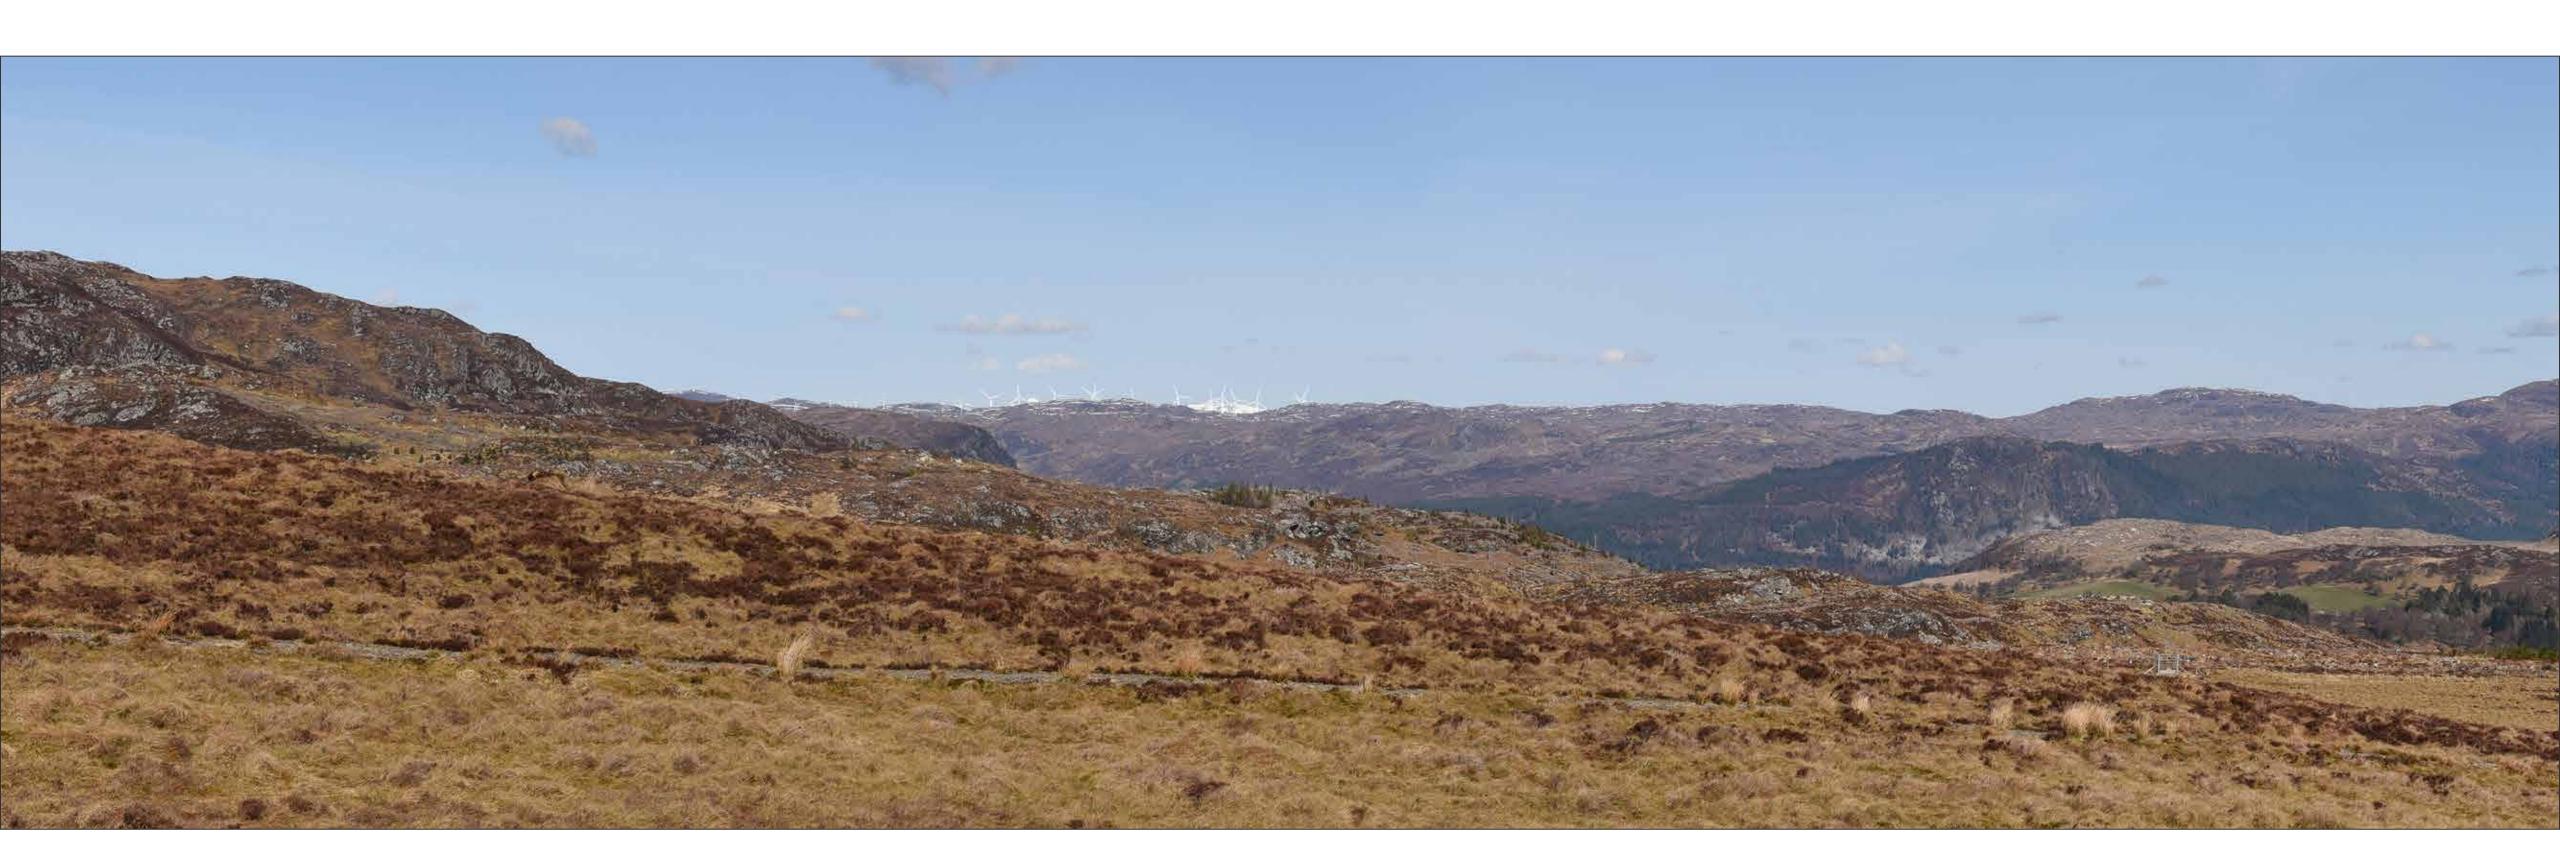

Kintail Way near Braefield



**CURRENT VIEW** 



#### Viewpoint 1: Affric Kintail Way near Braefield



**WIREFRAME** 



### Viewpoint 1: Affric Kintail Way near Braefield



PREDICTED VIEW



## Viewpoint 4: Affric Kintail Way West of Cannich



**CURRENT VIEW** 



#### Viewpoint 4: Affric Kintail Way West of Cannich



**WIREFRAME** 



## Viewpoint 4: Affric Kintail Way West of Cannich



PREDICTED VIEW



# Viewpoint 5: Coire Loch Trail, Glen Affric



**CURRENT VIEW** 



#### Viewpoint 5: Coire Loch Trail, Glen Affric



**WIREFRAME** 



## Viewpoint 5: Coire Loch Trail, Glen Affric



PREDICTED VIEW



# Viewpoint 8: B862 Suidhe Viewpoint



**CURRENT VIEW** 



#### Viewpoint 8: B862 Suidhe Viewpoint



**WIREFRAME** 



# Viewpoint 8: B862 Suidhe Viewpoint



PREDICTED VIEW



# Viewpoint 13: B852 Erchite Wood, east of Loch Ness Picnic Area



**CURRENT VIEW** 



# Viewpoint 13: B852 Erchite Wood, east of Loch Ness Picnic Area



**WIREFRAME** 



# Viewpoint 13: B852 Erchite Wood, east of Loch Ness Picnic Area



PREDICTED VIEW