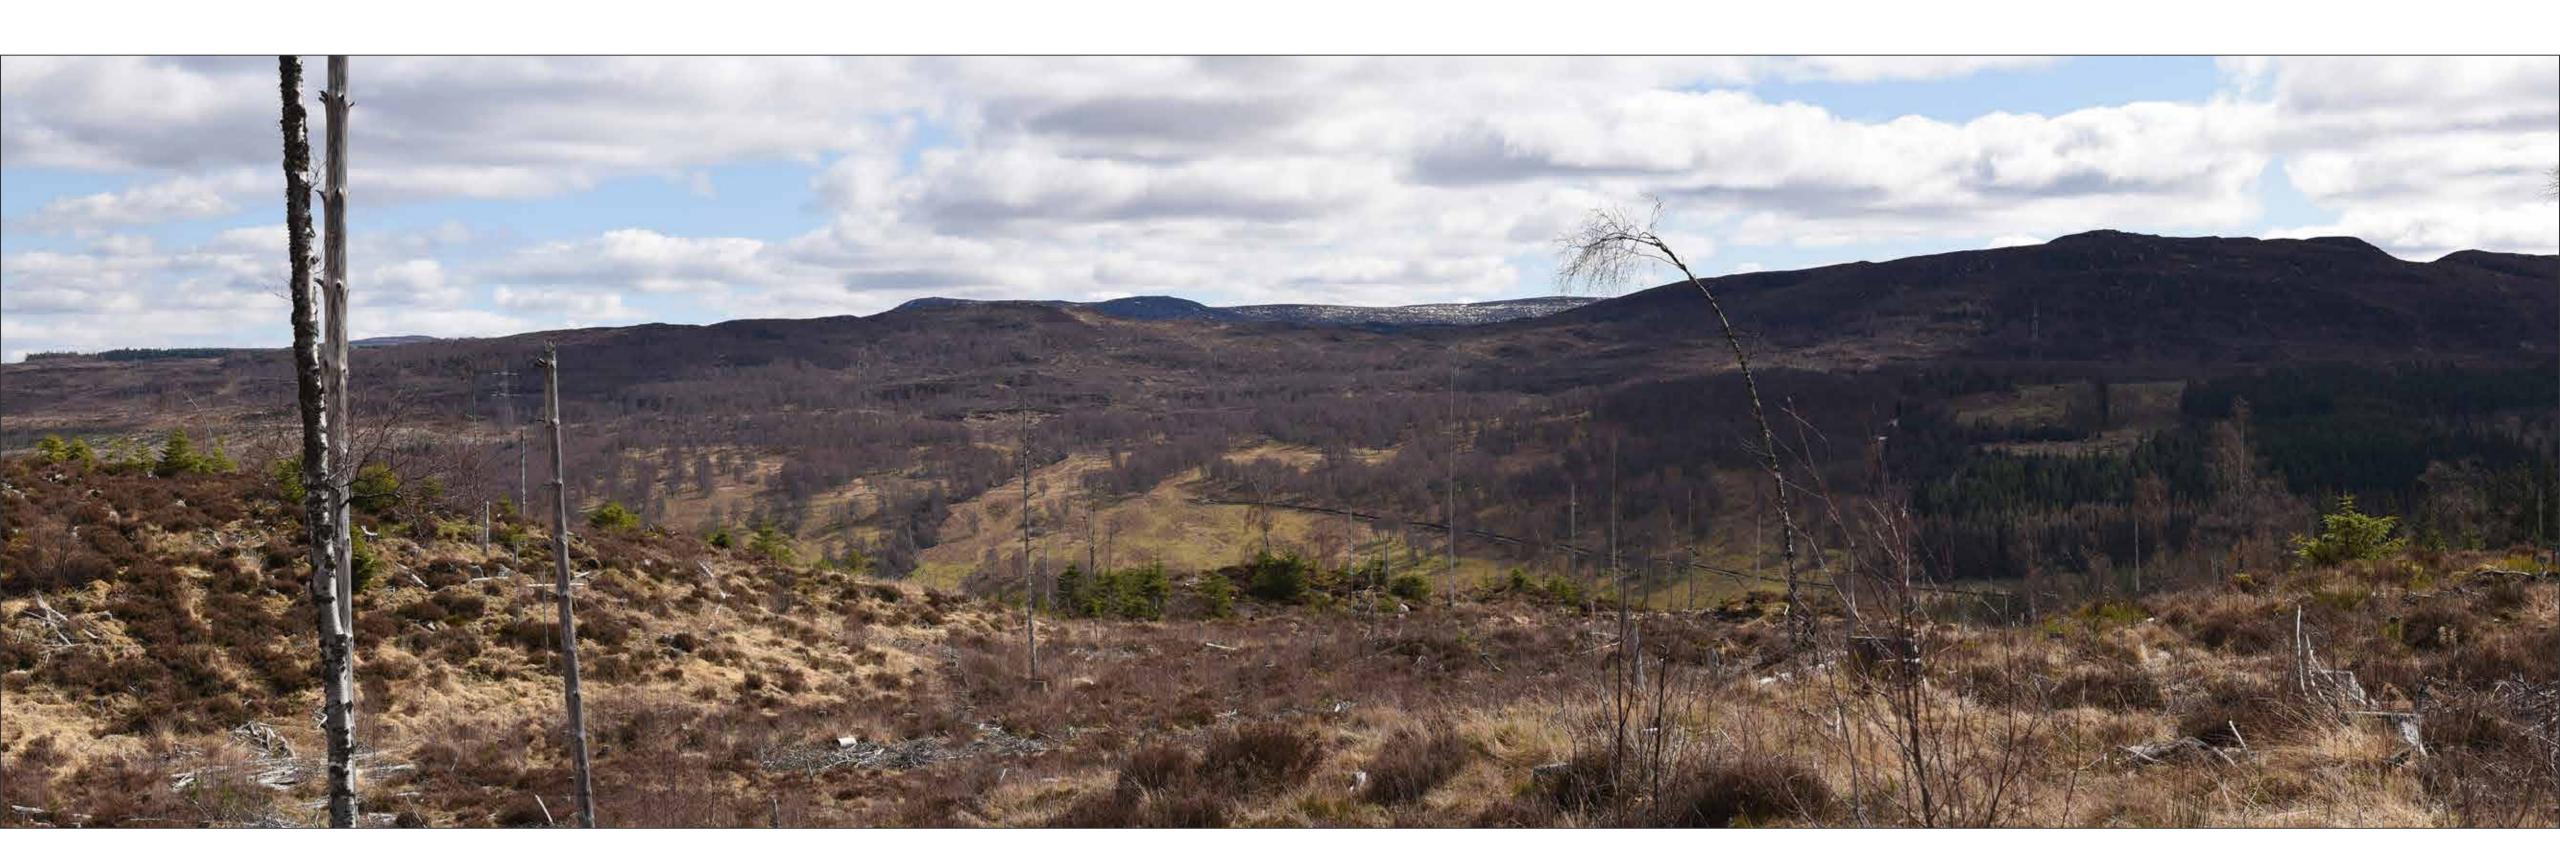

ions are selected to illustrate the visibility of the wind farm. These have helped to inform our decisions on siting turbines.

Five visualisations have been provided to demonstrate how the proposed wind farm would look at its proposed size of 13 turbines at 180–200m to blade tip.

All illustrations have been created to comply with NatureScot guidance on the visual representation of wind farms. Illustrations for all locations will be submitted as part of our application and will be available to view.



# Viewpoint 1: Affric Kintail Way near Braefield



**CURRENT VIEW** 



#### Viewpoint 1: Affric Kintail Way near Braefield



**WIREFRAME** 



### Viewpoint 1: Affric Kintail Way near Braefield



PREDICTED VIEW



## Viewpoint 4: Affric Kintail Way West of Cannich



**CURRENT VIEW** 



#### Viewpoint 4: Affric Kintail Way West of Cannich



**WIREFRAME** 



## Viewpoint 4: Affric Kintail Way West of Cannich



PREDICTED VIEW



# Viewpoint 5: Coire Loch Trail, Glen Affric



**CURRENT VIEW** 



#### Viewpoint 5: Coire Loch Trail, Glen Affric



**WIREFRAME** 



## Viewpoint 5: Coire Loch Trail, Glen Affric



PREDICTED VIEW



# Viewpoint 8: B862 Suidhe Viewpoint



**CURRENT VIEW** 



#### Viewpoint 8: B862 Suidhe Viewpoint



**WIREFRAME** 



# Viewpoint 8: B862 Suidhe Viewpoint



PREDICTED VIEW



# Viewpoint 13: B852 Erchite Wood, east of Loch Ness Picnic Area



**CURRENT VIEW** 



# Viewpoint 13: B852 Erchite Wood, east of Loch Ness Picnic Area



**WIREFRAME** 



# Viewpoint 13: B852 Erchite Wood, east of Loch Ness Picnic Area



PREDICTED VIEW