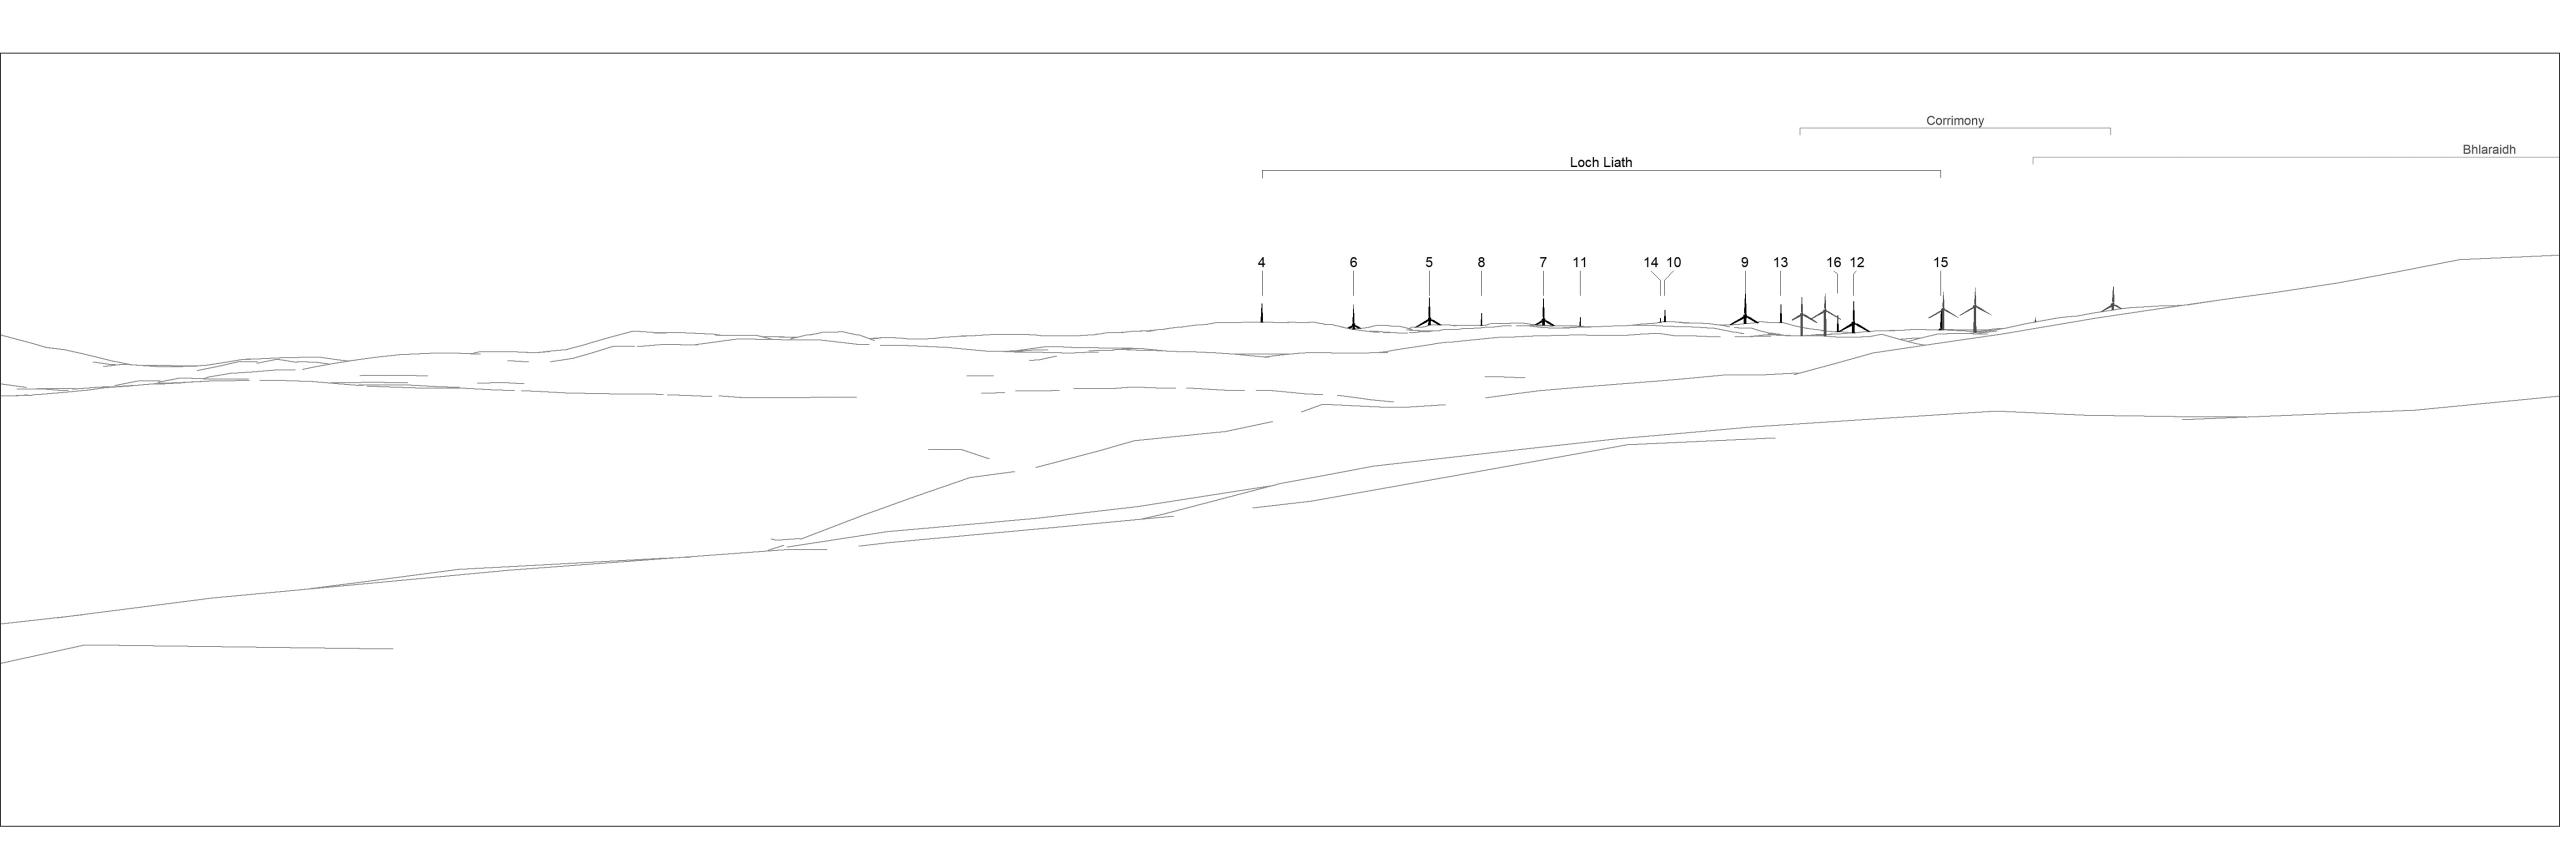

ll illustrations have been created to comply with NatureScot guidance on the visual representation of wind farms. Illustrations for all locations will be submitted as part of our application and will be available to view.



# Viewpoint 1: Affric Kintail Way near Braefield



**CURRENT VIEW** 



#### Viewpoint 1: Affric Kintail Way near Braefield



**WIREFRAME** 



### Viewpoint 1: Affric Kintail Way near Braefield



PREDICTED VIEW



## Viewpoint 4: Affric Kintail Way West of Cannich



**CURRENT VIEW** 



#### Viewpoint 4: Affric Kintail Way West of Cannich



**WIREFRAME** 



## Viewpoint 4: Affric Kintail Way West of Cannich



PREDICTED VIEW



# Viewpoint 5: Coire Loch Trail, Glen Affric



**CURRENT VIEW** 



#### Viewpoint 5: Coire Loch Trail, Glen Affric



**WIREFRAME** 



## Viewpoint 5: Coire Loch Trail, Glen Affric



PREDICTED VIEW



# Viewpoint 8: B862 Suidhe Viewpoint



**CURRENT VIEW** 



#### Viewpoint 8: B862 Suidhe Viewpoint



**WIREFRAME** 



# Viewpoint 8: B862 Suidhe Viewpoint



PREDICTED VIEW



# Viewpoint 13: B852 Erchite Wood, east of Loch Ness Picnic Area



**CURRENT VIEW** 



# Viewpoint 13: B852 Erchite Wood, east of Loch Ness Picnic Area



**WIREFRAME** 



# Viewpoint 13: B852 Erchite Wood, east of Loch Ness Picnic Area



PREDICTED VIEW