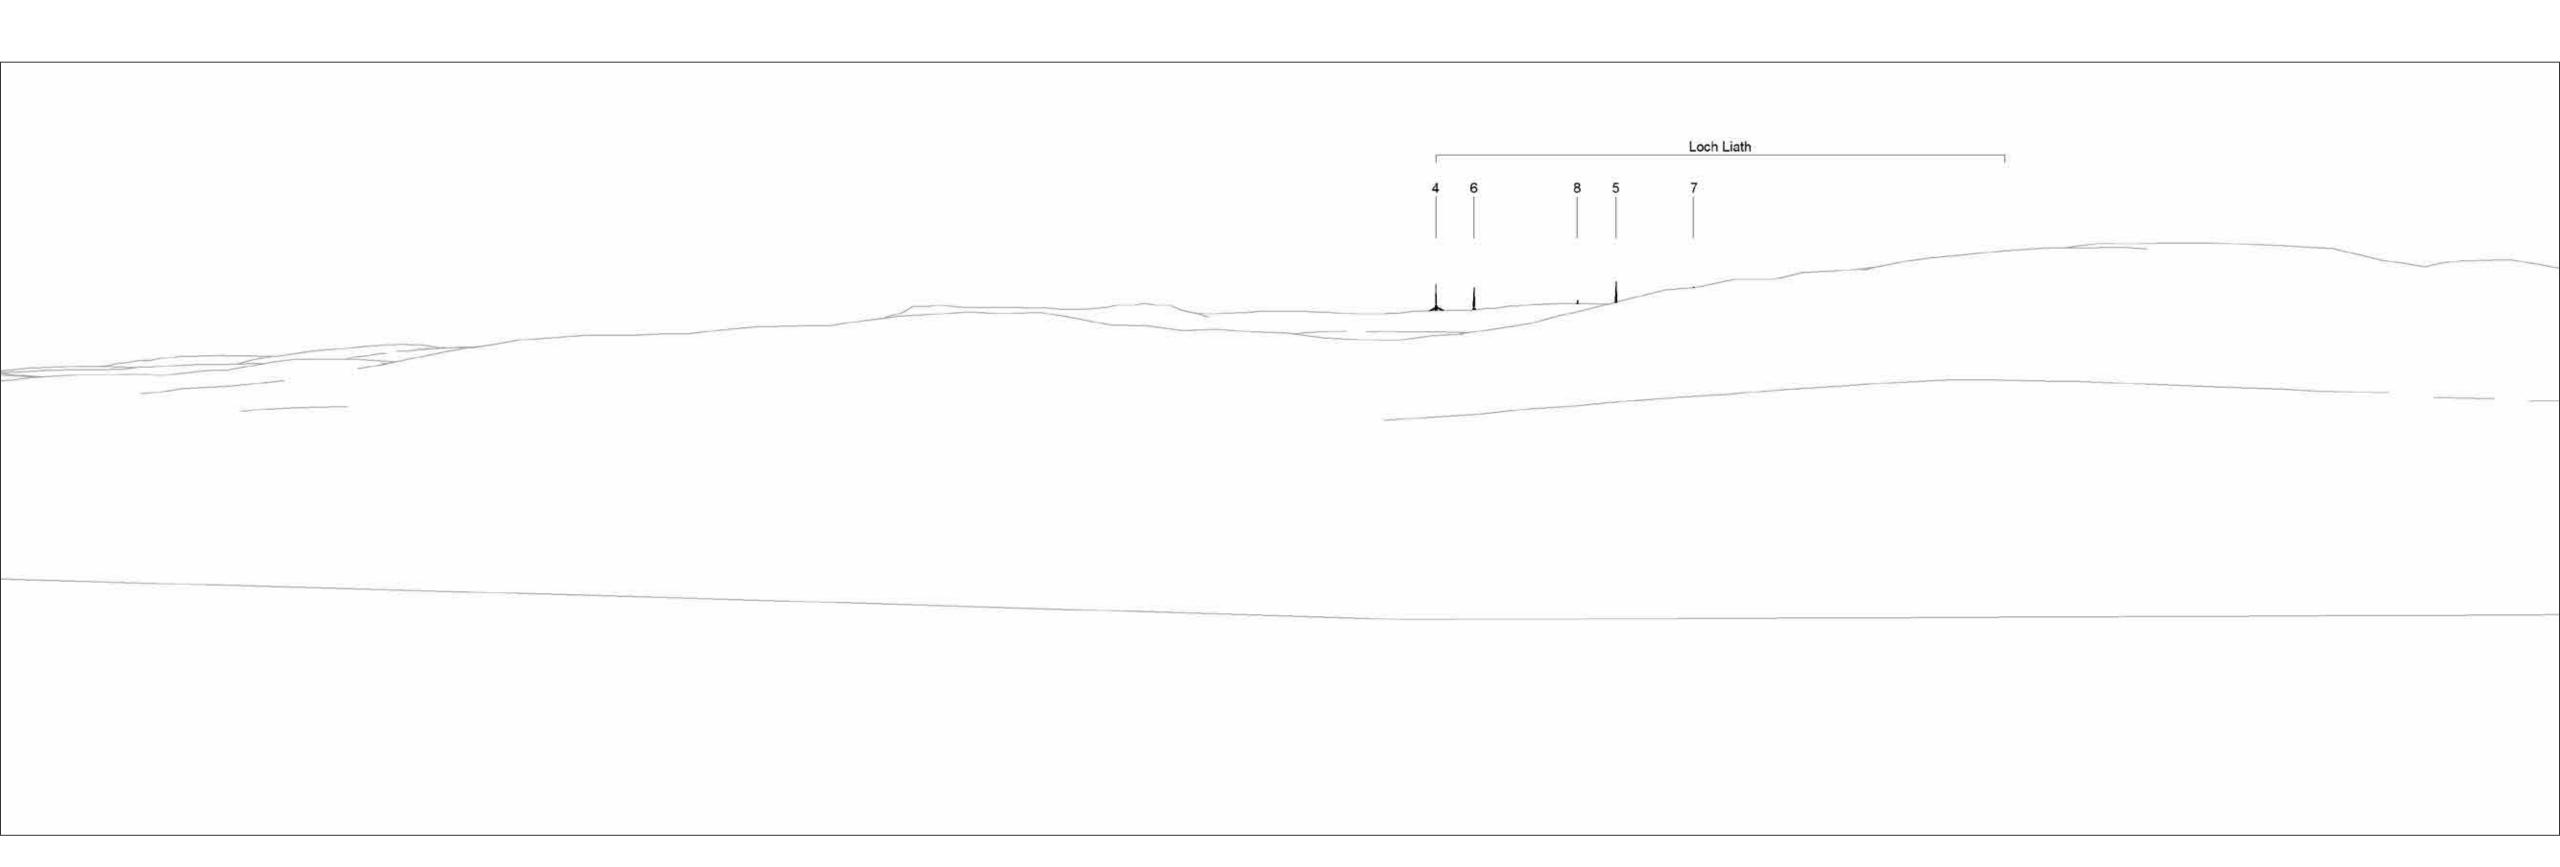

e helped to inform our decisions on siting turbines.

Five visualisations have been provided to demonstrate how the proposed wind farm would look at its proposed size of 13 turbines at 180–200m to blade tip.

All illustrations have been created to comply with NatureScot guidance on the visual representation of wind farms. Illustrations for all locations will be submitted as part of our application and will be available to view.



# Viewpoint 1: Affric Kintail Way near Braefield



**CURRENT VIEW** 



#### Viewpoint 1: Affric Kintail Way near Braefield



**WIREFRAME** 



### Viewpoint 1: Affric Kintail Way near Braefield



PREDICTED VIEW



## Viewpoint 4: Affric Kintail Way West of Cannich



**CURRENT VIEW** 



#### Viewpoint 4: Affric Kintail Way West of Cannich



**WIREFRAME** 



## Viewpoint 4: Affric Kintail Way West of Cannich



PREDICTED VIEW



# Viewpoint 5: Coire Loch Trail, Glen Affric



**CURRENT VIEW** 



#### Viewpoint 5: Coire Loch Trail, Glen Affric



**WIREFRAME** 



## Viewpoint 5: Coire Loch Trail, Glen Affric



PREDICTED VIEW



# Viewpoint 8: B862 Suidhe Viewpoint



**CURRENT VIEW** 



#### Viewpoint 8: B862 Suidhe Viewpoint



**WIREFRAME** 



# Viewpoint 8: B862 Suidhe Viewpoint



PREDICTED VIEW



# Viewpoint 13: B852 Erchite Wood, east of Loch Ness Picnic Area



**CURRENT VIEW** 



# Viewpoint 13: B852 Erchite Wood, east of Loch Ness Picnic Area



**WIREFRAME** 



# Viewpoint 13: B852 Erchite Wood, east of Loch Ness Picnic Area



PREDICTED VIEW