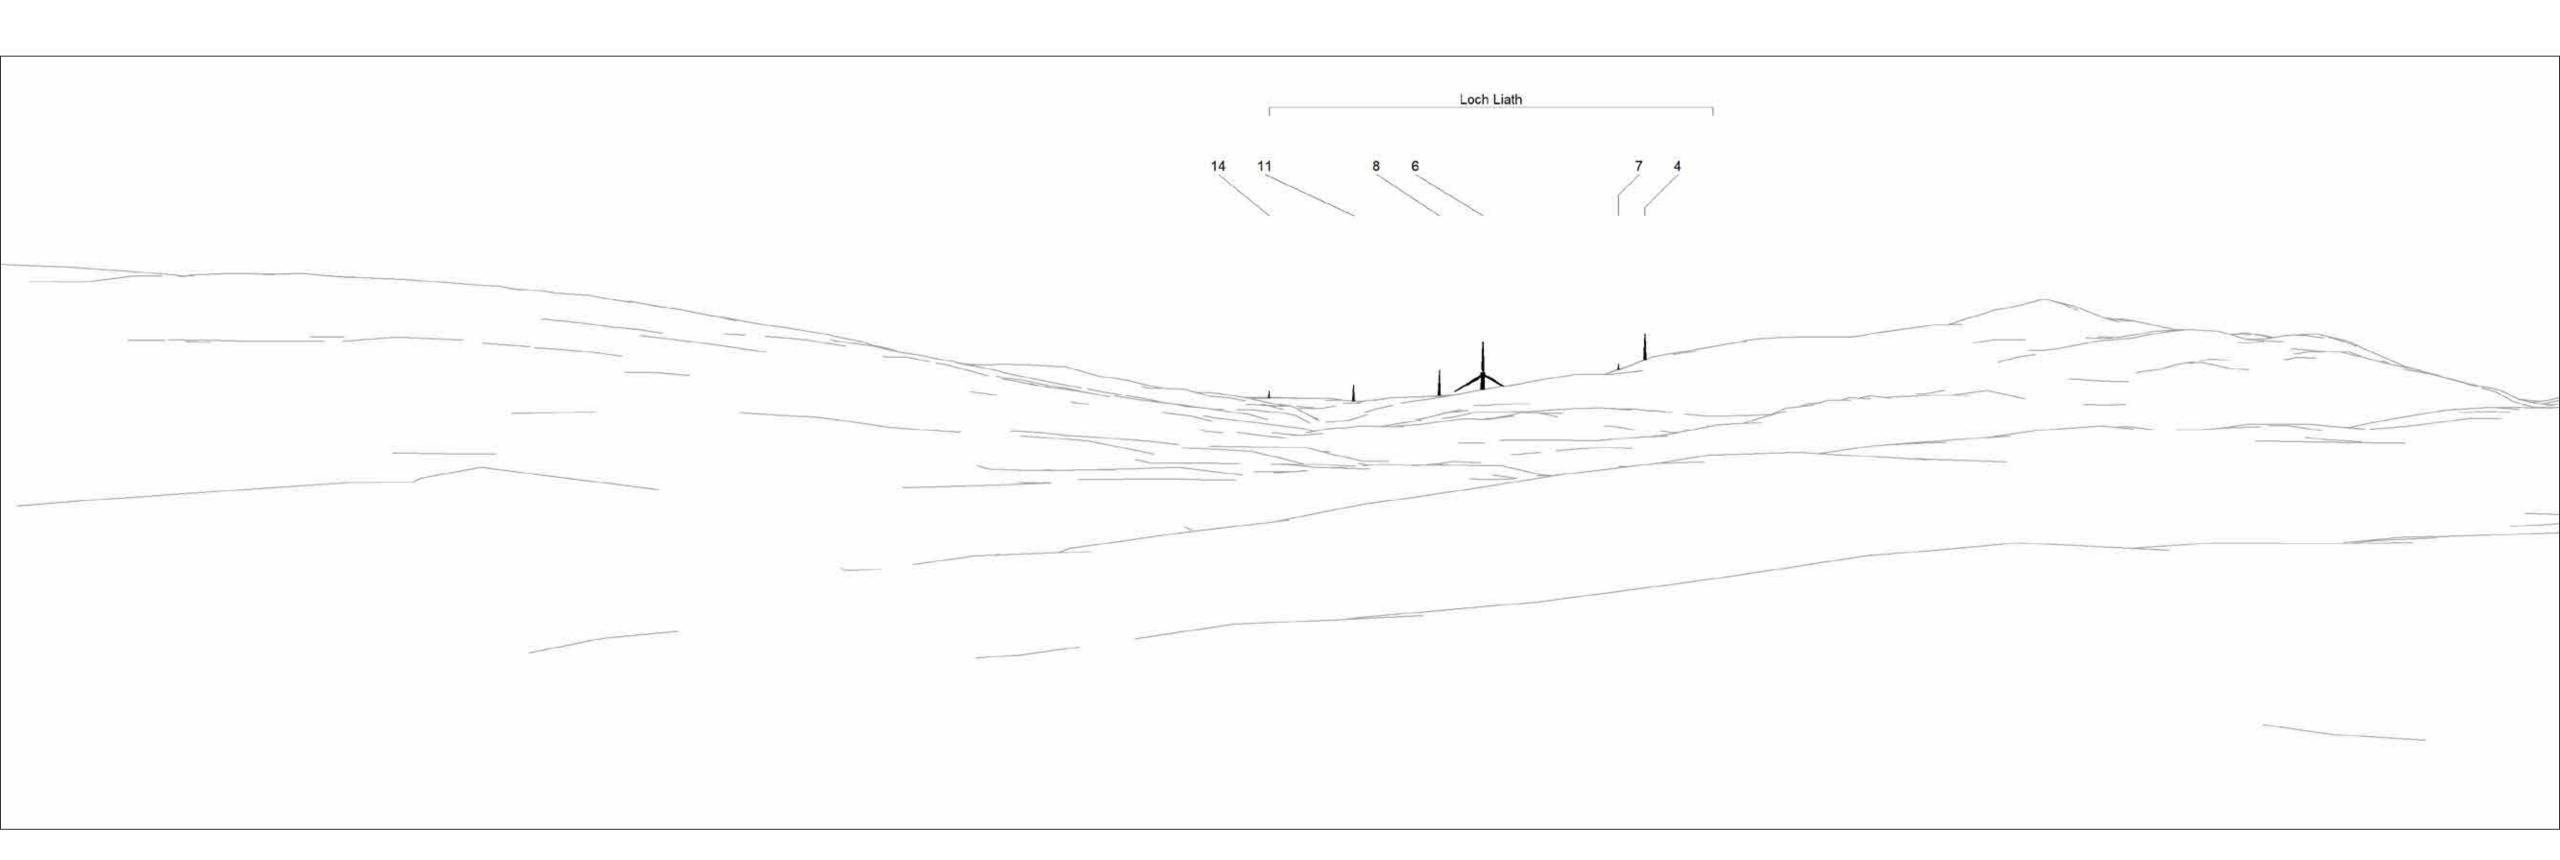

f Theoretical Visibility (ZTV)**



We have agreed a range of viewpoints with The Highland Council and NatureScot to ensure the most suitable locations are selected to illustrate the visibility of the wind farm. These have helped to inform our decisions on siting turbines.

Five visualisations have been provided to demonstrate how the proposed wind farm would look at its proposed size of 13 turbines at 180–200m to blade tip.

All illustrations have been created to comply with NatureScot guidance on the visual representation of wind farms. Illustrations for all locations will be submitted as part of our application and will be available to view.



# Viewpoint 1: Affric Kintail Way near Braefield



**CURRENT VIEW** 



#### Viewpoint 1: Affric Kintail Way near Braefield



**WIREFRAME** 



### Viewpoint 1: Affric Kintail Way near Braefield



PREDICTED VIEW



## Viewpoint 4: Affric Kintail Way West of Cannich



**CURRENT VIEW** 



#### Viewpoint 4: Affric Kintail Way West of Cannich



**WIREFRAME** 



## Viewpoint 4: Affric Kintail Way West of Cannich



PREDICTED VIEW



# Viewpoint 5: Coire Loch Trail, Glen Affric



**CURRENT VIEW** 



#### Viewpoint 5: Coire Loch Trail, Glen Affric



**WIREFRAME** 



## Viewpoint 5: Coire Loch Trail, Glen Affric



PREDICTED VIEW



# Viewpoint 8: B862 Suidhe Viewpoint



**CURRENT VIEW** 



#### Viewpoint 8: B862 Suidhe Viewpoint



**WIREFRAME** 



# Viewpoint 8: B862 Suidhe Viewpoint



PREDICTED VIEW



# Viewpoint 13: B852 Erchite Wood, east of Loch Ness Picnic Area



**CURRENT VIEW** 



# Viewpoint 13: B852 Erchite Wo