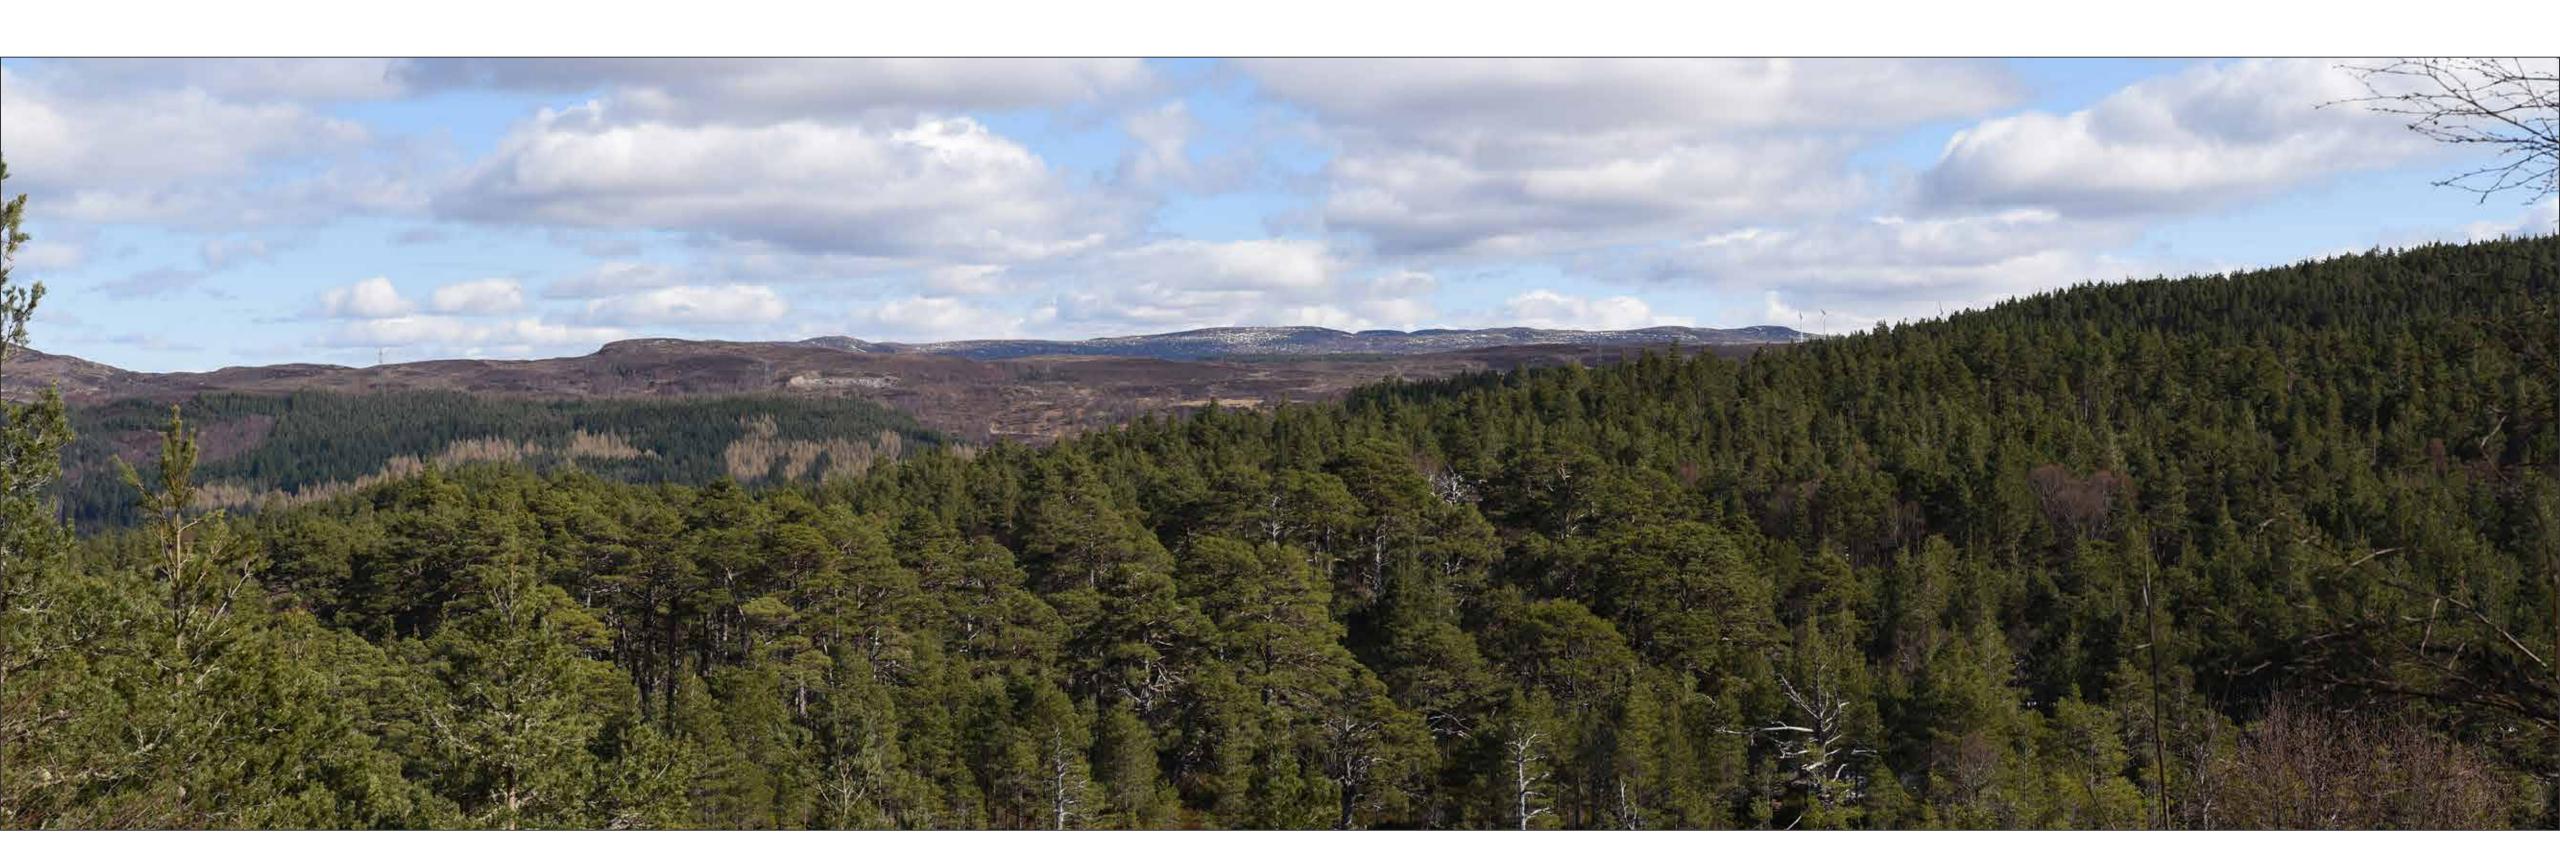

look at its proposed size of 13 turbines at 180–200m to blade tip.

All illustrations have been created to comply with NatureScot guidance on the visual representation of wind farms. Illustrations for all locations will be submitted as part of our application and will be available to view.



# Viewpoint 1: Affric Kintail Way near Braefield



**CURRENT VIEW** 



#### Viewpoint 1: Affric Kintail Way near Braefield



**WIREFRAME** 



### Viewpoint 1: Affric Kintail Way near Braefield



PREDICTED VIEW



## Viewpoint 4: Affric Kintail Way West of Cannich



**CURRENT VIEW** 



#### Viewpoint 4: Affric Kintail Way West of Cannich



**WIREFRAME** 



## Viewpoint 4: Affric Kintail Way West of Cannich



PREDICTED VIEW



# Viewpoint 5: Coire Loch Trail, Glen Affric



**CURRENT VIEW** 



#### Viewpoint 5: Coire Loch Trail, Glen Affric



**WIREFRAME** 



## Viewpoint 5: Coire Loch Trail, Glen Affric



PREDICTED VIEW



# Viewpoint 8: B862 Suidhe Viewpoint



**CURRENT VIEW** 



#### Viewpoint 8: B862 Suidhe Viewpoint



**WIREFRAME** 



# Viewpoint 8: B862 Suidhe Viewpoint



PREDICTED VIEW



# Viewpoint 13: B852 Erchite Wood, east of Loch Ness Picnic Area



**CURRENT VIEW** 



# Viewpoint 13: B852 Erchite Wood, east of Loch Ness Picnic Area



**WIREFRAME** 



# Viewpoint 13: B852 Erchite Wood, east of Loch Ness Picnic Area



PREDICTED VIEW