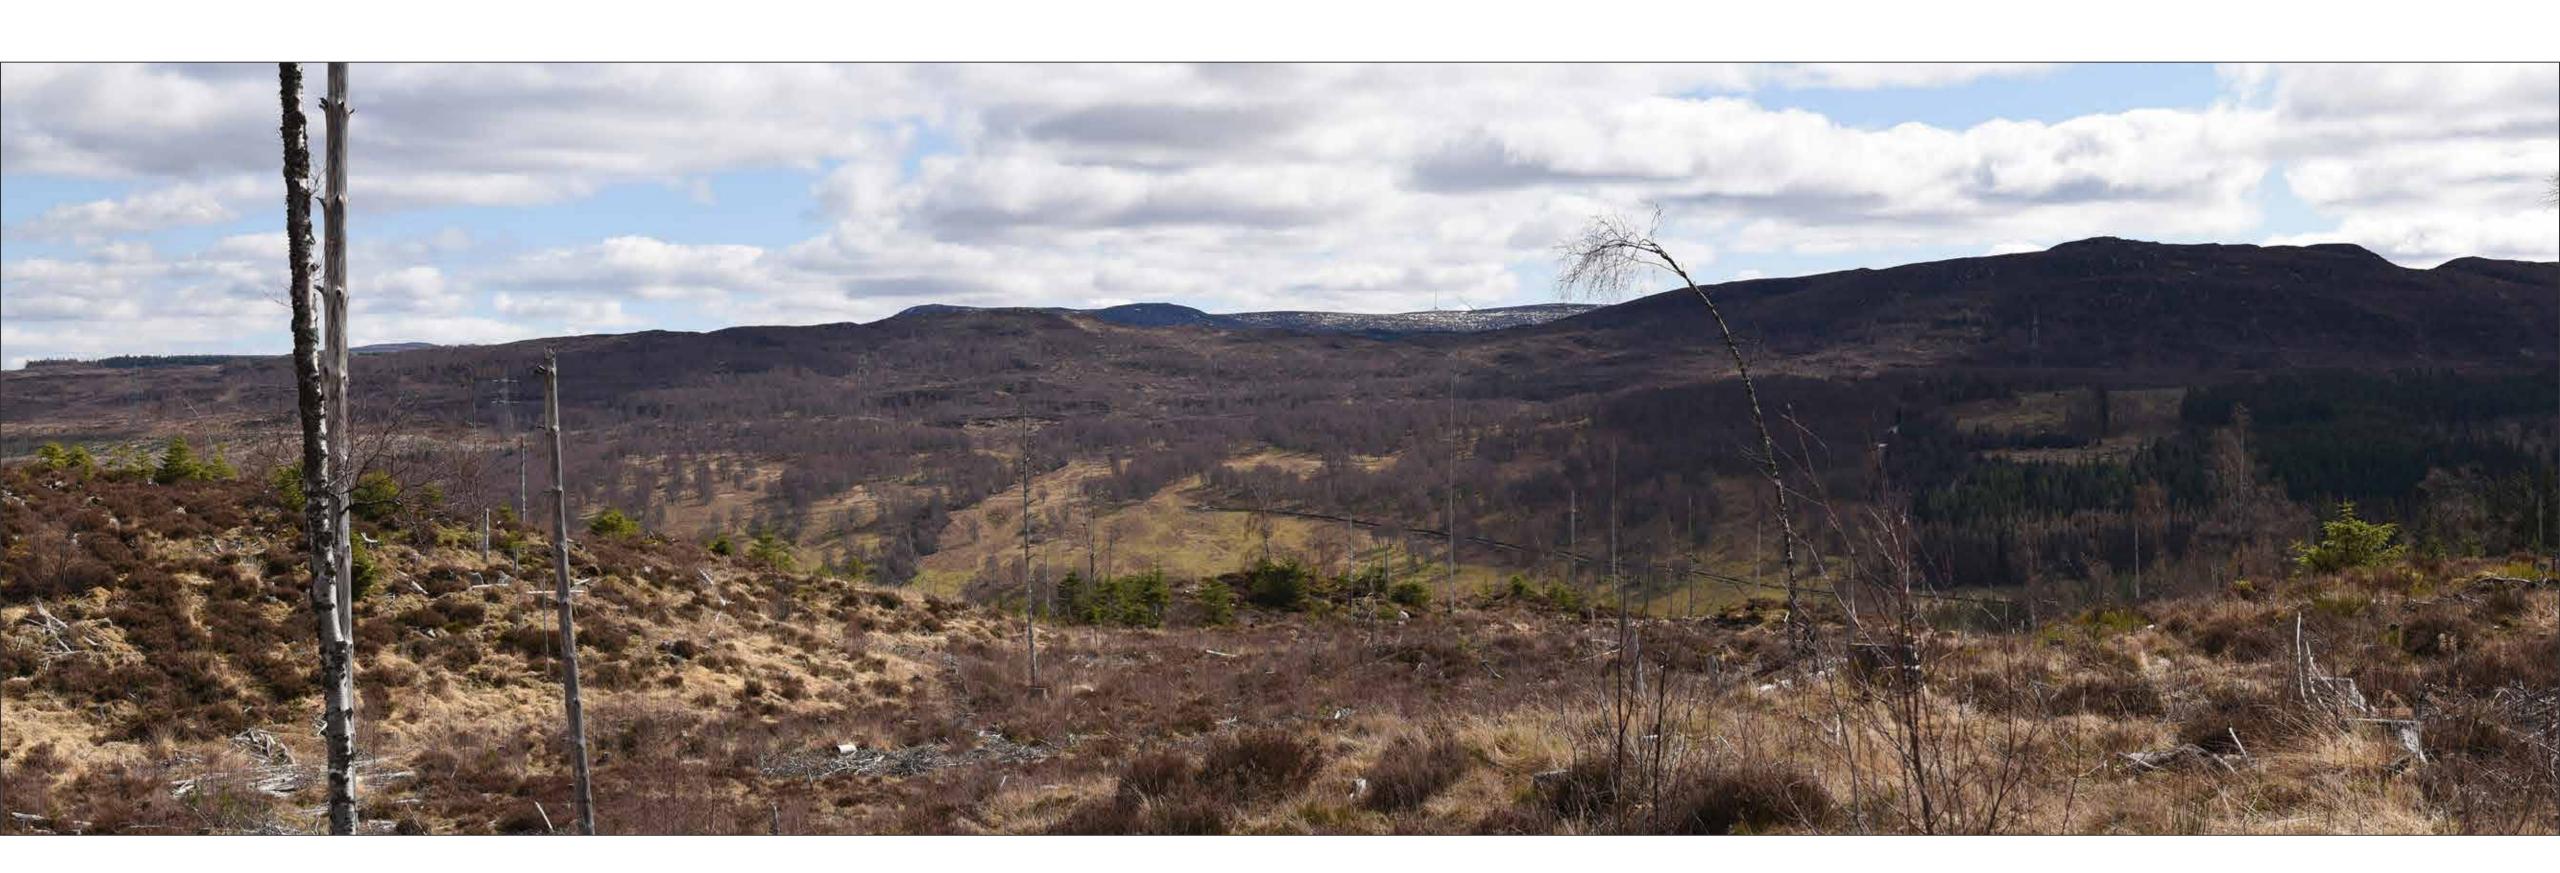

s have been provided to demonstrate how the proposed wind farm would look at its proposed size of 13 turbines at 180–200m to blade tip.

All illustrations have been created to comply with NatureScot guidance on the visual representation of wind farms. Illustrations for all locations will be submitted as part of our application and will be available to view.



# Viewpoint 1: Affric Kintail Way near Braefield



**CURRENT VIEW** 



#### Viewpoint 1: Affric Kintail Way near Braefield



**WIREFRAME** 



### Viewpoint 1: Affric Kintail Way near Braefield



PREDICTED VIEW



## Viewpoint 4: Affric Kintail Way West of Cannich



**CURRENT VIEW** 



#### Viewpoint 4: Affric Kintail Way West of Cannich



**WIREFRAME** 



## Viewpoint 4: Affric Kintail Way West of Cannich



PREDICTED VIEW



# Viewpoint 5: Coire Loch Trail, Glen Affric



**CURRENT VIEW** 



#### Viewpoint 5: Coire Loch Trail, Glen Affric



**WIREFRAME** 



## Viewpoint 5: Coire Loch Trail, Glen Affric



PREDICTED VIEW



# Viewpoint 8: B862 Suidhe Viewpoint



**CURRENT VIEW** 



#### Viewpoint 8: B862 Suidhe Viewpoint



**WIREFRAME** 



# Viewpoint 8: B862 Suidhe Viewpoint



PREDICTED VIEW



# Viewpoint 13: B852 Erchite Wood, east of Loch Ness Picnic Area



**CURRENT VIEW** 



# Viewpoint 13: B852 Erchite Wood, east of Loch Ness Picnic Area



**WIREFRAME** 



# Viewpoint 13: B852 Erchite Wood, east of Loch Ness Picnic Area



PREDICTED VIEW