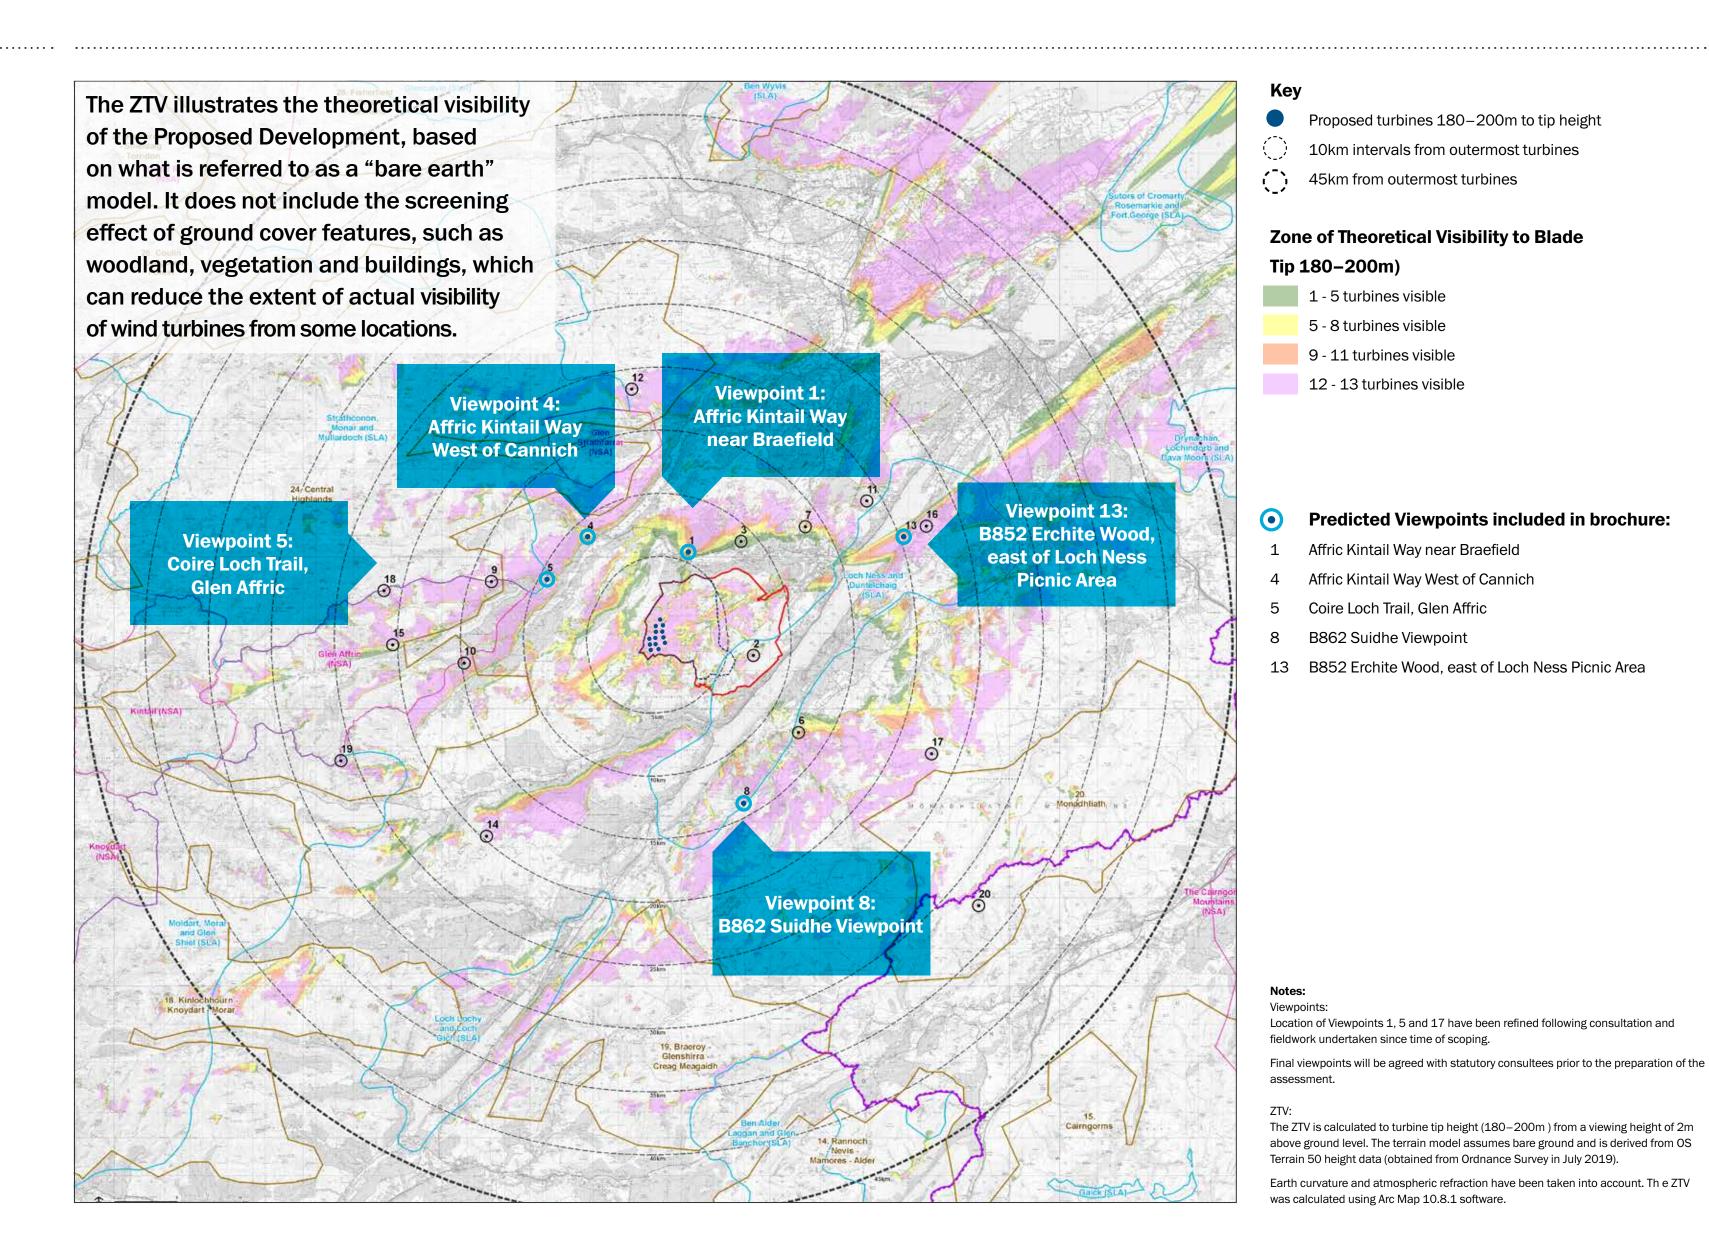

#### **Predicted Views**

#### **Zone of Theoretical Visibility (ZTV)**

We have agreed a range of viewpoints with The Highland Council and NatureScot to ensure the most suitable locations are selected to illustrate the visibility of the wind farm. These have helped to inform our decisions on siting turbines.

Five visualisations have been provided to demonstrate how the proposed wind farm would look at its proposed size of 13 turbines at 180–200m to blade tip.

All illustrations have been created to comply with NatureScot guidance on the visual representation of wind farms. Illustrations for all locations will be submitted as part of our application and will be available to view.