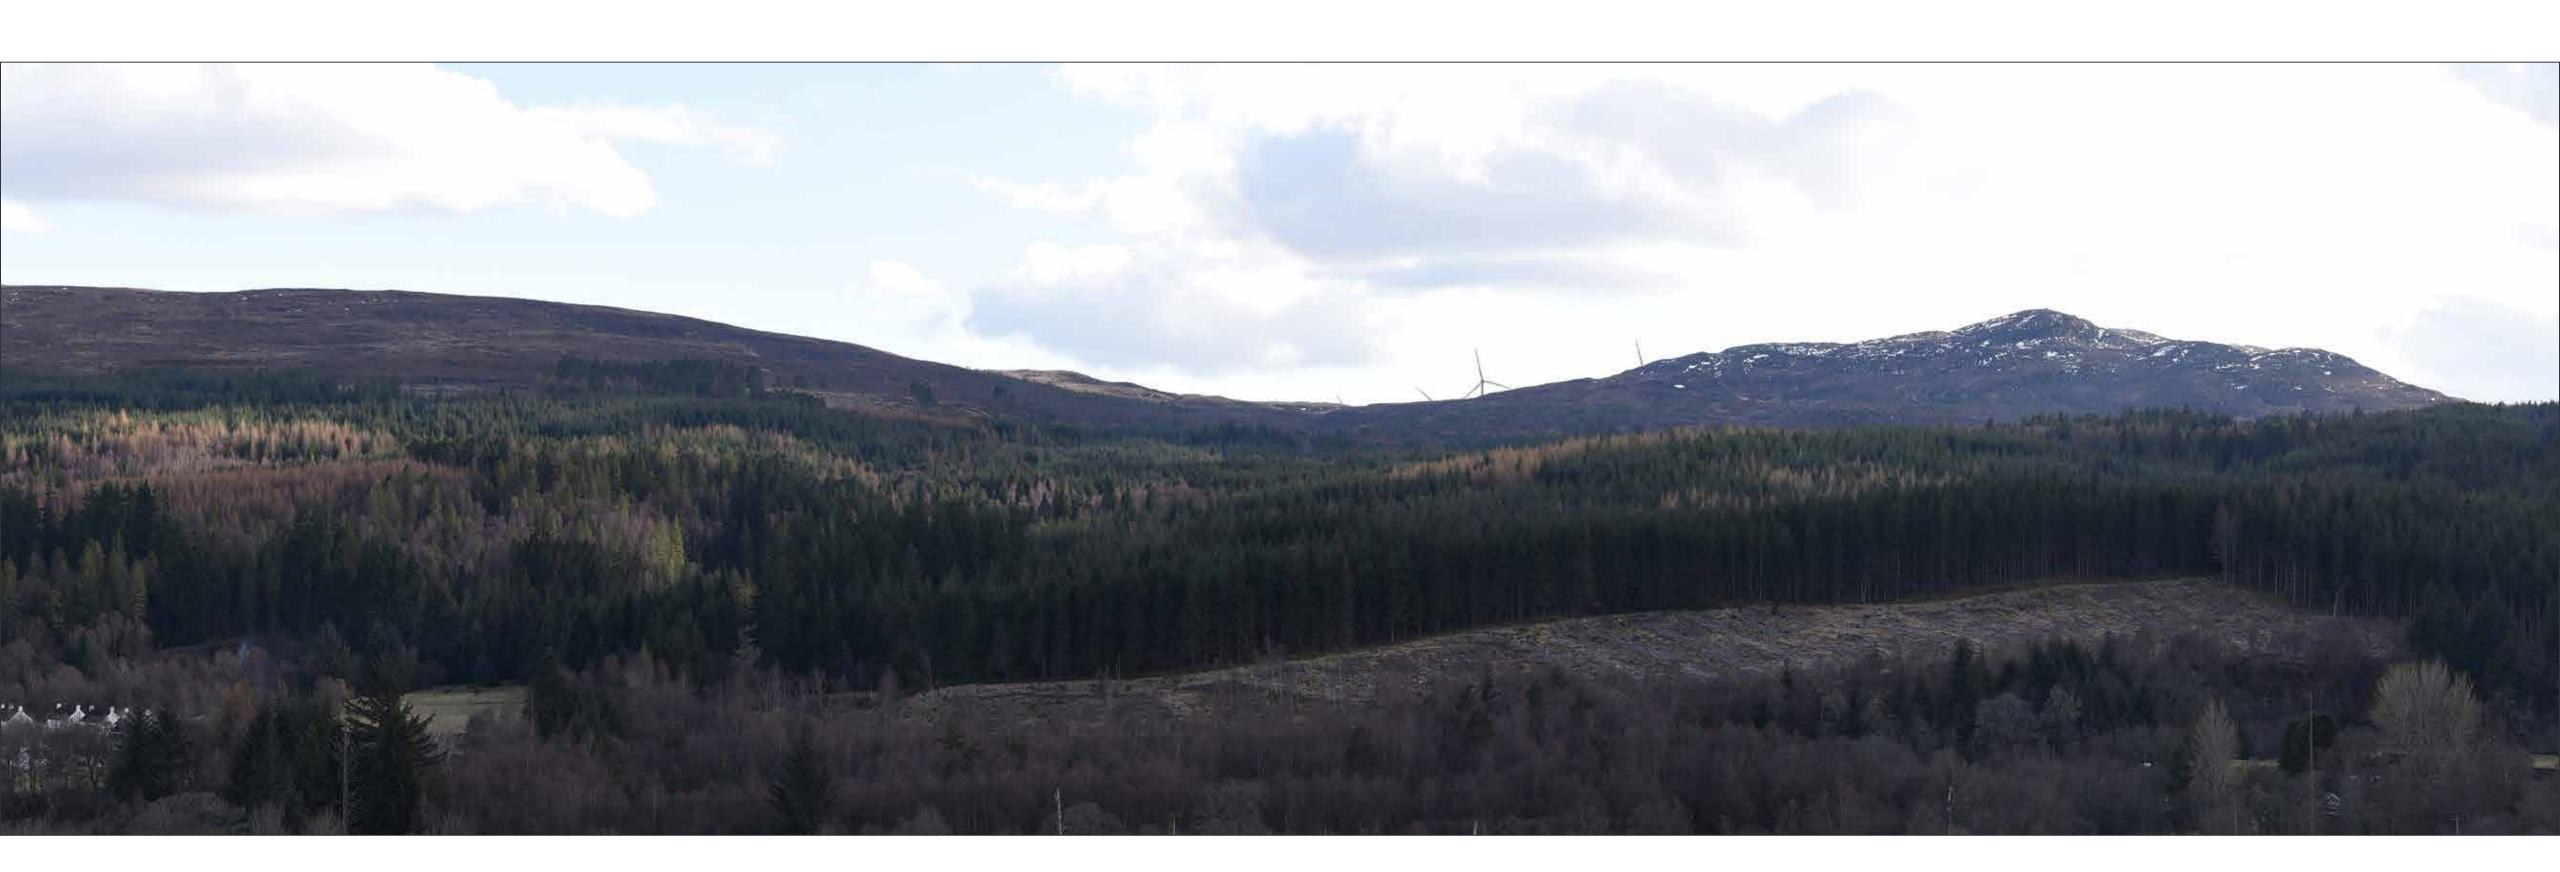

## Viewpoint 4: Affric Kintail Way West of Cannich

**CURRENT VIEW** 

## Viewpoint 4: Affric Kintail Way West of Cannich

PREDICTED VIEW