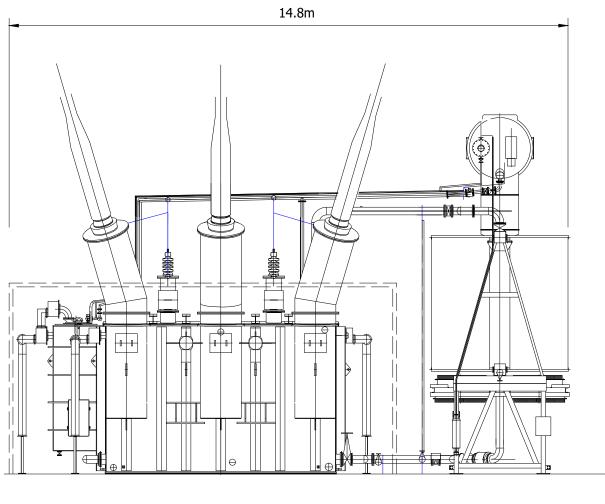

FRONT ELEVATION

0 1 2 3 4 5 6 7 8 9 10 SCALE 1:100

Project Title

NINFIELD

GREENER GRID PARK

Statkraft

PLANNING DRAWING 006
INDICATIVE
TRANSFORMER

Purpose of issue