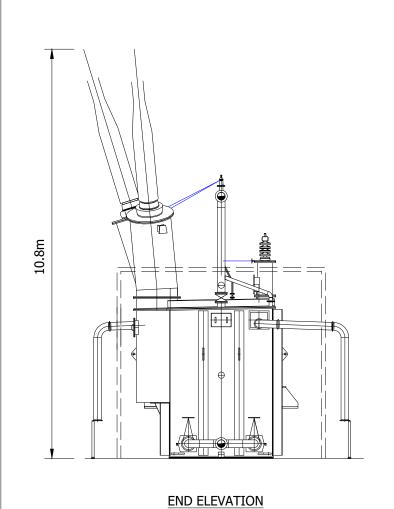

FRONT ELEVATION

0 1 2 3 4 5 6 7 8 9 10 SCALE 1:100

Project Title

NINFIELD

GREENER GRID PARK

Statkraft

PLANNING DRAWING 006
INDICATIVE
TRANSFORMER

Purpose of issue