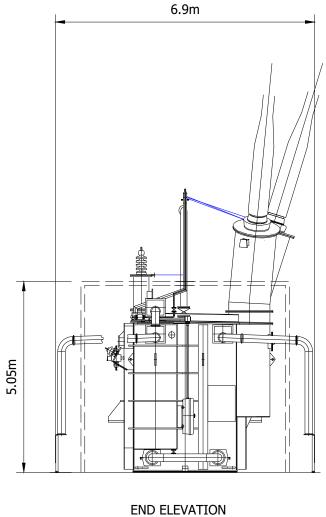

FRONT ELEVATION

0 1 2 3 4 5 6 7 8 9 10 SCALE 1:100

Project Title

NINFIELD

GREENER GRID PARK

Statkraft

PLANNING DRAWING 006
INDICATIVE
TRANSFORMER

Purpose of issue