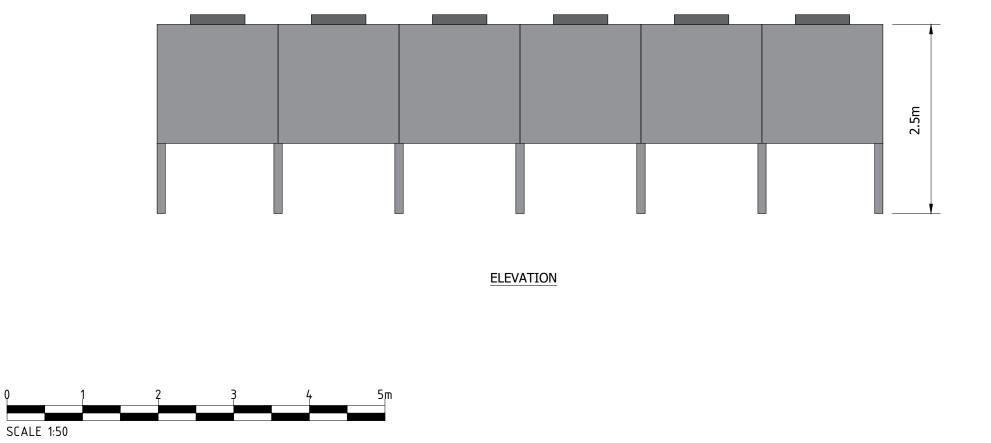

| - | 9.6m |  |  |  |   |  |  |  |  |  |  |  |
|---|------|--|--|--|---|--|--|--|--|--|--|--|
|   |      |  |  |  | - |  |  |  |  |  |  |  |
|   |      |  |  |  |   |  |  |  |  |  |  |  |
|   |      |  |  |  |   |  |  |  |  |  |  |  |

PLAN

|                   |                      | Drawing Title<br>PLANNING DRAWING 008<br>INDICATIVE | Purpose of issue<br>PLANNING |               |                    |                                                                                                                                                                                                                                      | THIS DOCUMENT HAS BEEN PREPARED IN ACCORDANCE WITH THE SCOPE OF ARCUS | Arcu          |
|-------------------|----------------------|-----------------------------------------------------|------------------------------|---------------|--------------------|--------------------------------------------------------------------------------------------------------------------------------------------------------------------------------------------------------------------------------------|-----------------------------------------------------------------------|---------------|
| GREENER GRID PARK | Designed<br>DB/SD/JB |                                                     | Drawn<br>KB                  | Checked<br>DB | Approved<br>NH     | APPOINTMENT WITH ITS CLIENT AND IS SUBJECT TO THE TERMS OF THAT APPOINTMENT.<br>ARCUS ACCEPTS NO LIABILITY FOR ANY USE OF THIS DOCUMENT OTHER THAN BY ITS<br>CLIENT AND ONLY FOR THE PURPOSES FOR WHICH IT WAS PREPARED AND PROVIDED | rs   144 W                                                            |               |
| me p:             | lient COOLER         | Arcus Internal Project No. 3215                     |                              | Date 30/06/21 | Drawing Number Rev | Glasgo<br>Tel:                                                                                                                                                                                                                       |                                                                       |               |
| File Na           | Statkraft            |                                                     | Scale @ A3<br>1:50           |               | 30/00/21           |                                                                                                                                                                                                                                      | 3215-DR-P-0005 -                                                      | Fax:<br>www.a |