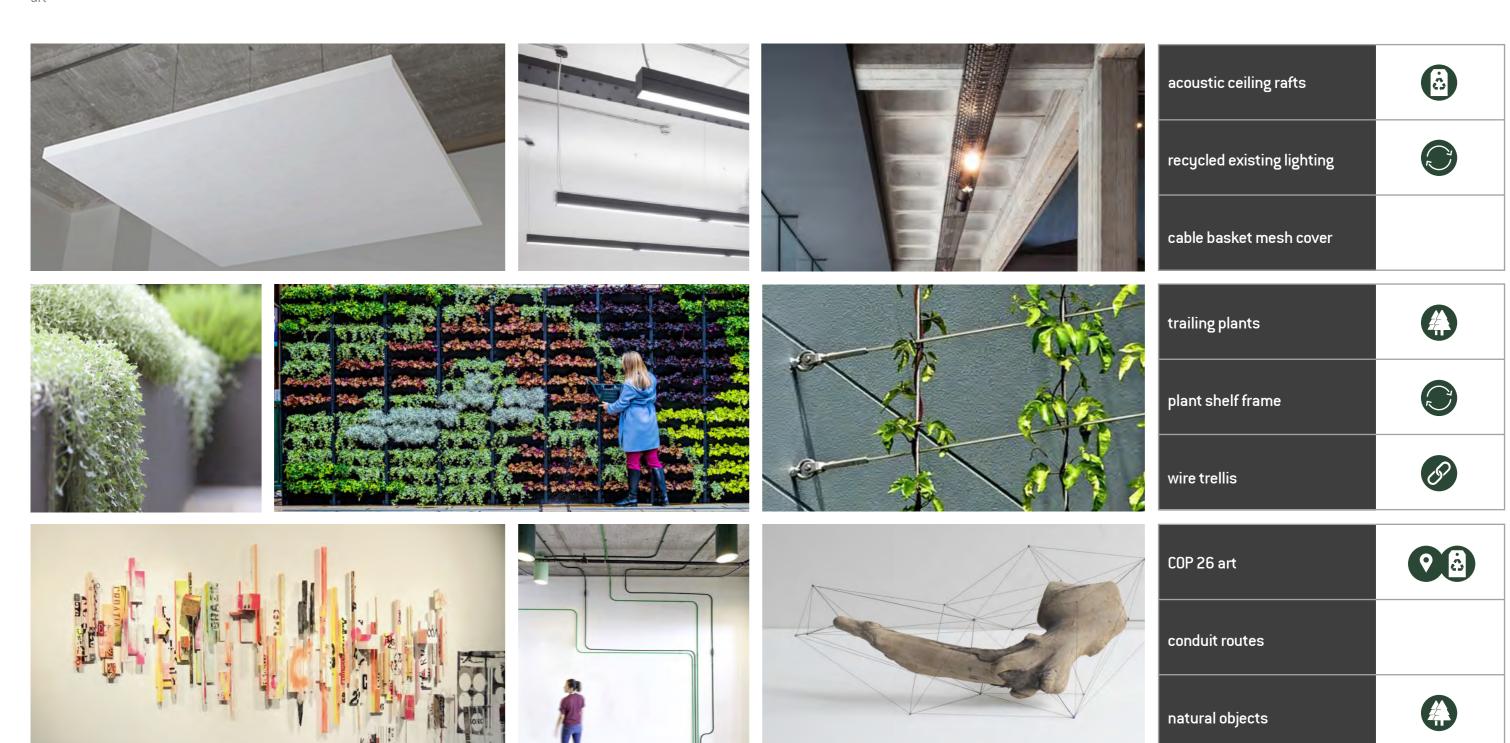

ED FIBRES SUCH AS FLAX, HEMP, AND JUTE COFFEE BAGS.







#### **PAPERSTONE**

MADE FROM POST-CONSUMER RECYCLED PAPER AND OLD CARDBOARD CONTAINER PAPER. PRESSED TOGETHER WITH A CASHEW RESIN TO ACHIEVE A STONE-LIKE TEXTURE.







MANUFACTURED FROM RECYCLED PINE WOOD, BRANCHES AND CHIPS FROM SOFTWOOD FORESTS. THE FIBRES ARE COLOURED WITH ORGANIC AGENTS AND CHEMICALLY BOUND USING RESIN.









THIS WAS ONCE THE FLOOR OF A GYMNASIUM! SUPPLIED BY A LOCAL FAMILY BUSINESS WHO HAVE SOLD THOUSANDS OF SQUARE METRES OF RECLAIMED WOOD THROUGHOUT THE UK.



acoustic panels

STATKRAFT GLASGOW FINISHES

partition/screens

flooring



surfaces

STATKRAFT GLASGOW

**FINISHES** 

substrates

furniture



| ceiling |  |  |
|---------|--|--|
| U       |  |  |

# STATKRAFT GLASGOW FINISHES

planting

art



## STATKRAFT GLASGOW

# LOOK & FEEL