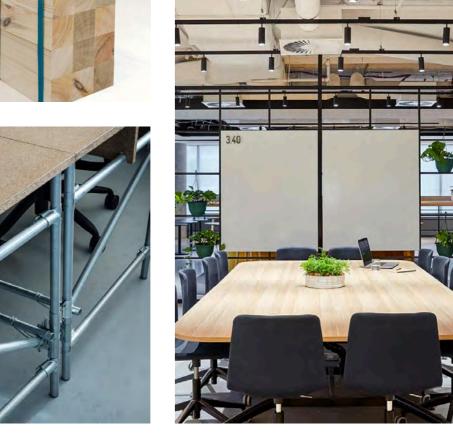

## **TIPTOE**REUSABLE TABLE LEG

INTERCHANGEABLE LEGS CAN BE USED WITH DIFFERENT TABLE TOPS. MADE TO BE EASILY DISMANTLED AND REUSED, THE TIP-TOE LEG IS A LONG TERM AND VERSATILE SOLUTION.