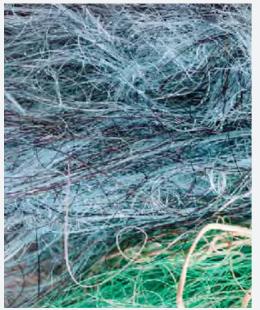

## **SUSTAINABILITY TRACKER**

**CARPET TILES** THE YARN AND BACKING ARE MADE

EXCLUSIVELY OF RECYCLED AND RECYCLABLE MATERIAL INCLUDING PLASTIC BOTTLES AND FISHING NETS.

#### **OCEANIC** CAMIRA FABRIC

THIS FABRIC IS CREATED ENTIRELY FROM POST-CONSUMER RECYCLED PLASTIC FROM DISCARDED DEBRIS FLOATING IN OUR SEAS.

## **THERMAFLEECE**

MADE FROM 75% BRITISH SHEEP'S WOOL AND 25% RECYCLED POLYESTER, COZYWOOL CAN REDUCE CO2 EMISSIONS BY MANY TONNES OVER THE LIFETIME OF USE.

THIS FABRIC IS CREATED ENTIRELY FROM POST-CONSUMER RECYCLED PLASTIC FROM DISCARDED DEBRIS FLOATING IN OUR SEAS.