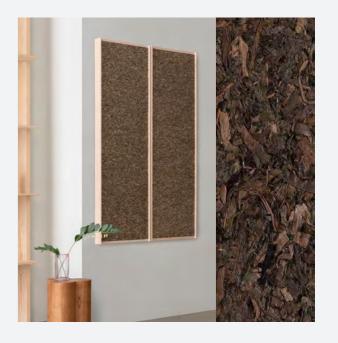

## ALLSFAR ACOUSTIC PANELS

MADE FROM 60% POST-CONSUMER RECYCLED PET PLASTIC BOTTLES, 100% RECYCLABLE AND DESIGNED AND MANUFACTURED IN THE UK.