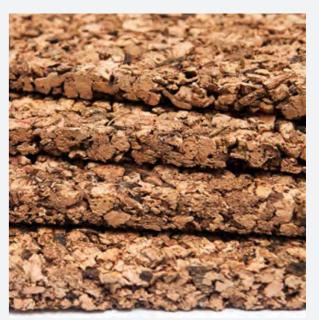

#### **PAPERSTONE**

MADE FROM POST-CONSUMER RECYCLED PAPER AND OLD CARDBOARD CONTAINER PAPER. PRESSED TOGETHER WITH A CASHEW RESIN TO ACHIEVE A STONE-LIKE TEXTURE.

MANUFACTURED FROM RECYCLED PINE WOOD, BRANCHES AND CHIPS FROM SOFTWOOD FORESTS. THE FIBRES ARE COLOURED WITH ORGANIC AGENTS AND CHEMICALLY BOUND USING RESIN.