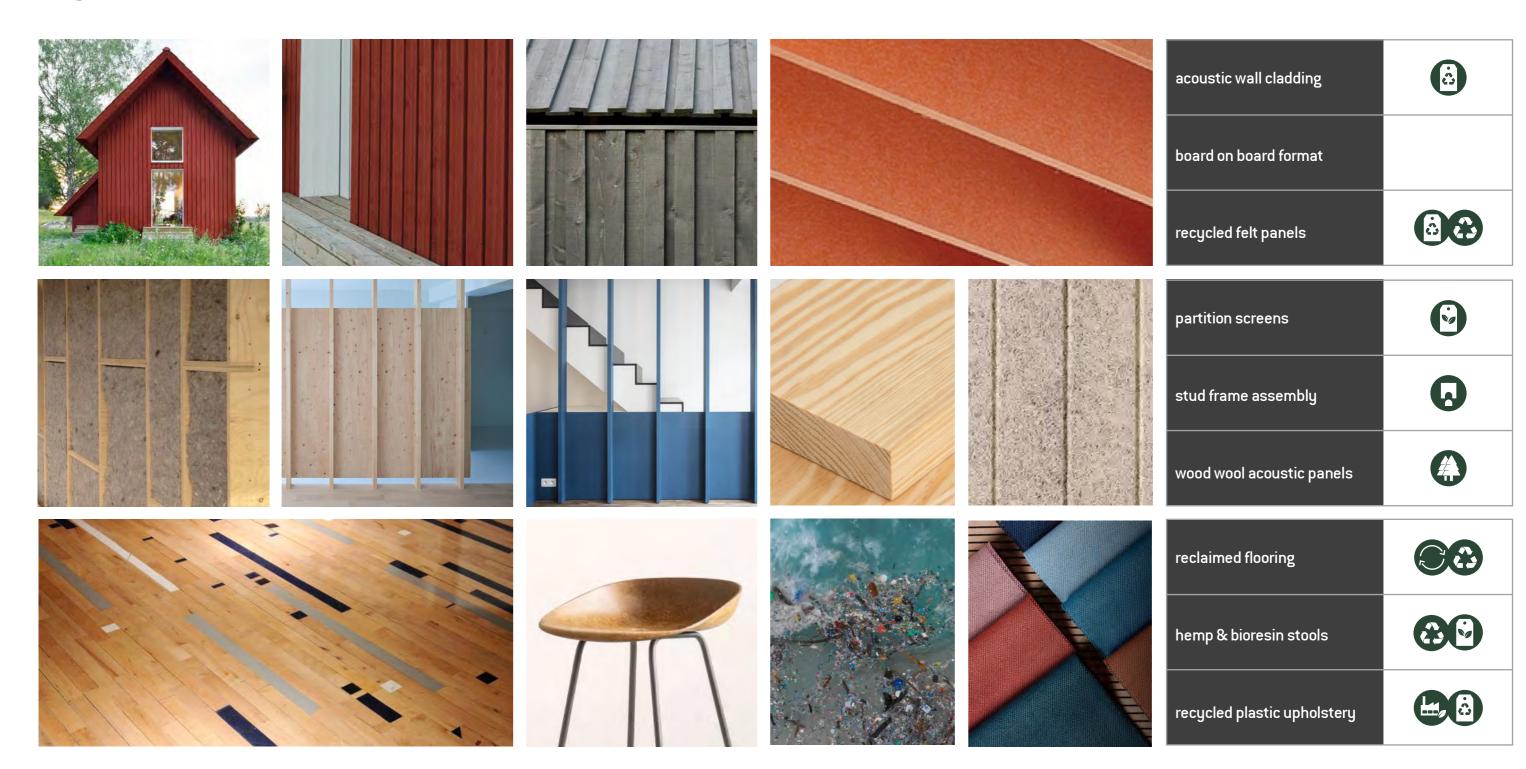

flooring

surfaces

STATKRAFT GLASGOW

**FINISHES** 

substrates

furniture

| ceiling |  |  |
|---------|--|--|
| U       |  |  |