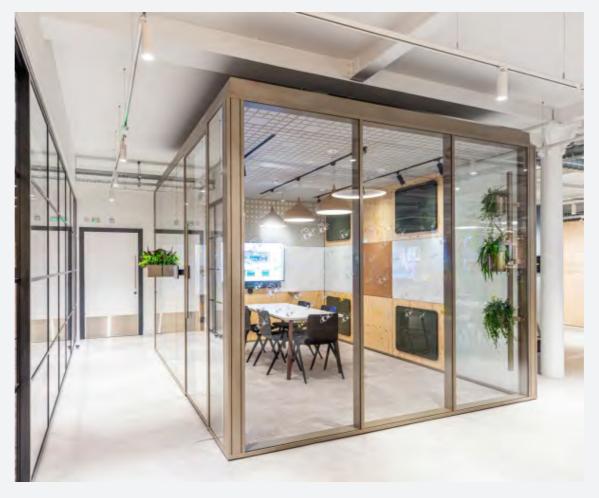

ADE FROM POST-CONSUMER RECYCLED PAPER AND OLD CARDBOARD CONTAINER PAPER. PRESSED TOGETHER WITH A CASHEW RESIN TO ACHIEVE A STONE-LIKE TEXTURE.







MANUFACTURED FROM RECYCLED PINE WOOD, BRANCHES AND CHIPS FROM SOFTWOOD FORESTS. THE FIBRES ARE COLOURED WITH ORGANIC AGENTS AND CHEMICALLY BOUND USING RESIN.









THIS WAS ONCE THE FLOOR OF A GYMNASIUM! SUPPLIED BY A LOCAL FAMILY BUSINESS WHO HAVE SOLD THOUSANDS OF SQUARE METRES OF RECLAIMED WOOD THROUGHOUT THE UK.



acoustic panels

STATKRAFT GLASGOW FINISHES

partition/screens

flooring



surfaces

STATKRAFT GLASGOW

**FINISHES** 

substrates

furniture



| ceiling |  |  |
|---------|--|--|
| U       |  |  |

# STATKRAFT GLASGOW FINISHES

planting

art



## STATKRAFT GLASGOW

# LOOK & FEEL