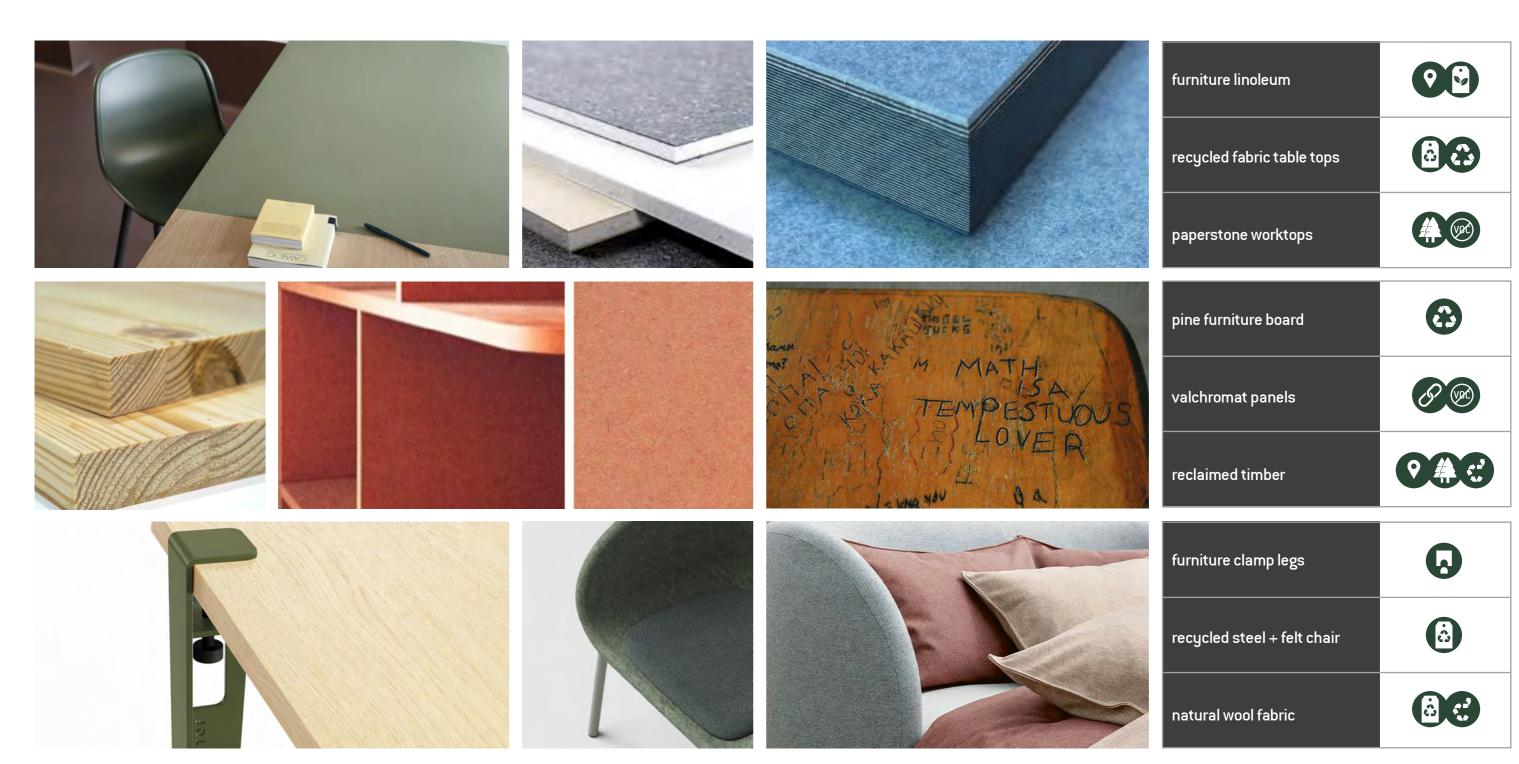

flooring

surfaces

STATKRAFT GLASGOW

**FINISHES** 

substrates

furniture

| ceiling |  |  |
|---------|--|--|
| U       |  |  |