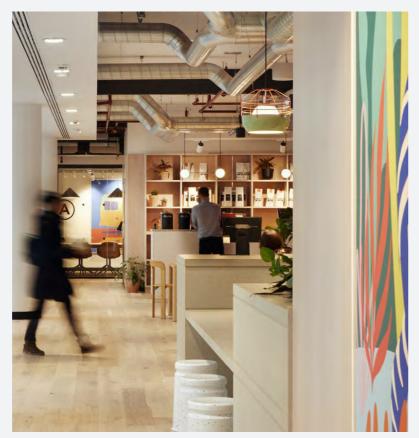

FFEE BAGS.







#### **PAPERSTONE**

MADE FROM POST-CONSUMER RECYCLED PAPER AND OLD CARDBOARD CONTAINER PAPER. PRESSED TOGETHER WITH A CASHEW RESIN TO ACHIEVE A STONE-LIKE TEXTURE.







MANUFACTURED FROM RECYCLED PINE WOOD, BRANCHES AND CHIPS FROM SOFTWOOD FORESTS. THE FIBRES ARE COLOURED WITH ORGANIC AGENTS AND CHEMICALLY BOUND USING RESIN.









THIS WAS ONCE THE FLOOR OF A GYMNASIUM! SUPPLIED BY A LOCAL FAMILY BUSINESS WHO HAVE SOLD THOUSANDS OF SQUARE METRES OF RECLAIMED WOOD THROUGHOUT THE UK.



acoustic panels

STATKRAFT GLASGOW FINISHES

partition/screens

flooring



surfaces

STATKRAFT GLASGOW

**FINISHES** 

substrates

furniture



| ceiling |  |  |
|---------|--|--|
| U       |  |  |

# STATKRAFT GLASGOW FINISHES

planting

art



## STATKRAFT GLASGOW

# LOOK & FEEL