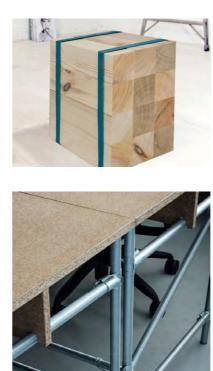

## **TIPTOE**REUSABLE TABLE LEG

INTERCHANGEABLE LEGS CAN BE USED WITH DIFFERENT TABLE TOPS. MADE TO BE EASILY DISMANTLED AND REUSED, THE TIP-TOE LEG IS A LONG TERM AND VERSATILE SOLUTION.