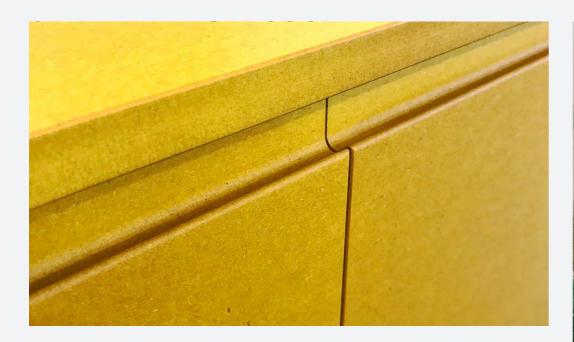

#### **PAPERSTONE**

MADE FROM POST-CONSUMER RECYCLED PAPER AND OLD CARDBOARD CONTAINER PAPER. PRESSED TOGETHER WITH A CASHEW RESIN TO ACHIEVE A STONE-LIKE TEXTURE.

MANUFACTURED FROM RECYCLED PINE WOOD, BRANCHES AND CHIPS FROM SOFTWOOD FORESTS. THE FIBRES ARE COLOURED WITH ORGANIC AGENTS AND CHEMICALLY BOUND USING RESIN.